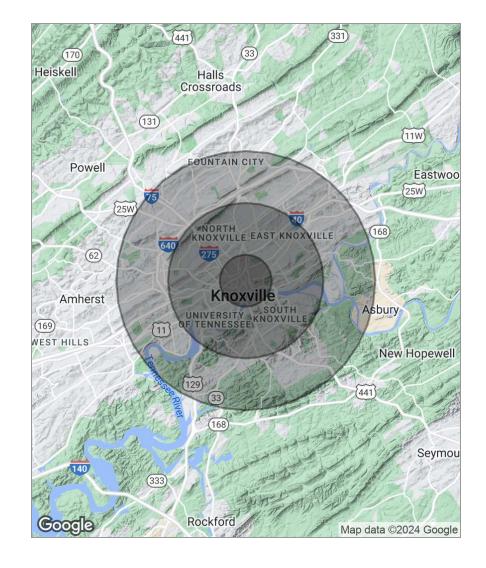

# $\underset{Map}{\mathsf{Demographics}}$

### Office Space for Lease In The Heart of Downtown Knoxville

| Population          | 1 Mile   | 3 Miles   | 5 Miles   |
|---------------------|----------|-----------|-----------|
| TOTAL POPULATION    | 10,491   | 74,575    | 146,261   |
| MEDIAN AGE          | 29.7     | 32.0      | 34.8      |
| MEDIAN AGE (MALE)   | 29.4     | 30.9      | 33.4      |
| MEDIAN AGE (FEMALE) | 30.9     | 33.4      | 36.2      |
|                     |          |           |           |
| Housholds & Income  | 1 Mile   | 3 Miles   | 5 Miles   |
| TOTAL HOUSEHOLDS    | 5,289    | 32,718    | 66,698    |
| # OF PERSONS PER HH | 2.0      | 2.3       | 2.2       |
| AVERAGE HH INCOME   | \$28,213 | \$31,138  | \$39,476  |
| AVERAGE HOUSE VALUE |          | \$103,624 | \$127,522 |