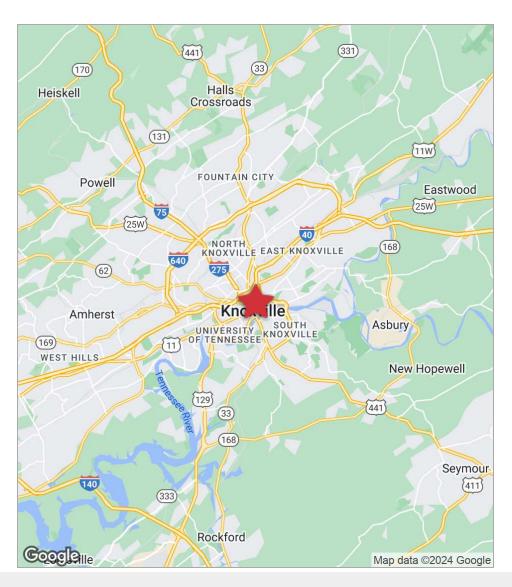

e Rate** \$4,000 /MO

Building Size 19,800 SF

**Building Class** 

**Zoning** C-3/ D-1

Market Downtown

Cross Streets State Street

#### **Property Overview**

Located one block from Gay Street, and one block from the Old City, this property is literally located in the heart of Downtown Knoxville. A short walk from more than 80 restaurants catering to every taste and budget, over 40 boutique shops in beautifully restored buildings, festivals, world-class theatres, parks, museums, and extraordinary venues for events and outdoor activities.

Directly beside Merchants of Beer.

Easy access to and from Summit Hill exit.



## Office Space for Lease In The Heart of Downtown Knoxville











koellamoore.com

# Location Maps

### Office Space for Lease In The Heart of Downtown Knoxville









## Office Space for Lease In The Heart of Downtown Knoxville





# $\underset{Map}{\mathsf{Demographics}}$

### Office Space for Lease In The Heart of Downtown Knoxville

| Population          | 1 Mile   | 3 Miles   | 5 Miles   |
|---------------------|----------|-----------|-----------|
| TOTAL POPULATION    | 10,491   | 74,575    | 146,261   |
| MEDIAN AGE          | 29.7     | 32.0      | 34.8      |
| MEDIAN AGE (MALE)   | 29.4     | 30.9      | 33.4      |
| MEDIAN AGE (FEMALE) | 30.9     | 33.4      | 36.2      |
|                     |          |           |           |
| Housholds & Income  | 1 Mile   | 3 Miles   | 5 Miles   |
| TOTAL HOUSEHOLDS    | 5,289    | 32,718    | 66,698    |
| # OF PERSONS PER HH | 2.0      | 2.3       | 2.2       |
| AVERAGE HH INCOME   | \$28,213