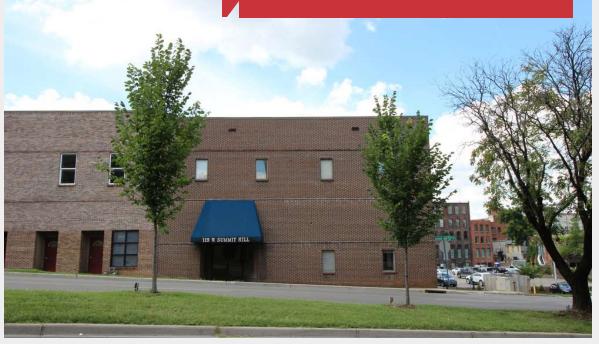

#### 119 W. Summit Hill Drive

Knoxville, Tennessee 37902

#### **Property Details**

Available SF

**Lease Rate** \$4,000 /MO

Building Size 19,800 SF

**Building Class** 

**Zoning** C-3/ D-1

Market Downtown

Cross Streets State Street

#### **Property Overview**

Located one block from Gay Street, and one block from the Old City, this property is literally located in the heart of Downtown Knoxville. A short walk from more than 80 restaurants catering to every taste and budget, over 40 boutique shops in beautifully restored buildings, festivals, world-class theatres, parks, museums, and extraordinary venues for events and outdoor activities.