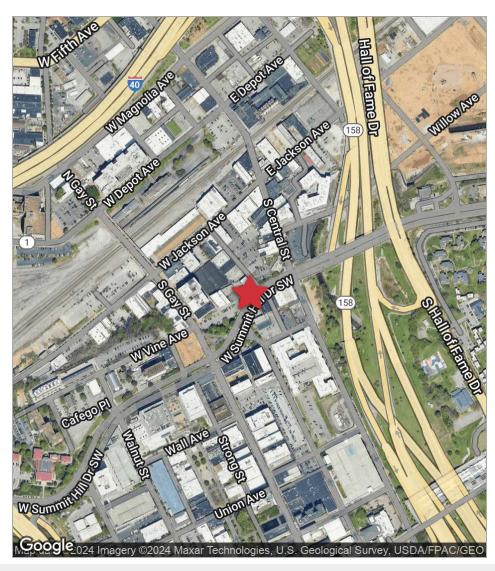

ase Rate** \$4,000 /MO

Building Size 19,800 SF

**Building Class** 

**Zoning** C-3/ D-1

Market Downtown

Cross Streets State Street

#### **Property Overview**

Located one block from Gay Street, and one block from the Old City, this property is literally located in the heart of Downtown Knoxville. A short walk from more than 80 restaurants catering to every taste and budget, over 40 boutique shops in beautifully restored buildings, festivals, world-class theatres, parks, museums, and extraordinary venues for events and outdoor activities.

Directly beside Merchants of Beer.

Easy access to and from Summit Hill exit.



## Office Space for Lease In The Heart of Downtown Knoxville











koellamoore.com

# Location Maps

### Office Space for Lease In The Heart of Downtown Knoxville









## Office Space for Lease In The Heart of Downtown Knoxville





# $\underset{Map}{\mathsf{Demographics}}$

### Office Space for Lease In The Heart of Downtown Knoxville

| Population          | 1 Mile   | 3 Miles   | 5 Miles   |
|---------------------|----------|-----------|-----------|
| TOTAL POPULATION    | 10,491   | 74,575    | 146,261   |
| MEDIAN AGE          | 29.7     | 32.0      | 34.8      |
| MEDIAN AGE (MALE)   | 29.4     | 30.9      | 33.4      |
| MEDIAN AGE (FEMALE) | 30.9     | 33.4      | 36.2      |
|                     |          |           |           |
| Housholds & Income  | 1 Mile   | 3 Miles   | 5 Miles   |
| TOTAL HOUSEHOLDS    | 5,289    | 32,718    | 66,698    |
| # OF PERSONS PER HH | 2.0      | 2.3       | 2.2       |
| AVERAGE HH INCOME   | \$28,2