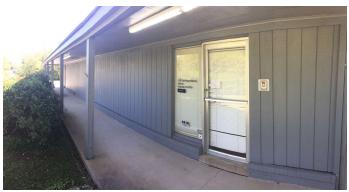

## **Property Features**

- Commercial space suitable for office, retail, industrial and manufacturing
- Building 1 (1950): 6,058 SF office/industrial space with highway frontage (60' x 116' structure)
- Building 2 (2003): 6,875 SF flex warehouse with eave height between 12' and 15' (150' x 50' structure)
- 2 grade level doors (10'x10' and 12'x12')
- 1 loading dock high door (10'x10')
- Clear span (Interior partitions are not load-bearing)
- CB zoning: Business and Manufacturing

Commercial / Flex Office + Warehouse