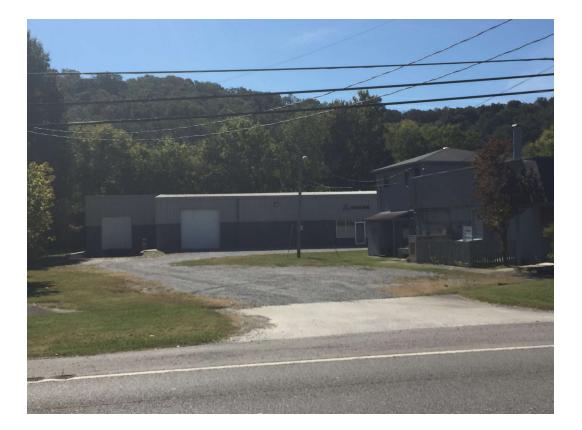

## **Property Features**

- Commercial space suitable for office, retail, industrial and manufacturing
- Building 1 (1950): 6,058 SF office/industrial space with highway frontage (60' x 116' structure)
- Building 2 (2003): 6,875 SF flex warehouse with eave height between 12' and 15' (150' x 50' structure)
- 2 grade level doors (10'x10' and 12'x12')
- 1 loading dock high door (10'x10')
- Clear span (Interior partitions are not load-bearing)
- CB zoning: Business and Manufacturing