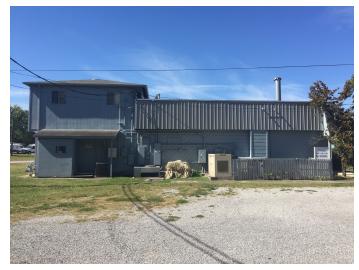

## **Property Features**

- Commercial space suitable for office, retail, industrial and manufacturing
- Building 1 (1950): 6,058 SF office/industrial space with highway frontage (60' x 116' structure)
- Building 2 (2003): 6,875 SF flex warehouse with eave height between 12' and 15' (150' x 50' structure)
- 2 grade level doors (10'x10' and 12'x12')
- 1 loading dock high door (10'x10')
- Clear span (Interior partitions are not load-bearing)
- CB zoning: Business and Manufacturing

## Commercial / Flex Office + Warehouse