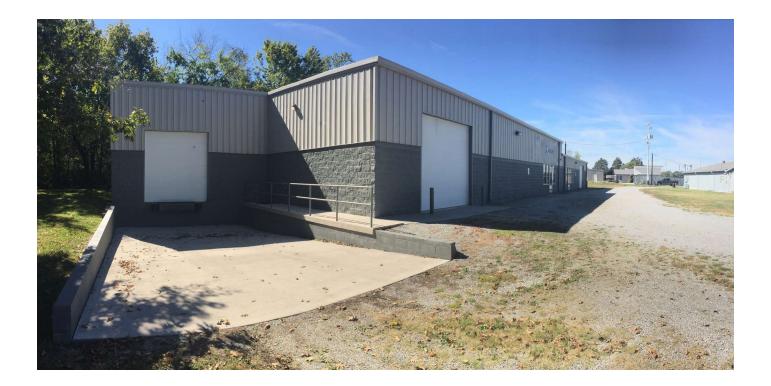

## **Property Features**

- Commercial space suitable for office, retail, industrial and manufacturing
- Building 1 (1950): 6,058 SF office/industrial space with highway frontage (60' x 116' structure)
- Building 2 (2003): 6,875 SF flex warehouse with eave height between 12' and 15' (150' x 50' structure)
- 2 grade level doors (10'x10' and 12'x12')
- 1 loading dock high door (10'x10')
- Clear span (Interior partitions are not load-bearing)
- CB zoning: Business and Manufacturing

## Commercial / Flex Office + Warehouse