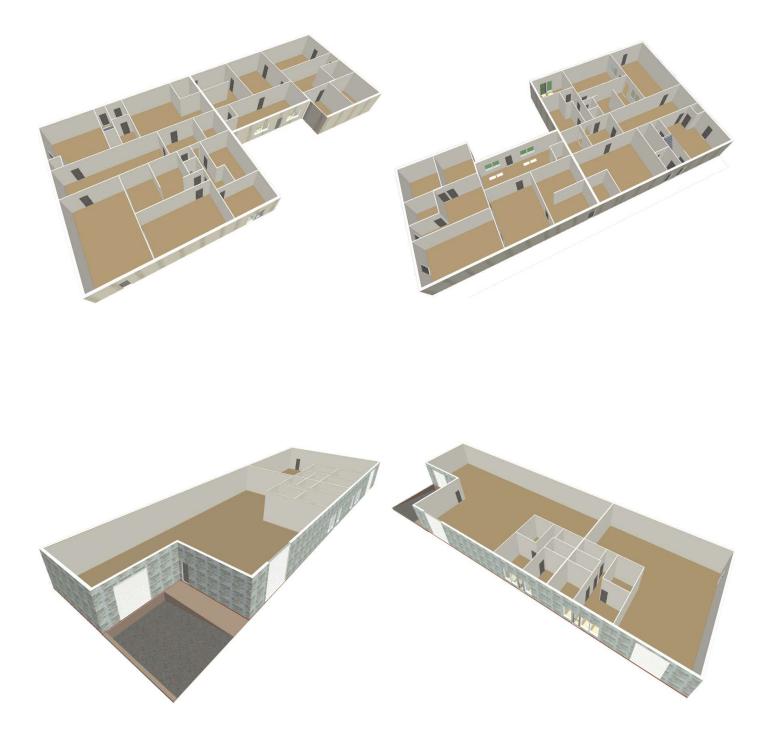

## **Property Features**

- Commercial space suitable for office, retail, industrial and manufacturing
- Building 1 (1950): 6,058 SF office/industrial space with highway frontage (60' x 116' structure)
- Building 2 (2003): 6,875 SF flex warehouse with eave height between 12' and 15' (150' x 50' structure)
- 2 grade level doors (10'x10' and 12'x12')
- 1 loading dock high door (10'x10')
- Clear span (Interior partitions are not load-bearing)
- CB zoning: Business and Manufacturing

## Commercial / Flex Office + Warehouse