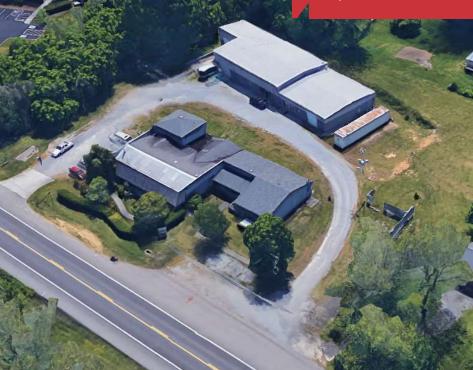

For Sale | Knoxville - Karns

Commercial Flex + Warehouse 12,933 SF

## 7327 Oak Ridge Highway

Knoxville, Tennessee 37931

## **Property Features**

- Commercial space suitable for office, retail, industrial and manufacturing
- Building 1 (1950): 6,058 SF office/industrial space with highway frontage (60' x 116' structure)
- Building 2 (2003): 6,875 SF flex warehouse with eave height between 12' and 15' (150' x 50' structure)
- 2 grade level doors (10'x10' and 12'x12')
- 1 loading dock high door (10'x10')
- Clear span (Interior partitions are not load-bearing)
- CB zoning: Business and Manufacturing