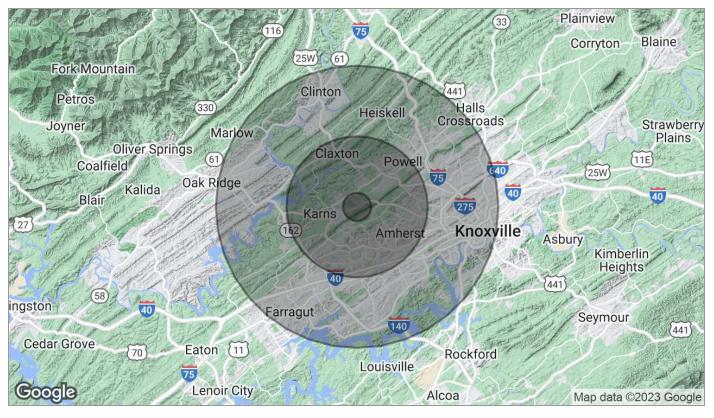

## Commercial / Flex Office + Warehouse

| Population                              | 1 Mile          | 5 Miles           | 10 Miles            |  |
|-----------------------------------------|-----------------|-------------------|---------------------|--|
| TOTAL POPULATION                        | 2,840           | 99,046            | 312,152             |  |
| MEDIAN AGE                              | 39.4            | 36.6              | 37.4                |  |
| MEDIAN AGE (MALE)                       | 39.5            | 34.8              | 36.3                |  |
| MEDIAN AGE (FEMALE)                     | 40.0            | 38.1              | 38.3                |  |
|                                         |                 |                   |                     |  |
| Households & Income                     | 1 Mile          | 5 Miles           | 10 Miles            |  |
| Households & Income<br>TOTAL HOUSEHOLDS | 1 Mile<br>1,235 | 5 Miles<br>41,656 | 10 Miles<br>131,793 |  |
|                                         |                 |                   |                     |  |
| TOTAL HOUSEHOLDS                        | 1,235           | 41,656            | 131,793             |  |