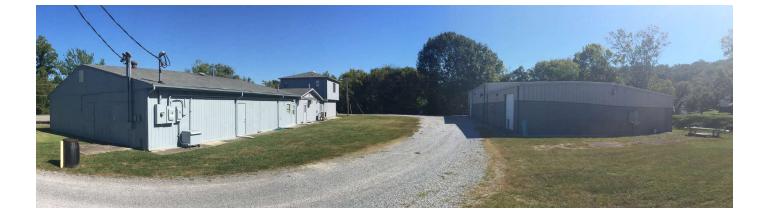

## **Property Features**

- Commercial space suitable for office, retail, industrial and manufacturing
- Building 1 (1950): 6,058 SF office/industrial space with highway frontage (60' x 116' structure)
- Building 2 (2003): 6,875 SF flex warehouse with eave height between 12' and 15' (150' x 50' structure)
- 2 grade level doors (10'x10' and 12'x12')
- 1 loading dock high door (10'x10')
- Clear span (Interior partitions are not load-bearing)
- CB zoning: Business and Manufacturing