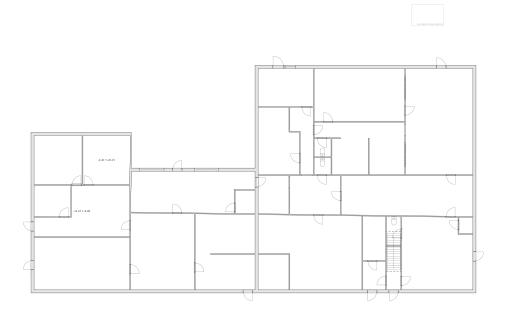

## **Property Features**

- Commercial space suitable for office, retail, industrial and manufacturing
- Building 1 (1950): 6,058 SF office/industrial space with highway frontage (60' x 116' structure)
- Building 2 (2003): 6,875 SF flex warehouse with eave height between 12' and 15' (150' x 50' structure)
- 2 grade level doors (10'x10' and 12'x12')
- 1 loading dock high door (10'x10')
- Clear span (Interior partitions are not load-bearing)
- CB zoning: Business and Manufacturing

## Commercial / Flex Office + Warehouse