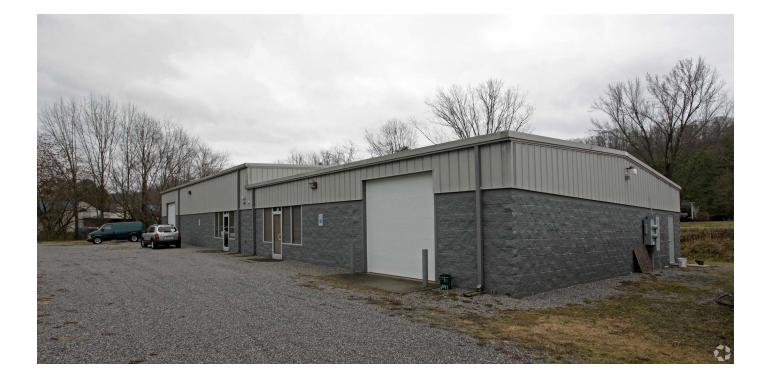

## **Property Features**

- Commercial space suitable for office, retail, industrial and manufacturing
- Building 1 (1950): 6,058 SF office/industrial space with highway frontage (60' x 116' structure)
- Building 2 (2003): 6,875 SF flex warehouse with eave height between 12' and 15' (150' x 50' structure)
- 2 grade level doors (10'x10' and 12'x12')
- 1 loading dock high door (10'x10')
- Clear span (Interior partitions are not load-bearing)
- CB zoning: Business and Manufacturing

## Commercial / Flex Office + Warehouse