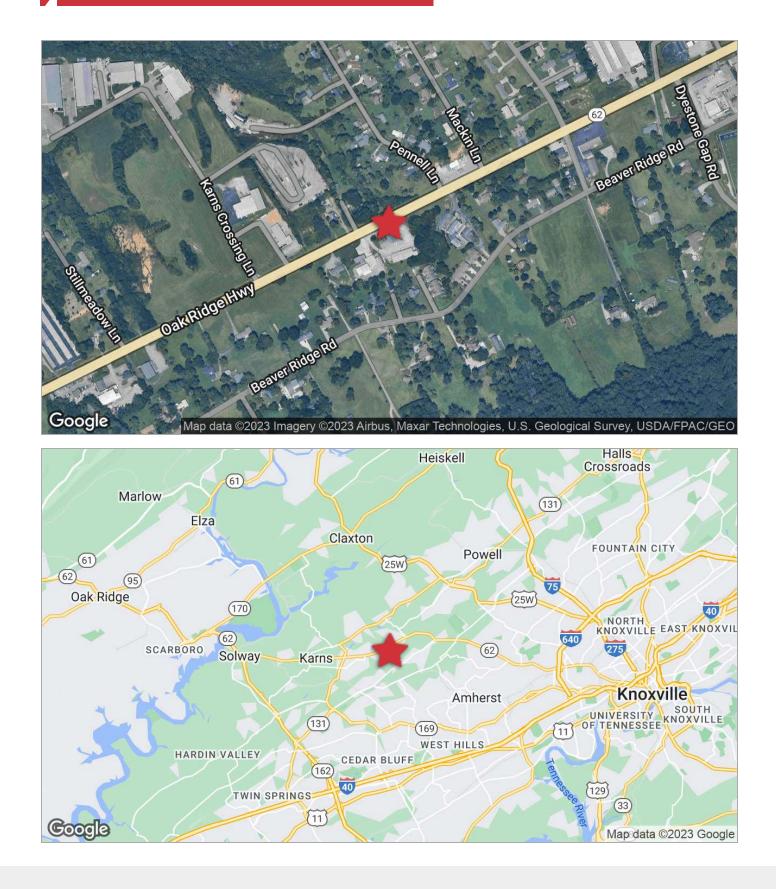

## August Timisela

+1 865 453 8111 • atimisela@koellamoore.com

NAI Koella | RM Moore 963 Dolly Parton Parkway +1 865 453 8111 www.koellamoore.com

Commercial / Flex Office + Warehouse

| Property Summary   | y                  | Property Overview                                                                 |
|--------------------|--------------------|-----------------------------------------------------------------------------------|
| Sale Price:        | \$665,000          | 12,933 SF in two buildings, with Oak Ridge Hwy frontage on CB-<br>zoned location. |
| Lot Size:          | 1.48 Acres         | Location Overview                                                                 |
| Building Size:     | 12,933 SF          | Knox County / Northwest-Knoxville / Karns, Oak Ridge Hwy,                         |
| Grade Level Doors: | 2                  |                                                                                   |
| Dock High Doors:   | 1                  |                                                                                   |
| Zoning:            | C-B                |                                                                                   |
| Market:            | Knox               |                                                                                   |
| Sub Market:        | Pellissippi, Karns |                                                                                   |
| Traffic Count:     | 16,000             |                                                                                   |