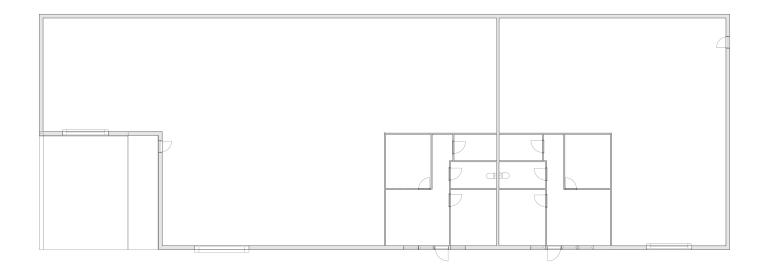

## **Property Features**

- Commercial space suitable for office, retail, industrial and manufacturing
- Building 1 (1950): 6,058 SF office/industrial space with highway frontage (60' x 116' structure)
- Building 2 (2003): 6,875 SF flex warehouse with eave height between 12' and 15' (150' x 50' structure)
- 2 grade level doors (10'x10' and 12'x12')
- 1 loading dock high door (10'x10')
- Clear span (Interior partitions are not load-bearing)
- CB zoning: Business and Manufacturing

## Commercial / Flex Office + Warehouse