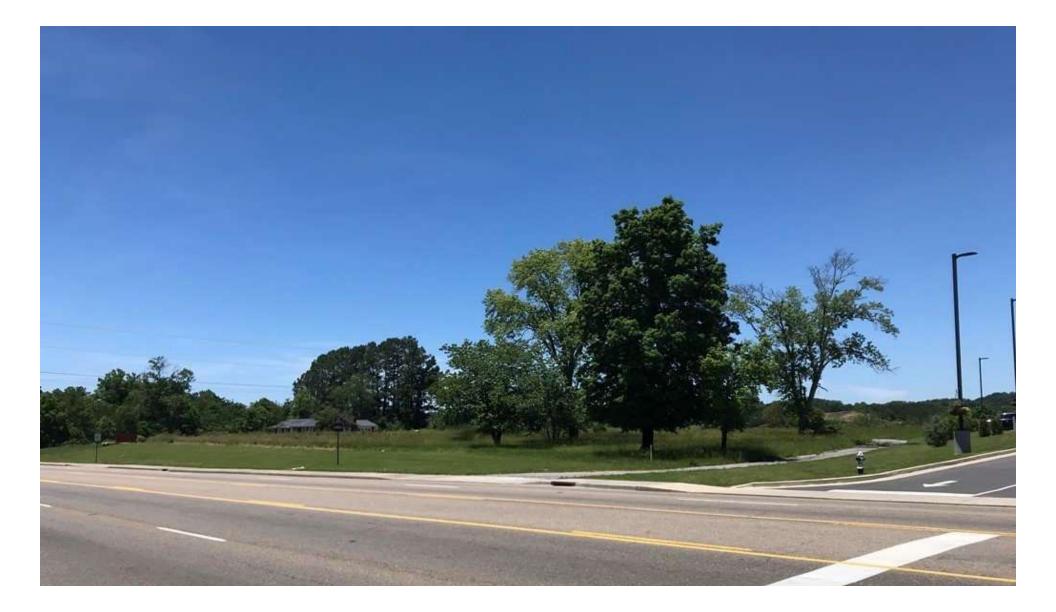

#### **Property Overview**

NAI Koella | RM Moore, as the exclusive listing broker, is pleased to offer for sale this 0.7-acre lot located on the north side of Dolly Parton Parkway (US 411N) within the city limits of Sevierville, TN. The lot is generally level and at road grade. It has excellent visibility and access. There has been significant new development nearby, including a new Walmart Neighborhood Center and Dairy Queen which opened in 2016, and sitework for a new retail center. Other nearby properties include Burger King and Sevier County High School.

#### **Property Highlights**

- 0.70 Acres
- C-4 Arterial Commercial Zoning District
- City Utilities Available
- Generally Level Topography
- 127 Highway Front Feet