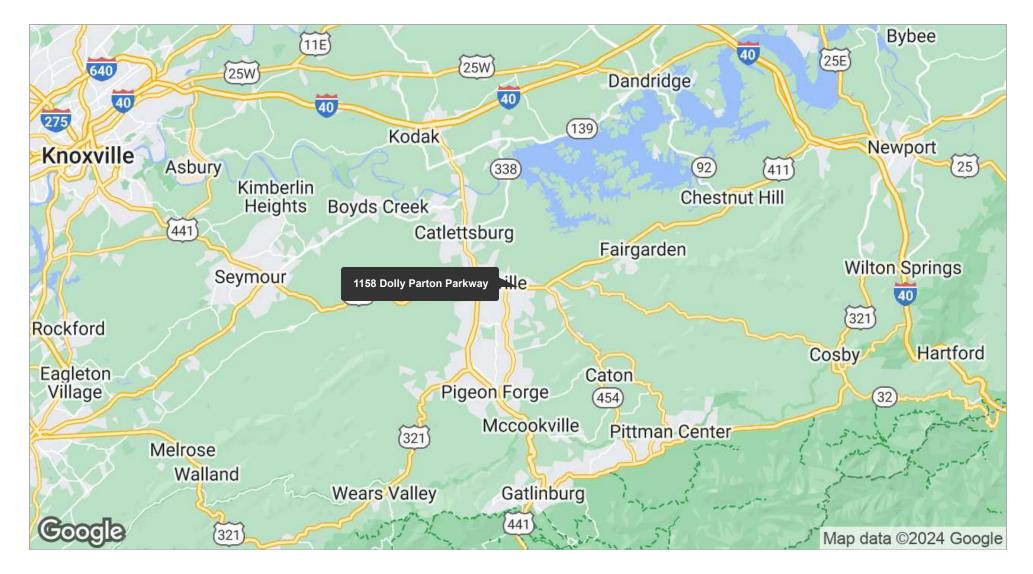

#### **Property Overview**

NAI Koella | RM Moore, as the exclusive listing broker, is pleased to offer for sale this 0.7-acre lot located on the north side of Dolly Parton Parkway (US 411N) within the city limits of Sevierville, TN. The lot is generally level and at road grade. It has excellent visibility and access. There has been significant new development nearby, including a new Walmart Neighborhood Center and Dairy Queen which opened in 2016, and sitework for a new retail center. Other nearby properties include Burger King and Sevier County High School.