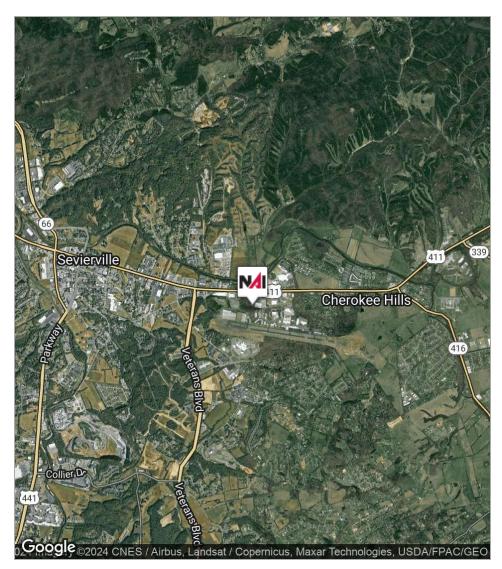

#### **Property Overview**

NAI Koella | RM Moore, as the exclusive listing broker, is pleased to offer for sale this 0.7-acre lot located on the north side of Dolly Parton Parkway (US 411N) within the city limits of Sevierville, TN. The lot is generally level and at road grade. It has excellent visibility and access. There has been significant new development nearby, including a new Walmart Neighborhood Center and Dairy Queen which opened in 2016, and sitework for a new retail center. Other nearby properties include Burger King and Sevier County High School.