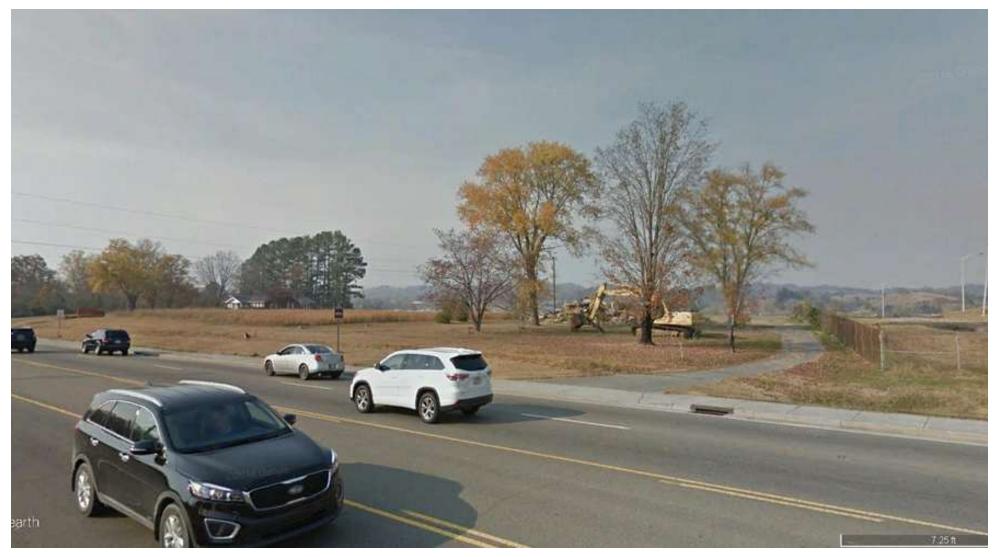

#### **Property Overview**

NAI Koella | RM Moore, as the exclusive listing broker, is pleased to offer for sale this 0.7-acre lot located on the north side of Dolly Parton Parkway (US 411N) within the city limits of Sevierville, TN. The lot is generally level and at road grade. It has excellent visibility and access. There has been significant new development nearby, including a new Walmart Neighborhood Center and Dairy Queen which opened in 2016, and sitework for a new retail center. Other nearby properties include Burger King and Sevier County High School.