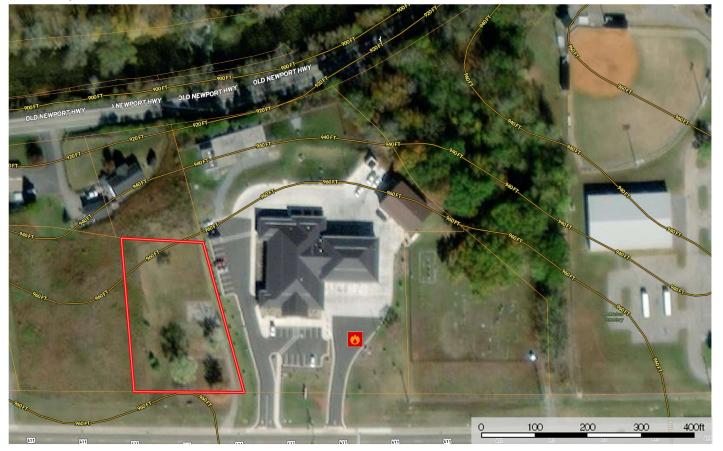

### 20 Foot Contours Map

Contours Map Sevier County, Tennessee, 0.7 AC +/-

👸 Fire Station 🏷 Boundary

The information conta deemed to be reliable MapRight Services or completeness or accu

kes no warranties or guarantees as to th

David Gothard