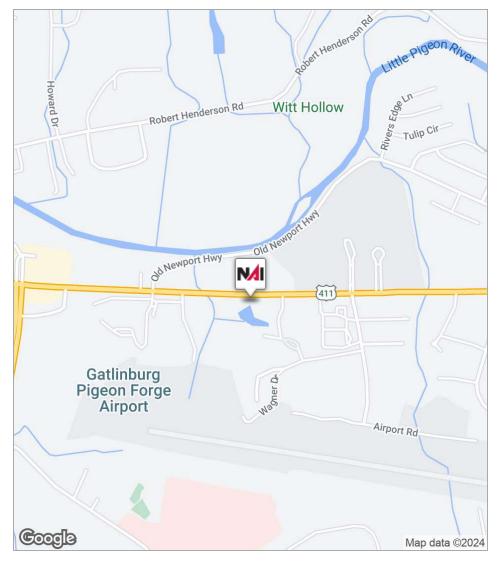

#### **Property Overview**

NAI Koella | RM Moore, as the exclusive listing broker, is pleased to offer for sale this 0.7-acre lot located on the north side of Dolly Parton Parkway (US 411N) within the city limits of Sevierville, TN. The lot is generally level and at road grade. It has excellent visibility and access. There has been significant new development nearby, including a new Walmart Neighborhood Center and Dairy Queen which opened in 2016, and sitework for a new retail center. Other nearby properties include Burger King and Sevier County High School.