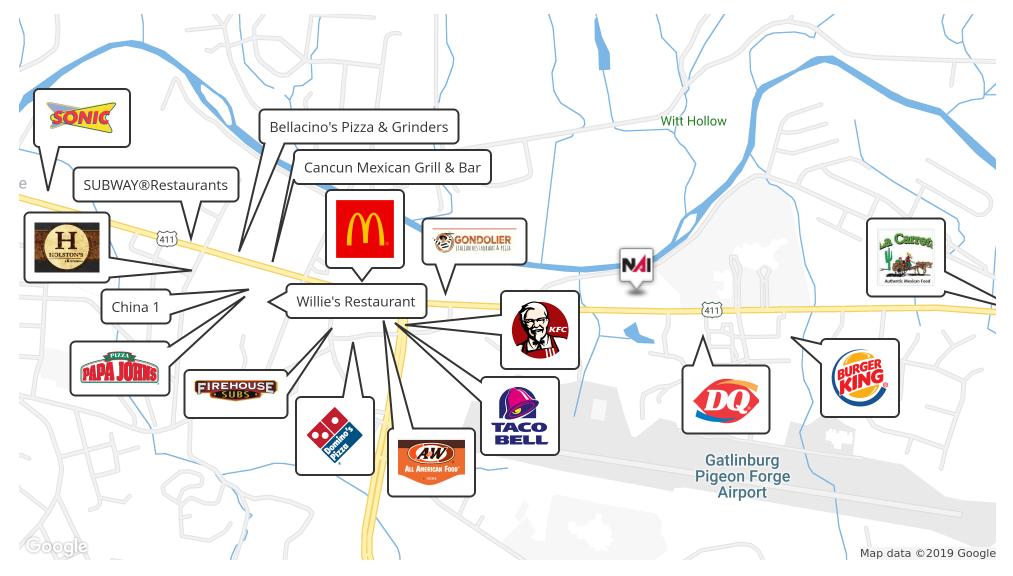

## SECTOR MAPS

- > Retailers Map
- > Restaurants Map
- > Banks Map
- > Public Institutions Map