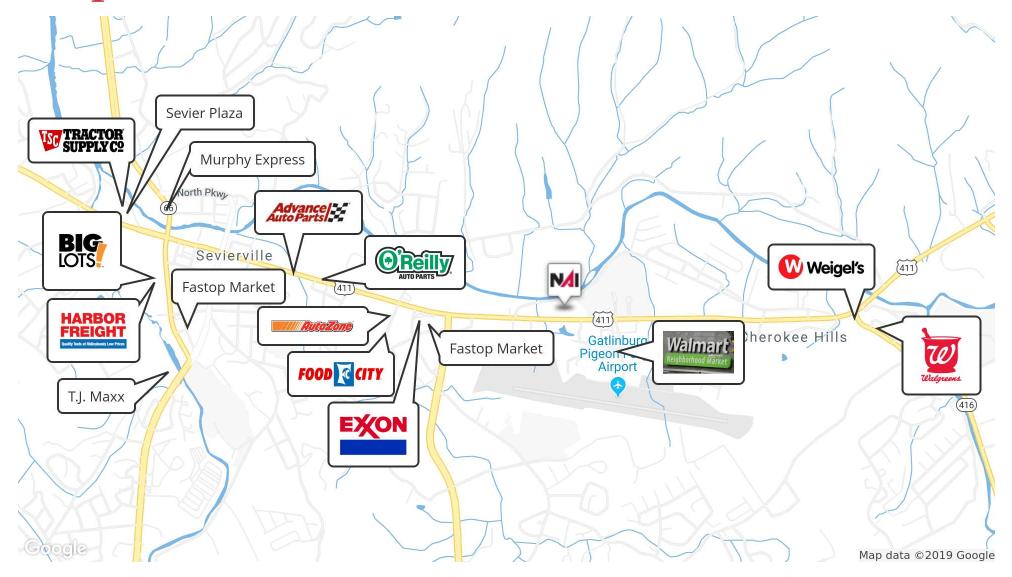

road grade. It has excellent visibility and access. There has been significant new development nearby, including a new Walmart Neighborhood Center and Dairy Queen which opened in 2016, and sitework for a new retail center. Other nearby properties include Burger King and Sevier County High School.

Property listing website is http://properties.koellamoore.com/dolly-parton-parkway-tract. See interactive map with multiple information layers such as parcels, water features, flood hazards zones and contours.

#### **Property Highlights**

- 0.70 Acres
- C-4 Arterial Commercial Zoning District
- City Utilities Available
- Generally Level Topography
- 127 Highway Front Feet







## SECTOR MAPS

- > Retailers Map
- > Restaurants Map
- > Banks Map
- > Public Institutions Map



## Retailers Map



SECTOR MAPS

## $\underset{Map}{\mathsf{Retailer}}$





# Banks Map



SECTOR MAPS

## $\frac{\text{Public Institutions}}{Map}$



## LOCATION INFORMATION

- > Regional Map
- > Location Maps
- > FEMA Flood Hazards Map
- > FEMA Flood Hazards Map
- > 20 Foot Contours Map
- > Utilities Map
- > Zoning Map
- > Aerial Map



# Regional Map





# Location Maps







# FEMA Flood Hazards Map





### FEMA Flood Hazards Map

FEMA Flood Hazard Map Sevier County, Tennessee, 0.7 AC +/-



The information contained herein was obtained from a deemed to be reliable. MapRight Services makes no warranties or guarante completeness or accuracy thereof.

David Gothard



### 20 Foot Contours Map

Contours Map Sevier County, Tennessee, 0.7 AC +/-



👸 Fire Station 🏷 Boundary

The information conta deemed