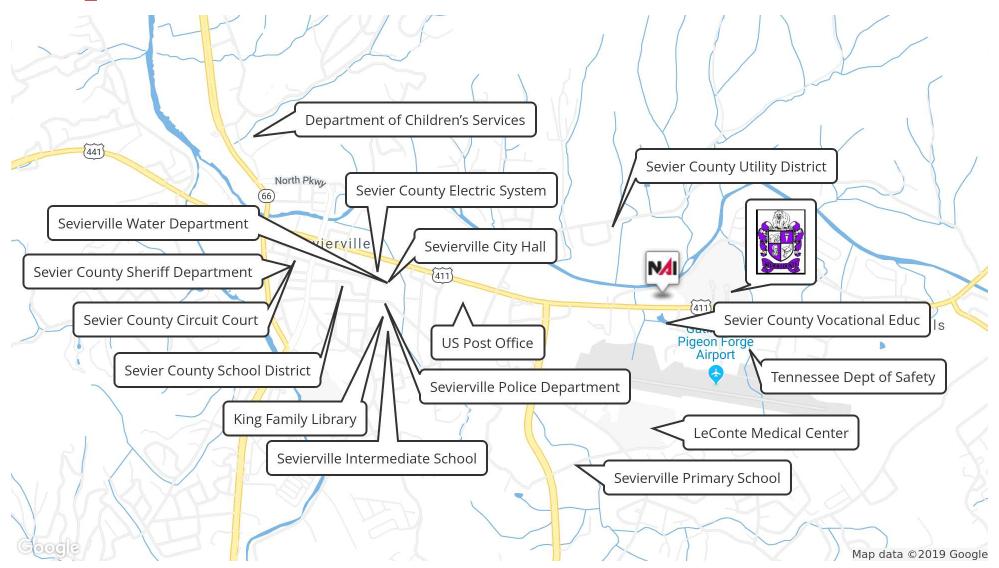

borhood Center and Dairy Queen which opened in 2016, and sitework for a new retail center. Other nearby properties include Burger King and Sevier County High School.

Property listing website is http://properties.koellamoore.com/dolly-parton-parkway-tract. See interactive map with multiple information layers such as parcels, water features, flood hazards zones and contours.

#### **Property Highlights**

- 0.70 Acres
- C-4 Arterial Commercial Zoning District
- City Utilities Available
- Generally Level Topography
- 127 Highway Front Feet







## SECTOR MAPS

- > Retailers Map
- > Restaurants Map
- > Banks Map
- > Public Institutions Map



## Retailers Map



SECTOR MAPS

## $\underset{Map}{\mathsf{Retailer}}$





# Banks Map



SECTOR MAPS

## $\frac{\text{Public Institutions}}{Map}$



## LOCATION INFORMATION

- > Regional Map
- > Location Maps
- > FEMA Flood Hazards Map
- > FEMA Flood Hazards Map
- > 20 Foot Contours Map
- > Utilities Map
- > Zoning Map
- > Aerial Map



# Regional Map





# Location Maps







# FEMA Flood Hazards Map





### FEMA Flood Hazards Map

FEMA Flood Hazard Map Sevier County, Tennessee, 0.7 AC +/-



The information contained herein was obtained from a deemed to be reliable. MapRight Services makes no warranties or guarante completeness or accuracy thereof.

David Gothard



### 20 Foot Contours Map

Contours Map Sevier County, Tennessee, 0.7 AC +/-



👸 Fire Station 🏷 Boundary

The information conta deemed to be reliable MapRight Services or completeness or accu

kes no warranties or guarantees as to th

David Gothard



# Utilities Map