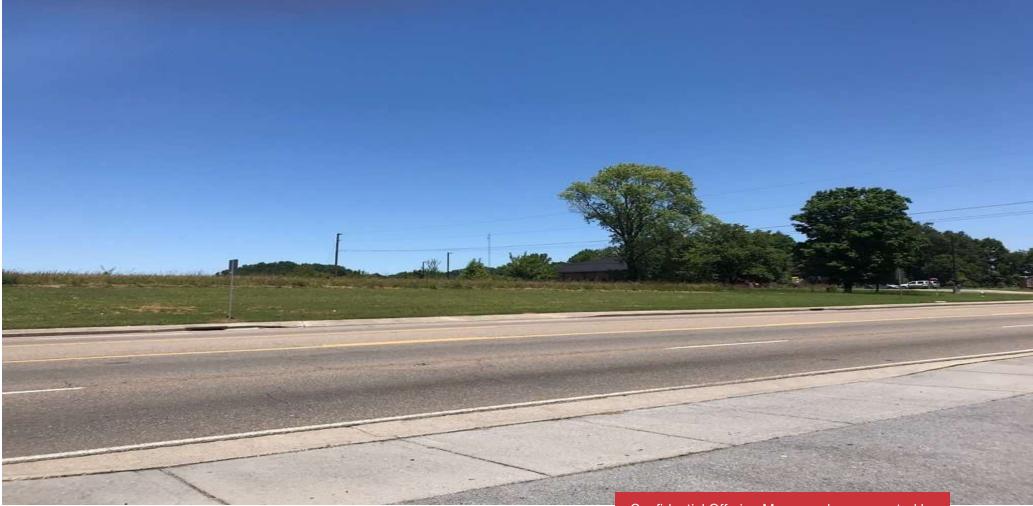

#### **Property Overview**

NAI Koella | RM Moore, as the exclusive listing broker, is pleased to offer for sale this 0.7-acre lot located on the north side of Dolly Parton Parkway (US 411N) within the city limits of Sevierville, TN. The lot is generally level and at road grade. It has excellent visibility and access. There has been significant new development nearby, including a new Walmart Neighborhood Center and Dairy Queen which opened in 2016, and sitework for a new retail center. Other nearby properties include Burger King and Sevier County High School.

#### **Property Highlights**

- 0.70 Acres
- C-4 Arterial Commercial Zoning District
- City Utilities Available
- Generally Level Topography
- 127 Highway Front Feet