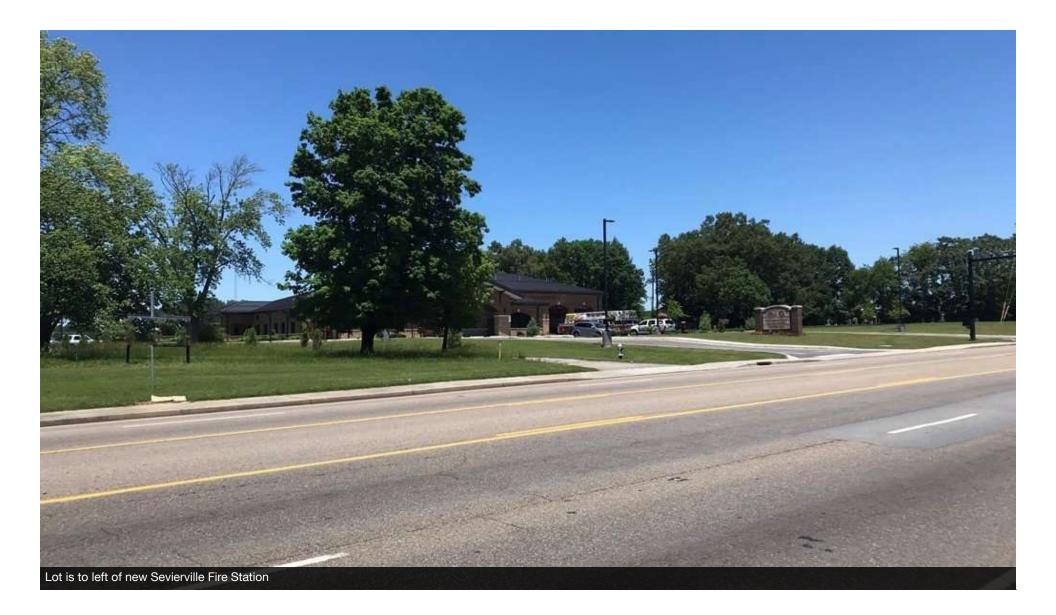

#### **Property Overview**

NAI Koella | RM Moore, as the exclusive listing broker, is pleased to offer for sale this 0.7-acre lot located on the north side of Dolly Parton Parkway (US 411N) within the city limits of Sevierville, TN. The lot is generally level and at road grade. It has excellent visibility and access. There has been significant new development nearby, including a new Walmart Neighborhood Center and Dairy Queen which opened in 2016, and sitework for a new retail center. Other nearby properties include Burger King and Sevier County High School.