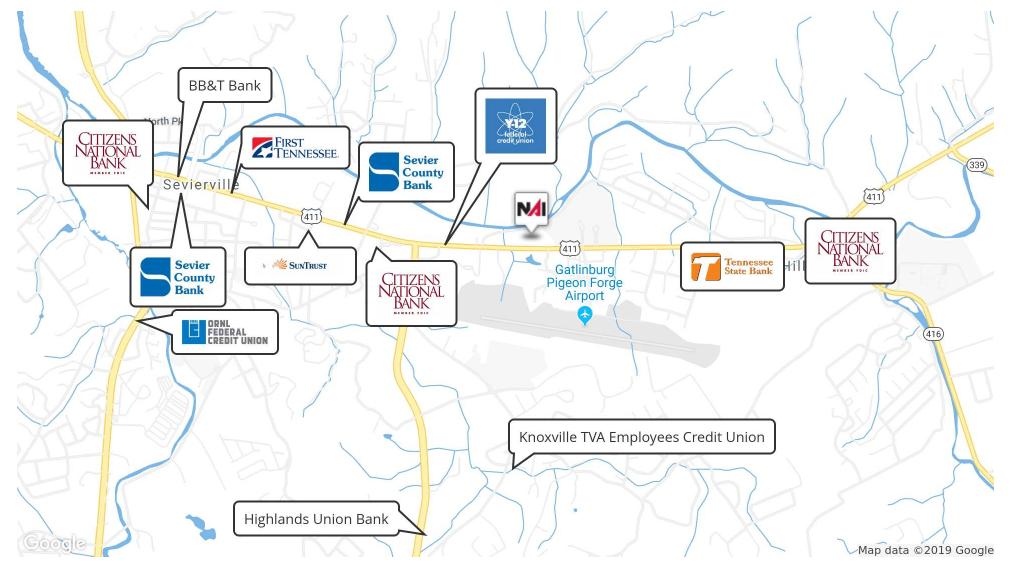

ficant new development nearby, including a new Walmart Neighborhood Center and Dairy Queen which opened in 2016, and sitework for a new retail center. Other nearby properties include Burger King and Sevier County High School.

Property listing website is http://properties.koellamoore.com/dolly-parton-parkway-tract. See interactive map with multiple information layers such as parcels, water features, flood hazards zones and contours.

#### **Property Highlights**

- 0.70 Acres
- C-4 Arterial Commercial Zoning District
- City Utilities Available
- Generally Level Topography
- 127 Highway Front Feet







## SECTOR MAPS

- > Retailers Map
- > Restaurants Map
- > Banks Map
- > Public Institutions Map



## Retailers Map



SECTOR MAPS

## $\underset{Map}{\mathsf{Retailer}}$





# Banks Map



SECTOR MAPS

## $\frac{\text{Public Institutions}}{Map}$



## LOCATION INFORMATION

- > Regional Map
- > Location Maps
- > FEMA Flood Hazards Map
- > FEMA Flood Hazards Map
- > 20 Foot Contours Map
- > Utilities Map
- > Zoning Map
- > Aerial Map



# Regional Map





# Location Maps







# FEMA Flood Hazards Map





### FEMA Flood Hazards Map

FEMA Flood Hazard Map Sevier County, Tennessee, 0.7 AC +/-



The information contained herein was obtained from a deemed to be reliable. MapRight Services makes no warranties or guarante completeness or accuracy thereof.

David Gothard



### 20 Foot Contours Map

Contours Map Sevier County, Tennessee, 0.7 AC +/-



👸 Fire Station 🏷 Boundary

The information conta deemed to be reliable MapRight Services or completeness or accu

kes no warrant