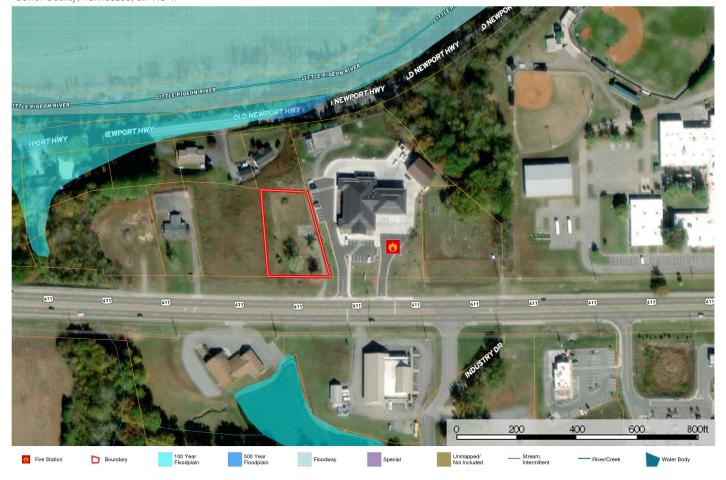

# FEMA Flood Hazards Map

### FEMA Flood Hazards Map

FEMA Flood Hazard Map Sevier County, Tennessee, 0.7 AC +/-

The information contained herein was obtained from a deemed to be reliable. MapRight Services makes no warranties or guarante completeness or accuracy thereof.