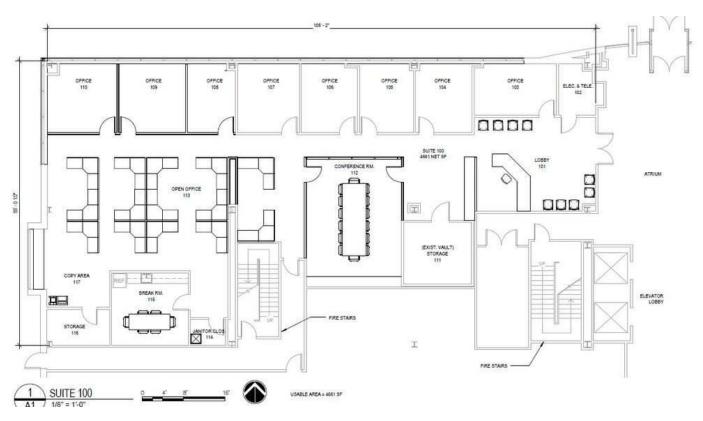

### **Property Features**

- Exceptional 1st-Floor Lobby Presence
- 8 Window-Front Offices
- · Large Executive Conference Room
- · Nice Reception Area
- Breakroom/Kitchen
- · File/Storage

Lease Rate

\$19.00 SF/Yr