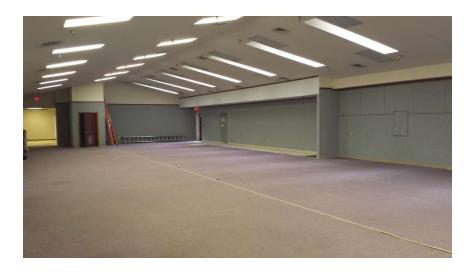

### Office - Oak Ridge, TN 10,000 SF - 51,026 SF

#### 111-117 Union Valley Road

Oak Ridge, Tennessee 37830

#### **Property Features**

- · Well maintained property, nicely landscaped
- · Private offices and open floor plan areas
- Easy access to Pellissippi Parkway, I-40/75, McGhee Tyson Airport and Alcoa/Maryville
- 193 parking spaces (3.8/1,000) existing with a plan to expand as needed.
- Many of the HVAC units have been recently replaced.
- (2) 25,500 SF buildings, available for a single or multiple users
- Located .6 mile from the entrance to the Y-12 National Security Complex
- Highly competitive lease rate \$10 per SF full service

Space Lease Rate Size (SF)









Office For Lease

### Additional Photos









### Location

## Maps







### Site Plan

#### 111-117 Union Valley Road





koellamoore.com

### Additional Floor Plans



**SECTION A** 





### Additional Floor Plans







# $\underset{Map}{\mathsf{Demographics}}$

| Population          | 1 Mile | 5 Miles | 10 Miles |
|---------------------|--------|---------|----------|
| TOTAL POPULATION    | 610    | 35,837  | 128,505  |
| MEDIAN AGE          | 47.0   | 42.0    | 41.9     |
| MEDIAN AGE (MALE)   | 45.6   | 40.5    | 40.7     |
| MEDIAN AGE (FEMALE) | 49.6   | 44.1    | 43.3     |
|                     |        |         |          |

| Housholds & Income  | 1 Mile   | 5 Miles   | 10 Miles  |
|---------------------|----------|-----------|-----------|
| TOTAL HOUSEHOLDS    | 255      | 15,289    | 51,965    |
| # OF PERSO