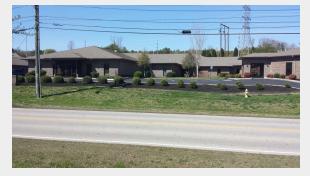

### Office - Oak Ridge, TN 10,000 SF - 51,026 SF

#### 111-117 Union Valley Road

Oak Ridge, Tennessee 37830

#### **Property Features**

- · Well maintained property, nicely landscaped
- · Private offices and open floor plan areas
- Easy access to Pellissippi Parkway, I-40/75, McGhee Tyson Airport and Alcoa/Maryville
- 193 parking spaces (3.8/1,000) existing with a plan to expand as needed.
- Many of the HVAC units have been recently replaced.
- (2) 25,500 SF buildings, available for a single or multiple users
- Located .6 mile from the entrance to the Y-12 National Security Complex
- Highly competitive lease rate \$10 per SF full service

Space Lease Rate Size (SF)









Office For Lease

### Additional Photos









### Location

## Maps







### Site Plan

#### 111-117 Union Valley Road





koellamoore.com

### Additional Floor Plans



**SECTION A** 





### Additional Floor Plans







# $\underset{Map}{\mathsf{Demographics}}$

| Population          | 1 Mile | 5 Miles | 10 Miles |
|---------------------|--------|---------|----------|
| TOTAL POPULATION    | 610    | 35,837  | 128,505  |
| MEDIAN AGE          | 47.0   | 42.0    | 41.9     |
| MEDIAN AGE (MALE)   | 45.6   | 40.5    | 40.7     |
| MEDIAN AGE (FEMALE) | 49.6   | 44.1    | 43.3     |
|                     |        |         |          |

| Housholds & Income  | 1 Mile   | 5 Miles   | 10 Miles  |
|---------------------|----------|-----------|-----------|
| TOTAL HOUSEHOLDS    |