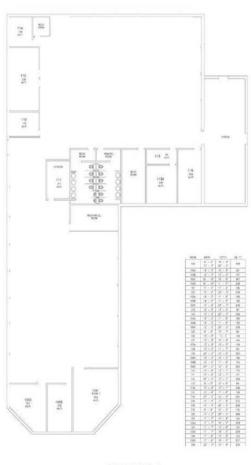

117 Union Valley Road

Oak Ridge, Tennessee 37830

#### **Property Features**

- · Well maintained property, nicely landscaped
- · Private offices and open floor plan areas
- Easy access to Pellissippi Parkway, I-40/75, McGhee Tyson Airport and Alcoa/Maryville
- 193 parking spaces (3.8/1,000) existing with a plan to expand as needed.
- Many of the HVAC units have been recently replaced.
- (2) 25,500 SF buildings, available for a single or multiple users
- Located .6 mile from the entrance to the Y-12 National Security Complex
- Highly competitive lease rate \$10 per SF full service

Space Lease Rate Size (SF)









Office For Lease

### Additional Photos









### Location

## Maps







### Site Plan

#### 111-117 Union Valley Road





koellamoore.com

### Additional Floor Plans



**SECTION A** 





### Additional Floor Plans







# $\underset{Map}{\mathsf{Demographics}}$

| Population          | 1 Mile | 5 Miles | 10 Miles |
|---------------------|--------|---------|----------|
| TOTAL POPULATION    | 610    | 35,837  | 128,505  |
| MEDIAN AGE          | 47.0   | 42.0    | 41.9     |
| MEDIAN AGE (MALE)   | 45.6   | 40.5    | 40.7     |
| MEDIAN AGE (FEMALE) | 49.6   | 44.1    | 43.3     |
|                     |        |         |          |

| Housholds & Income  | 1 Mile   | 5 Miles   | 10 Miles  |
|---------------------|----------|-----------|-----------|
| TOTAL HOUSEHOLDS    | 255      | 15,289    | 51,965    |
| # OF PERSONS PER HH | 2.4      | 2.3       | 2.5       |
| AVERAGE HH INCOME   | \$97,138 | \$66,650  | \$76,180  |
| AVERAGE HOUSE VALUE |