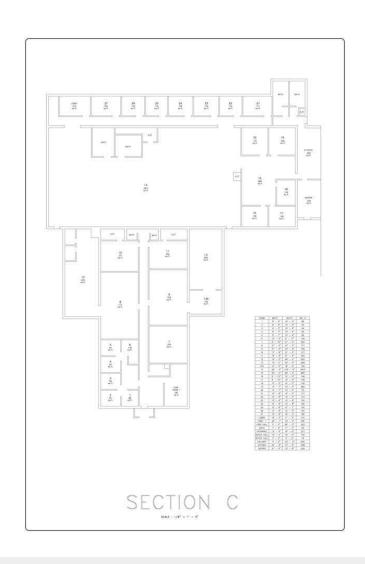

#### **Property Features**

- · Well maintained property, nicely landscaped
- · Private offices and open floor plan areas
- Easy access to Pellissippi Parkway, I-40/75, McGhee Tyson Airport and Alcoa/Maryville
- 193 parking spaces (3.8/1,000) existing with a plan to expand as needed.
- Many of the HVAC units have been recently replaced.
- (2) 25,500 SF buildings, available for a single or multiple users
- Located .6 mile from the entrance to the Y-12 National Security Complex
- Highly competitive lease rate \$10 per SF full service

Space Lease Rate Size (SF)









Office For Lease

### Additional Photos









### Location

## Maps







### Site Plan

#### 111-117 Union Valley Road





koellamoore.com

### Additional Floor Plans



**SECTION A** 





### Additional Floor Plans







# $\underset{Map}{\mathsf{Demographics}}$

| Population          | 1 Mile | 5 Miles | 10 Miles |
|---------------------|--------|---------|----------|
| TOTAL POPULATION    | 610    | 35,837  | 128,505  |
| MEDIAN AGE          | 47.0   | 42.0    | 41.9     |
| MEDIAN AGE (MALE)   | 45.6   | 40.5    | 40.7     |
| MEDIAN AGE (FEMALE) | 49.6   | 44.1    | 43.3     |
|                     |        |         |          |

| Housholds & Income  | 1 Mile   | 5 Miles   | 10 Miles  |
|---------------------|----------|-----------|-----------|
| TOTAL HOUSEHOLDS    | 255      | 15,289    | 51,965    |
| # OF PERSONS PER HH | 2.4      | 2.3       | 2.5       |
| AVERAGE HH INCOME   | \$97,138 | \$66,650  | \$76,180  |
| AVERAGE HOUSE VALUE |          | \$182,880 | \$211,369 |