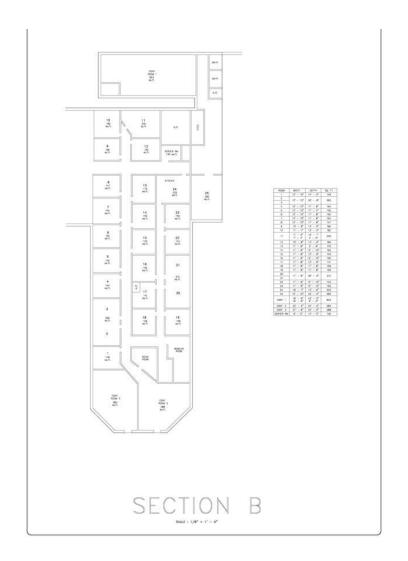

oad

Oak Ridge, Tennessee 37830

#### **Property Features**

- · Well maintained property, nicely landscaped
- · Private offices and open floor plan areas
- Easy access to Pellissippi Parkway, I-40/75, McGhee Tyson Airport and Alcoa/Maryville
- 193 parking spaces (3.8/1,000) existing with a plan to expand as needed.
- Many of the HVAC units have been recently replaced.
- (2) 25,500 SF buildings, available for a single or multiple users
- Located .6 mile from the entrance to the Y-12 National Security Complex
- Highly competitive lease rate \$10 per SF full service

Space Lease Rate Size (SF)









Office For Lease

### Additional Photos









### Location

## Maps







### Site Plan

#### 111-117 Union Valley Road





koellamoore.com

### Additional Floor Plans



**SECTION A** 





### Additional Floor Plans







# $\underset{Map}{\mathsf{Demographics}}$

| Population          | 1 Mile | 5 Miles | 10 Miles |
|---------------------|--------|---------|----------|
| TOTAL POPULATION    | 610    | 35,837  | 128,505  |
| MEDIAN AGE          | 47.0   | 42.0    | 41.9     |
| MEDIAN AGE (MALE)   | 45.6   | 40.5    | 40.7     |
| MEDIAN AGE (FEMALE) | 49.6   | 44.1    | 43.3     |
|                     |        |         |          |

| Housholds & Income  | 1 Mile   | 5 Miles   | 10 Miles  |
|---------------------|----------|-----------|-----------|
| TOTAL HOUSEHOLDS    | 255      | 15,289    | 51,965    |
| # OF PERSONS PER HH | 2.4      | 2.3       | 2.5       |
| AVERAGE HH INCOME   | \$97,138 | \$66,650  | \$76,180  |
| AVERAGE HOUSE VALUE |          | \$182,880