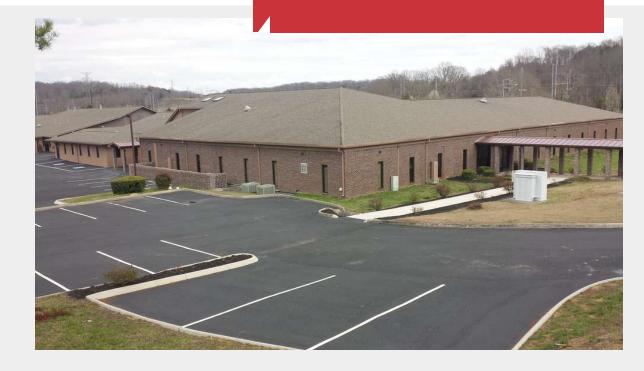

### Office - Oak Ridge, TN 10,000 SF - 51,026 SF

#### 111-117 Union Valley Road

Oak Ridge, Tennessee 37830

#### **Property Features**

- · Well maintained property, nicely landscaped
- · Private offices and open floor plan areas
- Easy access to Pellissippi Parkway, I-40/75, McGhee Tyson Airport and Alcoa/Maryville
- 193 parking spaces (3.8/1,000) existing with a plan to expand as needed.
- Many of the HVAC units have been recently replaced.
- (2) 25,500 SF buildings, available for a single or multiple users
- Located .6 mile from the entrance to the Y-12 National Security Complex
- Highly competitive lease rate \$10 per SF full service