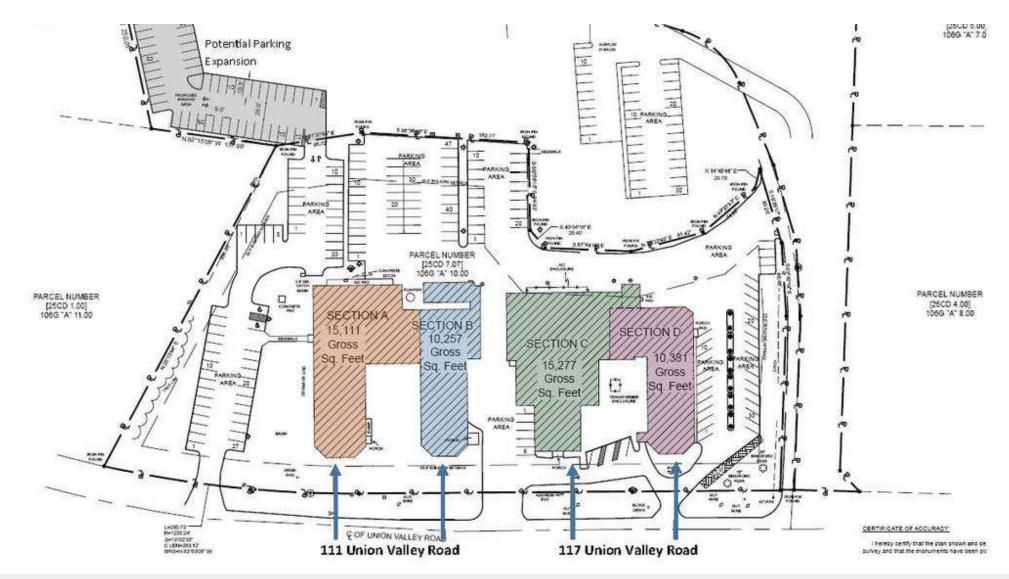

- Oak Ridge, TN 10,000 SF - 51,026 SF

#### 111-117 Union Valley Road

Oak Ridge, Tennessee 37830

#### **Property Features**

- · Well maintained property, nicely landscaped
- · Private offices and open floor plan areas
- Easy access to Pellissippi Parkway, I-40/75, McGhee Tyson Airport and Alcoa/Maryville
- 193 parking spaces (3.8/1,000) existing with a plan to expand as needed.
- Many of the HVAC units have been recently replaced.
- (2) 25,500 SF buildings, available for a single or multiple users
- Located .6 mile from the entrance to the Y-12 National Security Complex
- Highly competitive lease rate \$10 per SF full service

Space Lease Rate Size (SF)









Office For Lease

### Additional Photos









### Location

## Maps







### Site Plan

#### 111-117 Union Valley Road





koellamoore.com

### Additional Floor Plans



**SECTION A** 





### Additional Floor Plans







# $\underset{Map}{\mathsf{Demographics}}$

| Population          | 1 Mile | 5 Miles | 10 Miles |
|---------------------|--------|---------|----------|
| TOTAL POPULATION    | 610    | 35,837  | 128,505  |
| MEDIAN AGE          | 47.0   | 42.0    | 41.9     |
| MEDIAN AGE (MALE)   | 45.6   | 40.5    | 40.7     |
| MEDIAN AGE (FEMALE) | 49.6   | 44.1    | 43.3     |
|                     |        |         |          |

| Housholds & Income  | 1 Mile   | 5 Miles   | 10 Miles  |
|---------------------|----------|-----------|-----------|
| TOTAL HOUSEHOLDS    | 255      | 15,289    | 51,965    |
| # OF PERSONS PER HH | 2.4      | 2.3       | 2.5       |
| AVERAGE HH INCOME   | \$97,138 | \$