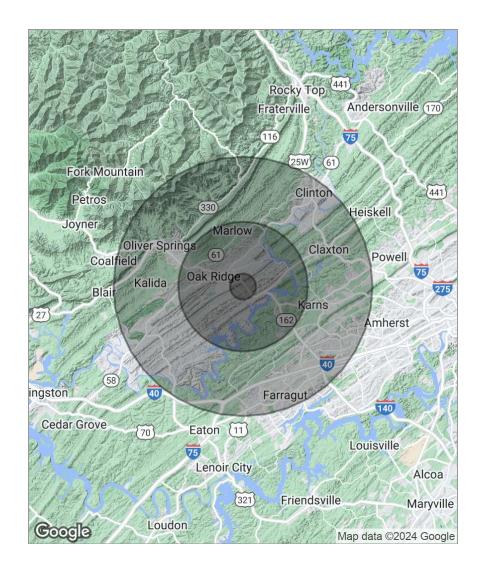

## Maps

# $\underset{Map}{\mathsf{Demographics}}$

| Population          | 1 Mile | 5 Miles | 10 Miles |
|---------------------|--------|---------|----------|
| TOTAL POPULATION    | 610    | 35,837  | 128,505  |
| MEDIAN AGE          | 47.0   | 42.0    | 41.9     |
| MEDIAN AGE (MALE)   | 45.6   | 40.5    | 40.7     |
| MEDIAN AGE (FEMALE) | 49.6   | 44.1    | 43.3     |
|                     |        |         |          |

| Housholds & Income  | 1 Mile   | 5 Miles   | 10 Miles  |
|---------------------|----------|-----------|-----------|
| TOTAL HOUSEHOLDS    | 255      | 15,289    | 51,965    |
| # OF PERSONS PER HH | 2.4      | 2.3       | 2.5       |
| AVERAGE HH INCOME   | \$97,138 | \$66,650  | \$76,180  |
| AVERAGE HOUSE VALUE |          | \$182,880 | \$211,369 |