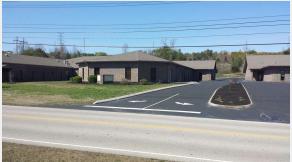

### Office - Oak Ridge, TN 10,000 SF - 51,026 SF

#### 111-117 Union Valley Road

Oak Ridge, Tennessee 37830

#### **Property Features**

- · Well maintained property, nicely landscaped
- · Private offices and open floor plan areas
- Easy access to Pellissippi Parkway, I-40/75, McGhee Tyson Airport and Alcoa/Maryville
- 193 parking spaces (3.8/1,000) existing with a plan to expand as needed.
- Many of the HVAC units have been recently replaced.
- (2) 25,500 SF buildings, available for a single or multiple users
- Located .6 mile from the entrance to the Y-12 National Security Complex
- Highly competitive lease rate \$10 per SF full service

Space Lease Rate Size (SF)









Office For Lease

### Additional Photos









### Location

## Maps







### Site Plan

#### 111-117 Union Valley Road





koellamoore.com

### Additional Floor Plans



**SECTION A** 





### Additional Floor Plans







# $\underset{Map}{\mathsf{Demographics}}$

| Population          | 1 Mile | 5 Miles | 10 Miles |
|---------------------|--------|---------|----------|
| TOTAL POPULATION    | 610    | 35,837  | 128,505  |
| MEDIAN AGE          | 47.0   | 42.0    | 41.9     |
| MEDIAN AGE (MALE)   | 45.6   | 40.5    | 40.7     |
| MEDIAN AGE (FEMALE) | 49.6   | 44.1    | 43.3     |
|                     |        |         |          |

| Housholds & Income  | 1 Mile   | 5 Miles   | 10 Miles  |
|---------------------|----------|-----------|-----------|
| TOTAL HOUSEHOLDS    | 25