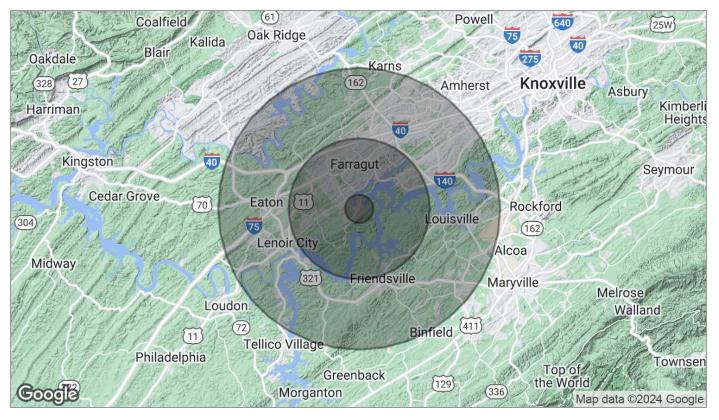

## For Lease Choto And Northshore Retail!

| Population                              | 1 Mile              | 5 Miles           | 10 Miles           |  |
|-----------------------------------------|---------------------|-------------------|--------------------|--|
| TOTAL POPULATION                        | 1,634               | 47,545            | 168,578            |  |
| MEDIAN AGE                              | 38.4                | 42.5              | 39.6               |  |
| MEDIAN AGE (MALE)                       | 37.5                | 41.8              | 38.7               |  |
| MEDIAN AGE (FEMALE)                     | 39.0                | 42.7              | 40.5               |  |
|                                         |                     |                   |                    |  |
| Herecholds Q Income                     | 1 M <sup>2</sup> la |                   | 10 Miles           |  |
| Households & Income                     | 1 Mile              | 5 Miles           | 10 Miles           |  |
| Households & Income<br>TOTAL HOUSEHOLDS | 1 Mile<br>520       | 5 Miles<br>17,863 | 10 Miles<br>65,949 |  |
|                                         | -                   |                   |                    |  |
| TOTAL HOUSEHOLDS                        | 520                 | 17,863            | 65,949             |  |