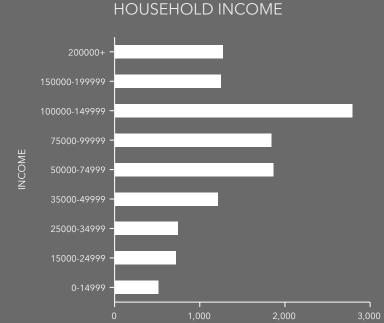

# HOUSEHOLD INCOME 200000+ - 150000-199999 - 100000-149999 - 75000-99999 - 35000-74999 - 25000-34999 - 15000-24999 - 15000-24999 - 0-14999 - 0-14999 - 0-14999 - 0-14999 - 0-14999 - 0-14999 - 0-14999 - 0-14999 - 0-14999 - 0-14999 - 0-14999 - 0-14999 - 0-14999 - 0-14999 - 0-14999 - 0-14999 - 0-14999 - 0-14999 - 0-14999 - 0-14999 - 0-14999 - 0-14999 - 0-14999 - 0-14999 - 0-14999 - 0-14999 - 0-14999 - 0-14999 - 0-14999 - 0-14999 - 0-14999 - 0-14999 - 0-14999 - 0-14999 - 0-14999 - 0-14999 - 0-14999 - 0-14999 - 0-14999 - 0-14999 - 0-14999 - 0-14999 - 0-14999 - 0-14999 - 0-14999 - 0-14999 - 0-14999 - 0-14999 - 0-14999 - 0-14999 - 0-14999 - 0-14999 - 0-14999 - 0-14999 - 0-14999 - 0-14999 - 0-14999 - 0-14999 - 0-14999 - 0-14999 - 0-14999 - 0-14999 - 0-14999 - 0-14999 - 0-14999 - 0-14999 - 0-14999 - 0-14999 - 0-14999 - 0-14999 - 0-14999 - 0-14999 - 0-14999 - 0-14999 - 0-14999 - 0-14999 - 0-14999 - 0-14999 - 0-14999 - 0-14999 - 0-14999 - 0-14999 - 0-14999 - 0-14999 - 0-14999 - 0-14999 - 0-14999 - 0-14999 - 0-14999 - 0-14999 - 0-14999 - 0-14999 - 0-14999 - 0-14999 - 0-14999 - 0-14999 - 0-14999 - 0-14999 - 0-14999 - 0-14999 - 0-14999 - 0-14999 - 0-14999 - 0-14999 - 0-14999 - 0-14999 - 0-14999 - 0-14999 - 0-14999 - 0-14999 - 0-14999 - 0-14999 - 0-14999 - 0-14999 - 0-14999 - 0-14999 - 0-14999 - 0-14999 - 0-14999 - 0-14999 - 0-14999 - 0-14999 - 0-14999 - 0-14999 - 0-14999 - 0-14999 - 0-14999 - 0-14999 - 0-14999 - 0-14999 - 0-14999 - 0-14999 - 0-14999 - 0-14999 - 0-14999 - 0-14999 - 0-14999 - 0-14999 - 0-14999 - 0-14999 - 0-1499 - 0-1499 - 0-1499 - 0-1499 - 0-1499 - 0-1499 - 0-1499 - 0-1499 - 0-1499 - 0-1499 - 0-1499 - 0-1499 - 0-1499 - 0-1499 - 0-1499 - 0-1499 - 0-1499 - 0-1499 - 0-1499 - 0-1499 - 0-1499 - 0-1499 - 0-1499 - 0-1499 - 0-1499 - 0-1499 - 0-1499 - 0-1499 - 0-1499 - 0-1499 - 0-1499 - 0-1499 - 0-1499 - 0-1499 - 0-1499 - 0-1499 - 0-1499 - 0-1499 - 0-1499 - 0-1499 - 0-1499 - 0-1499 - 0-1499 - 0-1499 - 0-1499 - 0-1499 - 0-1499 - 0-1499 - 0-1499 - 0-1499 - 0-1499 - 0-1499 - 0-1499 - 0-1499 - 0-1499 - 0-1499 - 0-1499 - 0-1