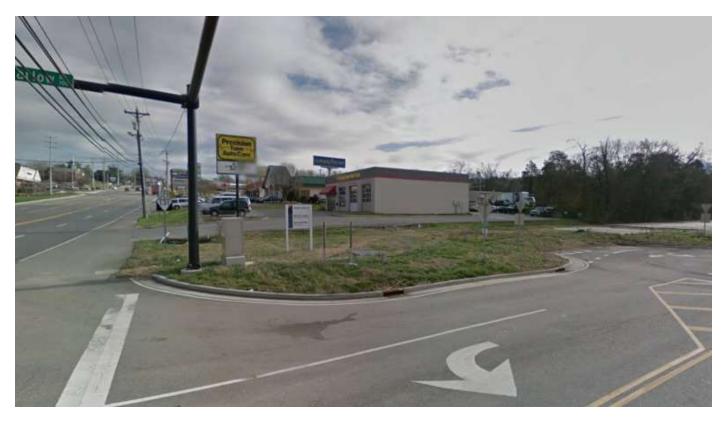

#### **Property Features**

- Two Adjacent parcels totaling approximately 1.78 AC
- Across the street from Costco with Kingston Pike signage and located at the traffic light. Highly visible location, located next to Precision Tune with some of the highest traffic counts on Kingston Pike.
- Directly across from the new Bank of America Building and Costco.
- On the same grade as with Kingston Pike potential Kingston Pike signage.
- · Room for additional land if needed.

#### **Property Overview**

Two Adjacent parcels totaling approximately 1.78 AC

Across the street from Costco with Kingston Pike signage and located at the traffic light. Highly visible location, located next to Precision Tune with some of the highest traffic counts on Kingston Pike.

Directly across from the new Bank of America Building and Costco.

On the same grade as with Kingston Pike potential Kingston Pike signage.

Room for additional land if needed.

#### **Location Overview**

Across the street from Costco with Kingston Pike signage and located at the traffic light. Highly visible location, located next to Precision Tune with some of the highest traffic counts on Kingston Pike.