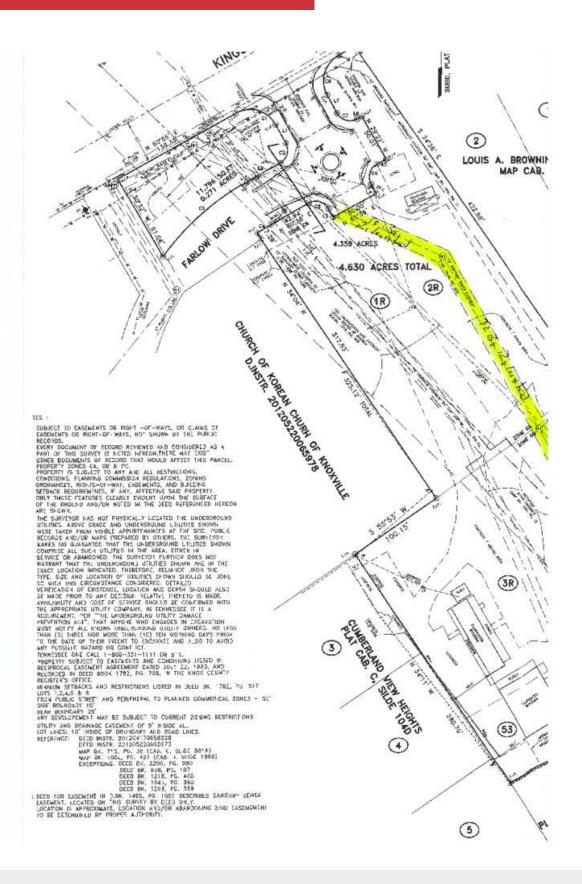

#### **Property Features**

- Two Adjacent parcels totaling approximately 1.78 AC
- Across the street from Costco with Kingston Pike signage and located at the traffic light. Highly visible location, located next to Precision Tune with some of the highest traffic counts on Kingston Pike.
- Directly across from the new Bank of America Building and Costco.
- On the same grade as with Kingston Pike potential Kingston Pike signage.
- · Room for additional land if needed.

#### **Property Summary**

**Sale Price:** \$800,000

Lot Size: 1.78 Acres

APN #:

Zoning: CA

Market: West Knoxville

Sub Market: Farragut

Cross Streets: Farlow

#### **Property Overview**

Two Adjacent parcels totaling approximately 1.78 AC

Across the street from Costco with Kingston Pike signage and located at the traffic light. Highly visible location, located next to Precision Tune with some of the highest traffic counts on Kingston Pike.

Directly across from the new Bank of America Building and Costco.

On the same grade as with Kingston Pike potential Kingston Pike signage.

Room for additional land if needed.

#### **Location Overview**

Across the street from Costco with Kingston Pike signage and located at the traffic light. Highly visible location, located next to Precision Tune with some of the highest traffic counts on Kingston Pike.