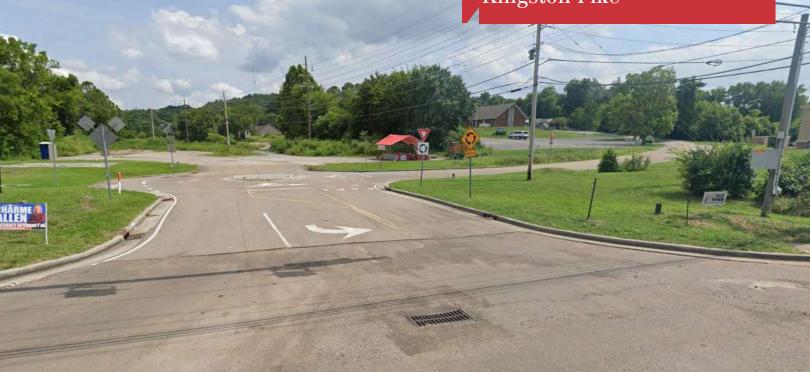

#### **Property Features**

- Two Adjacent parcels totaling approximately 1.78 AC
- Across the street from Costco with Kingston Pike signage and located at the traffic light. Highly visible location, located next to Precision Tune with some of the highest traffic counts on Kingston Pike.
- Directly across from the new Bank of America Building and Costco.
- On the same grade as with Kingston Pike potential Kingston Pike signage.
- · Room for additional land if needed.

#### **Property Overview**

Two Adjacent parcels totaling approximately 1.78 AC

Across the street from Costco with Kingston Pike signage and located at the traffic light. Highly visible location, located next to Precision Tune with some of the highest traffic counts on Kingston Pike.

Directly across from the new Bank of America Building and Costco.

On the same grade as with Kingston Pike potential Kingston Pike signage.

Room for additional land if needed.

#### **Location Overview**

Across the street from Costco with Kingston Pike signage and located at the traffic light. Highly visible location, located next to Precision Tune with some of the highest traffic counts on Kingston Pike.