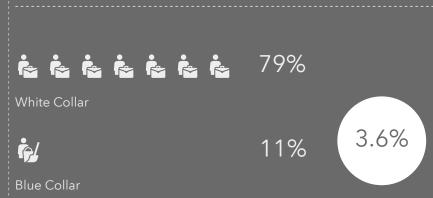

#### **EMPLOYMENT**

**\* \* \* \* \* \* \*** 77%

White Collar

Blue Collar

Services

11%

3.1%

Unemploymer 11% Rate