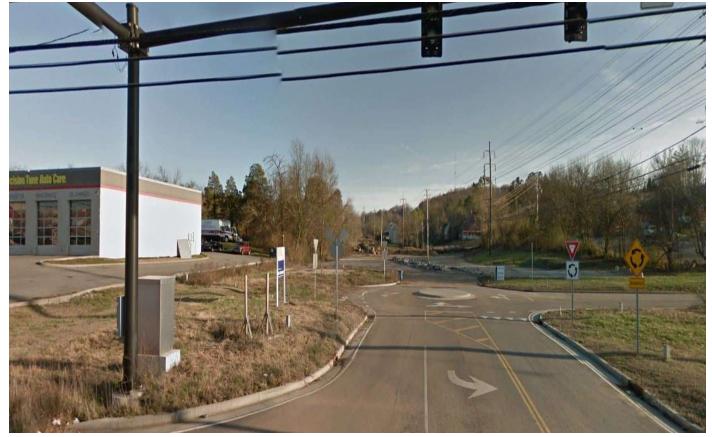

#### **Property Features**

- Two Adjacent parcels totaling approximately 1.78 AC
- Across the street from Costco with Kingston Pike signage and located at the traffic light. Highly visible location, located next to Precision Tune with some of the highest traffic counts on Kingston Pike.
- Directly across from the new Bank of America Building and Costco.
- On the same grade as with Kingston Pike potential Kingston Pike signage.
- · Room for additional land if needed.

#### **Property Overview**

Two Adjacent parcels totaling approximately 1.78 AC

Across the street from Costco with Kingston Pike signage and located at the traffic light. Highly visible location, located next to Precision Tune with some of the highest traffic counts on Kingston Pike.

Directly across from the new Bank of America Building and Costco.

On the same grade as with Kingston Pike potential Kingston Pike signage.

Room for additional land if needed.

#### **Location Overview**

Across the street from Costco with Kingston Pike signage and located at the traffic light. Highly visible location, located next to Precision Tune with some of the highest traffic counts on Kingston Pike.