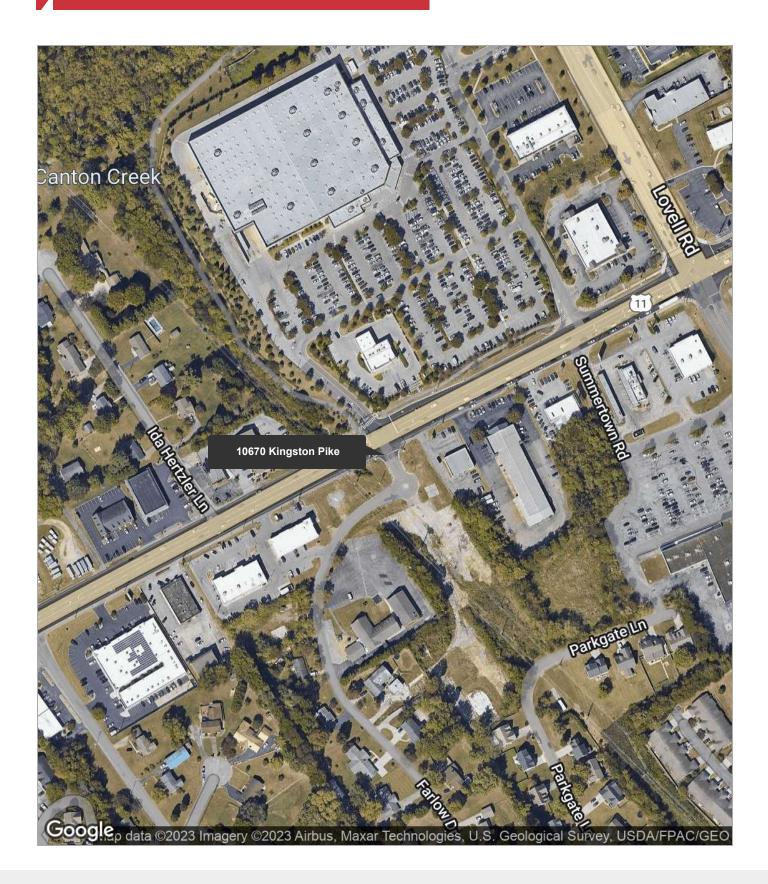

#### 10670 Kingston Pike

Knoxville, Tennessee 37934

#### **Property Features**

- Two Adjacent parcels totaling approximately 1.78 AC
- Across the street from Costco with Kingston Pike signage and located at the traffic light. Highly visible location, located next to Precision Tune with some of the highest traffic counts on Kingston Pike.
- Directly across from the new Bank of America Building and Costco.
- On the same grade as with Kingston Pike potential Kingston Pike signage.
- · Room for additional land if needed.

#### **Property Overview**

Two Adjacent parcels totaling approximately 1.78 AC

Across the street from Costco with Kingston Pike signage and located at the traffic light. Highly visible location, located next to Precision Tune with some of the highest traffic counts on Kingston Pike.

Directly across from the new Bank of America Building and Costco.

On the same grade as with Kingston Pike potential Kingston Pike signage.

Room for additional land if needed.