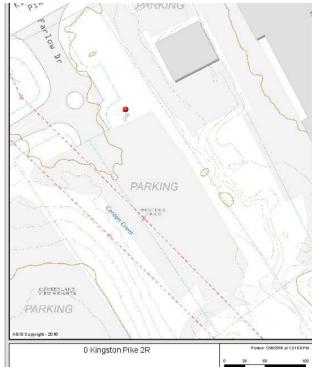

#### **Property Features**

- Two Adjacent parcels totaling approximately 1.78 AC
- Across the street from Costco with Kingston Pike signage and located at the traffic light. Highly visible location, located next to Precision Tune with some of the highest traffic counts on Kingston Pike.
- Directly across from the new Bank of America Building and Costco.
- On the same grade as with Kingston Pike potential Kingston Pike signage.
- · Room for additional land if needed.

#### **Property Overview**

Two Adjacent parcels totaling approximately 1.78 AC

Across the street from Costco with Kingston Pike signage and located at the traffic light. Highly visible location, located next to Precision Tune with some of the highest traffic counts on Kingston Pike.

Directly across from the new Bank of America Building and Costco.

On the same grade as with Kingston Pike potential Kingston Pike signage.

Room for additional land if needed.