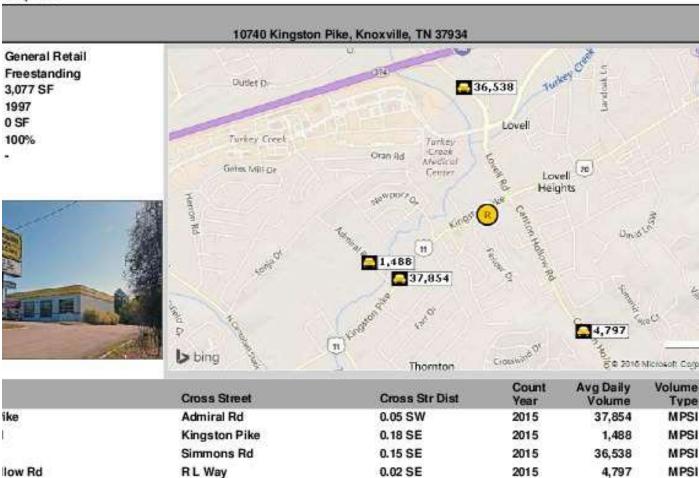

Sub Market: Farragut

Cross Streets: Farlow

Traffic Count: 37,000

#### **Property Overview**

Two Adjacent parcels totaling approximately 1.78 AC

Across the street from Costco with Kingston Pike signage and located at the traffic light. Highly visible location, located next to Precision Tune with some of the highest traffic counts on Kingston Pike.

Directly across from the new Bank of America Building and Costco.

On the same grade as with Kingston Pike potential Kingston Pike signage.

Room for additional land if needed.

#### **Location Overview**

Across the street from Costco with Kingston Pike signage and located at the traffic light. Highly visible location, located next to Precision Tune with some of the highest traffic counts on Kingston Pike.





















#### Report



Copyrighted report licensed to Sperry Ven Ness/FLM: Whore LLC - 743468.



1 Mile Demo **INCOME** 4,127 46.0 Population

Median Age

\$61,612 1,758

\$76,960 \$38,765 \$257,617 Per Capita Income Median Net Worth

Median Disposable Income

#### **EDUCATION**



# HOUSEHOLD INCOME 50000-74999 35000-49999 15000-24999

#### **EMPLOYMENT**



11% Services





# 3 Mile Demo INCOME 31,784 Population Median Age

12,205 \$70,116

ouseholds Median Disposable Income







High School Bachelor's/Grad/Prof Graduate Degree









10%

Unemployment Rate



5 Mile Demo

**INCOME** 

66,304

Population



Median Age



26,285

Households

\$65,120

Median Disposable Income



\$81,492 S

\$43,867

3,867 \$222,739

Median Household Income Per Capita Income

Median Net Worth

#### **EDUCATION**



High