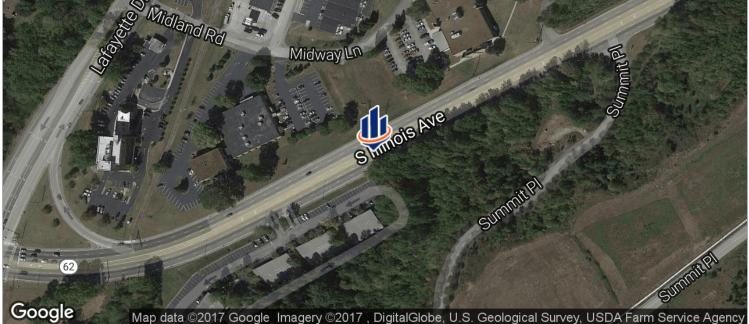

## PINE RIDGE OFFICE PARK

710 S. Illinois Avenue, Oak Ridge, TN 37830

#### **PROPERTY HIGHLIGHTS**

- Convenient location in Oak Ridge
- Easy Access to Knoxville on Pellissippi Parkway
- Flexible floor plans and lease terms
- High Visibility on Illinois Avenue
- Drive up to the door locations