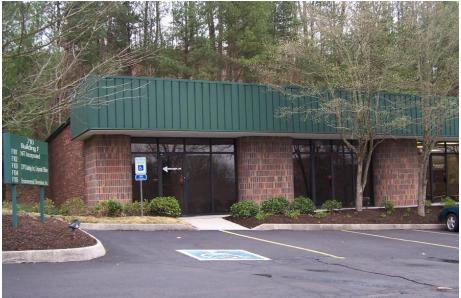

## PINE RIDGE OFFICE PARK

710 S. Illinois Avenue, Oak Ridge, TN 37830

#### **PROPERTY DESCRIPTION**

The property consists of multiple office buildings with flexible space for small to mid-sized tenants. Surface Parking to the door.

Availability: A-102A: 1,426 A-103: 1,875 B-204: 2,500 C-201: 2,500 C-203: 2,500 D-101: 1,000 D-102: 1,000 E-101 - 1,000

#### **PROPERTY HIGHLIGHTS**

- Convenient location in Oak Ridge
- Easy Access to Knoxville on Pellissippi Parkway
- Flexible floor plans and lease terms
- High Visibility on Illinois Avenue
- Drive up to the door locations