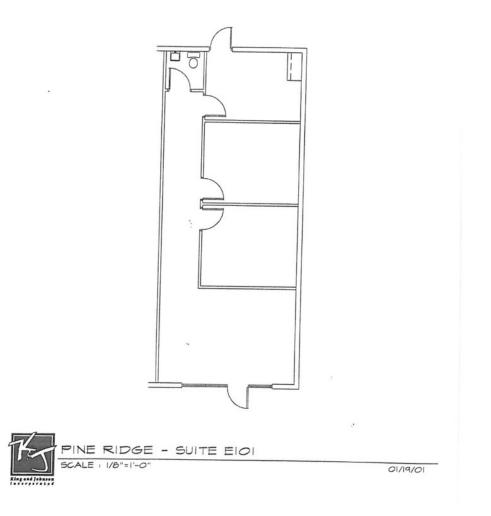

#### **PROPERTY DESCRIPTION**

The property consists of multiple office buildings with flexible space for small to mid-sized tenants. Surface Parking to the door.

Availability: A-102A: 1,426 A-103: 1,875 B-204: 2,500 C-201: 2,500 C-203: 2,500 D-101: 1,000 D-102: 1,000 E-101 - 1,000