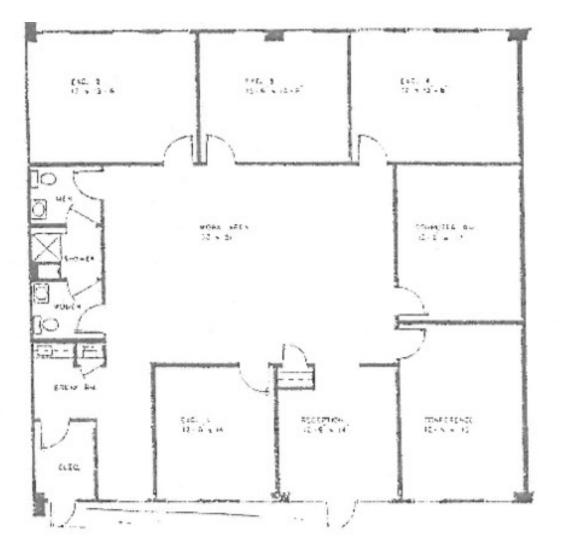

## PINE RIDGE OFFICE PARK

710 S. Illinois Avenue, Oak Ridge, TN 37830

| Lease F | Rate:           | \$10.00 SF/YR (MG | ]              | Total Space | 1 - 2,500 SF |          |
|---------|-----------------|-------------------|----------------|-------------|--------------|----------|
| Lease 1 | Гуре:           | MG                |                | Lease Term: |              |          |
|         |                 |                   |                |             |              |          |
|         |                 |                   |                |             |              |          |
| SPACE   | SPACE USE       | LEASE RATE        | LEASE TYPE     | SIZE (SF)   | TERM         | COMMENTS |
| A102    | Office Building | \$10.00 SF/YR     | Modified Gross | 1,426 SF    | Negotiable   |          |
| C-201   | Office Building | \$10.00 SF/YR     | Modified Gross | 2,500 SF    | Negotiable   |          |
| A103    | Office Building | \$10.00 SF/YR     | Modified Gross | 1,875 SF    | Negotiable   |          |
| D102    | Office Building | \$10.00 SF/YR     | Modified Gross | 1,000 SF    | Negotiable   |          |
| C-203   | Office Building | \$10.00 SF/YR     | Modified Gross | 2,500 SF    | Negotiable   |          |
| B-204   | Office Building | \$10.00 SF/YR     | Modified Gross | 2,500 SF    | Negotiable   |          |
| E-101   | Office Building | \$10.00 SF/YR     | Modified Gross | 1,000 SF    | Negotiable   |          |
| D-101   | Office Building | \$10.00 SF/YR     | Modified Gross | 1 SF        | Negotiable   |          |