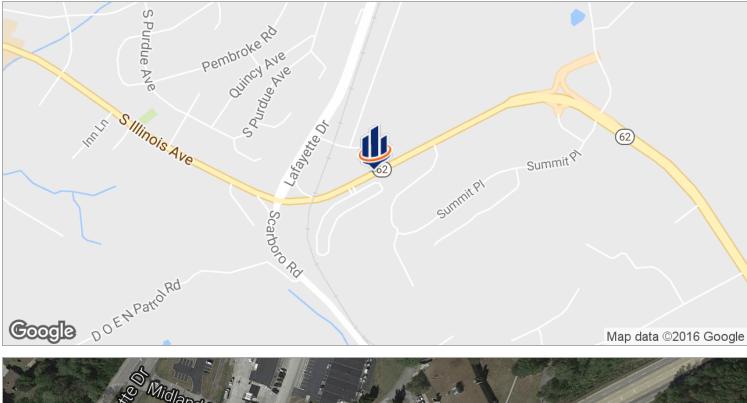

## PINE RIDGE OFFICE PARK

710 S. Illinois Avenue, Oak Ridge, TN 37830

#### **PROPERTY HIGHLIGHTS**

- Convenient location in Oak Ridge
- Easy Access to Knoxville on Pellissippi Parkway
- Flexible floor plans and lease terms
- High Visibility on Illinois Avenue
- Drive up to the door locations