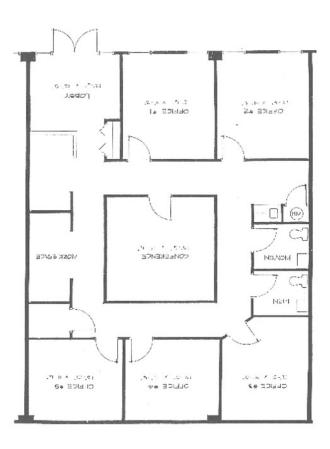

## PINE RIDGE OFFICE PARK

710 S. Illinois Avenue, Oak Ridge, TN 37830

Suite C-201

All SVN® Offices Independently Owned & Operated. The information listed above has been obtained from sources we believe to be reliable, however, we accept no responsibility for its correctness.