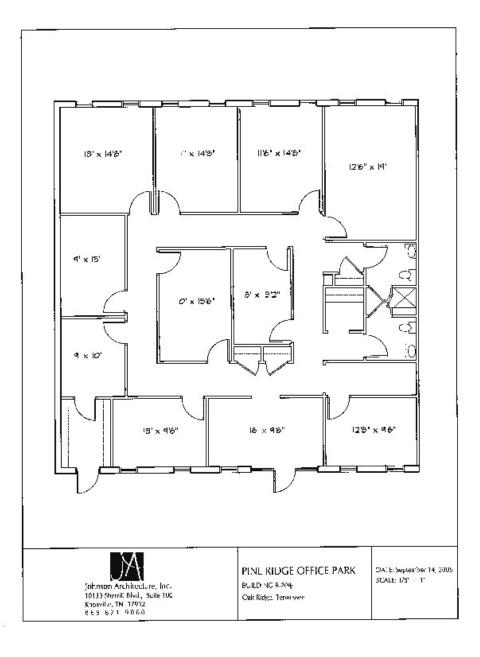

#### **PROPERTY DESCRIPTION**

The property consists of multiple office buildings with flexible space for small to mid-sized tenants. Surface Parking to the door.

Availability: A-102A: 1,426 A-103: 1,875 B-204: 2,500 C-201: 2,500 C-203: 2,500 D-101: 1,000 D-102: 1,000 E-101 - 1,000