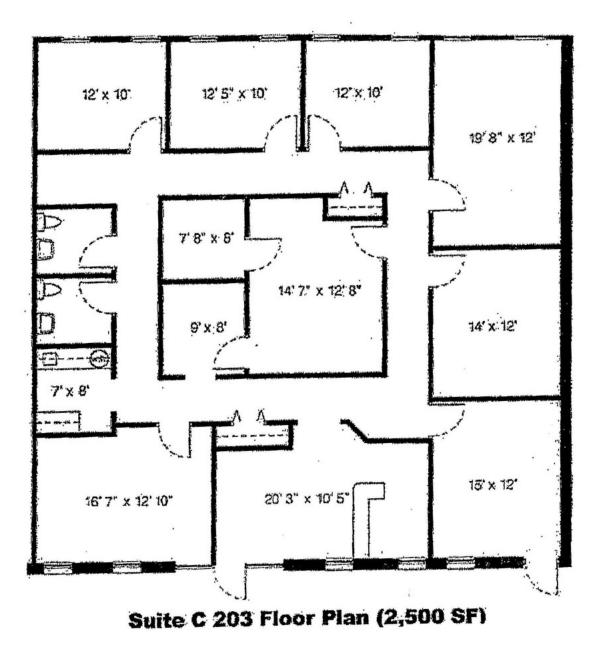

## PINE RIDGE OFFICE PARK

710 S. Illinois Avenue, Oak Ridge, TN 37830

Suite C-201

All SVN® Offices Independently Owned & Operated. The information listed above has been obtained from sources we believe to be reliable, however, we accept no responsibility for its correctness.