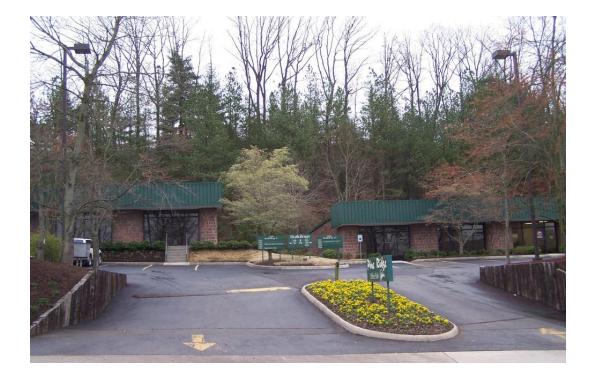

## PINE RIDGE OFFICE PARK

710 S. Illinois Avenue, Oak Ridge, TN 37830

#### **PROPERTY DESCRIPTION**

The property consists of multiple office buildings with flexible space for small to mid-sized tenants. Surface Parking to the door.

Availability: A-102A: 1,426 A-103: 1,875 B-204: 2,500 C-201: 2,500 C-203: 2,500 D-101: 1,000 D-102: 1,000 E-101 - 1,000

#### **PROPERTY HIGHLIGHTS**

- Convenient location in Oak Ridge
- Easy Access to Knoxville on Pellissippi Parkway
- Flexible floor plans and lease terms
- High Visibility on Illinois Avenue
- Drive up to the door locations