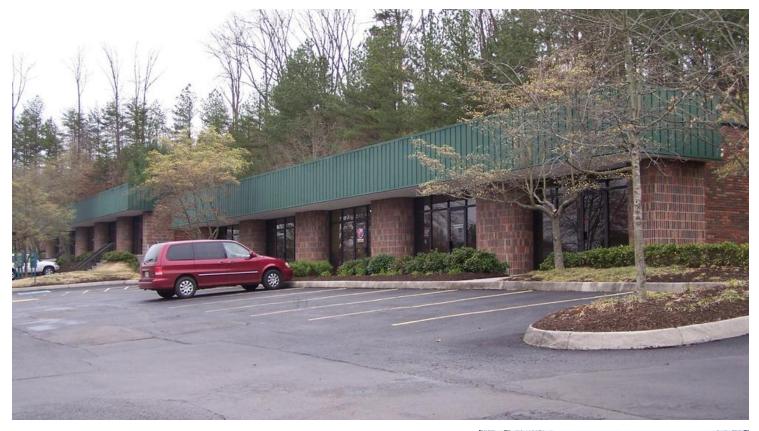

## PINE RIDGE OFFICE PARK

710 S. Illinois Avenue, Oak Ridge, TN 37830

#### **PROPERTY DESCRIPTION**

The property consists of multiple office buildings with flexible space for small to mid-sized tenants. Surface Parking to the door.

Availability: A-102A: 1,426 A-103: 1,875 B-204: 2,500 C-201: 2,500 C-203: 2,500 D-101: 1,000 D-102: 1,000 E-101 - 1,000

#### **PROPERTY HIGHLIGHTS**

- Convenient location in Oak Ridge
- Easy Access to Knoxville on Pellissippi Parkway
- Flexible floor plans and lease terms
- High Visibility on Illinois Avenue
- Drive up to the door locations