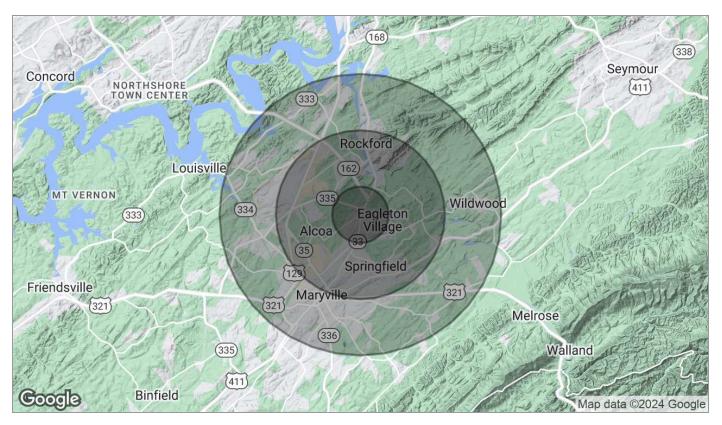

## For Lease 2747 East Broadway

| Population                               | 1 Mile          | 3 Miles         | 5 Miles         |  |
|------------------------------------------|-----------------|-----------------|-----------------|--|
| TOTAL POPULATION                         | 2,784           | 23,642          | 55,611          |  |
| MEDIAN AGE                               | 36.1            | 38.8            | 38.5            |  |
| MEDIAN AGE (MALE)                        | 33.0            | 36.7            | 36.9            |  |
| MEDIAN AGE (FEMALE)                      | 39.2            | 40.8            | 40.1            |  |
|                                          |                 |                 |                 |  |
| Households & Income                      | 1 Mile          | 3 Miles         | 5 Miles         |  |
| TOTAL HOUSEHOLDS                         | 1,069           | 9,472           | 22,614          |  |
|                                          |                 |                 |                 |  |
| # OF PERSONS PER HH                      | 2.6             | 2.5             | 2.5             |  |
| # OF PERSONS PER HH<br>AVERAGE HH INCOME | 2.6<br>\$47,618 | 2.5<br>\$53,927 | 2.5<br>\$53,572 |  |

\* Demographic data derived from 2020 ACS - US Census

NAI Koella | RM Moore | 255 N Peters Road, Suite 101, Knoxville, TN 37923 | +1 865 531 6400 koellamoore.com

NAI KOELLA | RM MOORE IS INDEPENDENTLY OWNED AND OPERATED. THE INFORMATION LISTED ABOVE HAS BEEN OBTAINED FROM SOURCES WE BELIEVE TO BE RELIABLE; HOWEVER, WE ACCEPT NO RESPONSIBILITY FOR INACCURACIES.