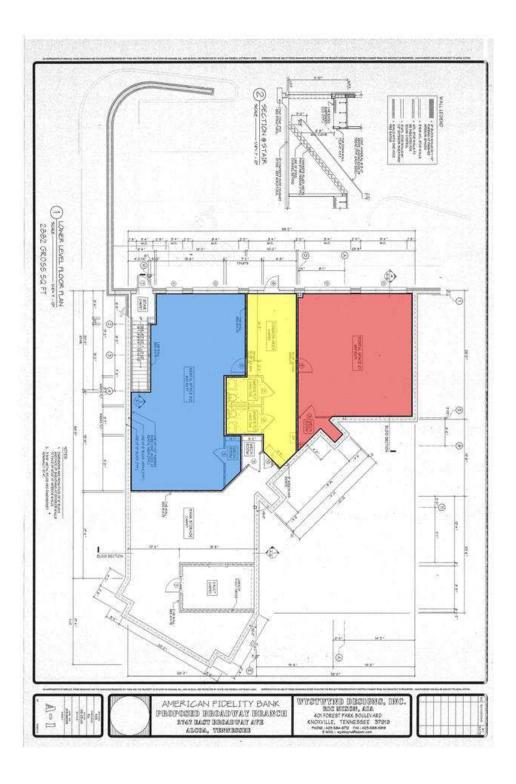

### **Property Features**

- Suite B 885 SF
- Full Service Lease
- Furnished
- Tenant pays phone and internet

| Spa | ace |
|-----|-----|
|-----|-----|

Lease Rate Size (SF)

For more information: