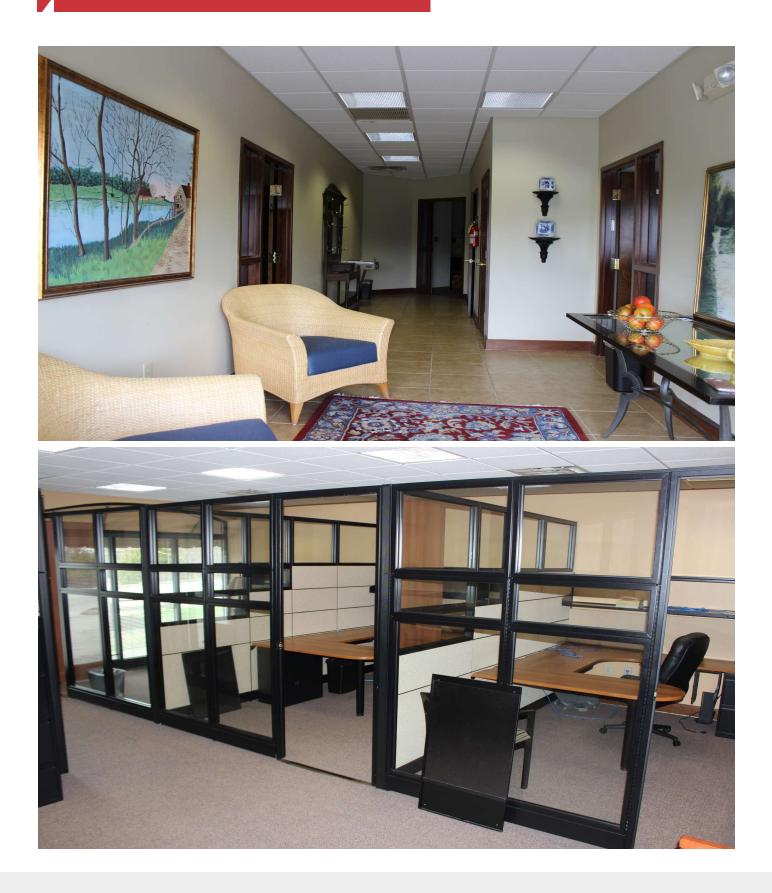

### **Property Features**

- Suite B 885 SF
- Full Service Lease
- Furnished
- Tenant pays phone and internet

| Spa | ace |
|-----|-----|
|-----|-----|

Lease Rate Size (SF)

For more information: