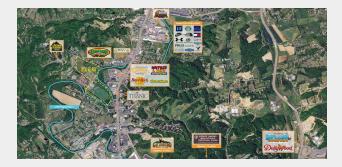

### **Property Features**

- Apple Valley Farm is located in the heart of Sevier County, minutes away from the area's major attractions and activities.
- Great Smoky Mountain National Park the most visited national park in the United States. Boasts twice as many annual visitors as the Grand Canyon
- Over 50 major tourist destinations
- More than 150 restaurants ranging from white table cloth to casual dining
- Outdoor activities including golfing, hiking, snow skiing, fishing, horseback riding, and water parks
- Over 12 million visitors to Sevier County annually, with over 10 million traveling past the entrance to Apple Valley Farm
- 7.8 million overnight visitors annually ahead of Nashville and Branson

Apple Valley Farm is located in the heart of Sevier County on the banks of the Little Pigeon River near numerous popular tourism destinations. The Property is adjacent to several popular museums and entertainment venues and less than 15 minutes from Gatlinburg, TN and the Great Smoky Mountain National Park the most visited national park, with approximately 10 million visitors annually.

#### **Location Overview**

From US441-S, turn onto Apple Valley Road. Property is approximately a half mile up and to the left. Property abuts the Little Pigeon River and is behind WonderWorks, Hard Rock Cafe, and Smoky Mountain Opry.

### **Property Highlights**

- Apple Valley Farm is located in the heart of Sevier County, minutes away from the area's major attractions and activities.
- Great Smoky Mountain National Park the most visited national park in the United States. Boasts twice as many annual visitors as the Grand Canyon
- Over 50 major tourist destinations
- More than 150 restaurants ranging from white table cloth to casual dining
- Outdoor activities including golfing, hiking, snow skiing, fishing, horseback riding, and water parks
- Over 12 million visitors to Sevier County annually, with over 10 million traveling past the entrance to Apple Valley Farm
- 7.8 million overnight visitors annually ahead of Nashville and Branson
- 7th most visited overnight leisure destination in the US
- Southern Living Magazine's 2009 Readers' Choice Awards – #1 Weekend Getaway
- Third highest travel-generated sales in the state
- 75% of the US population is within a day's drive of Sevier County
- Less than 35 miles from Knoxville's McGhee Tyson Airport, which is served by 7 major commercial airlines making 63 daily departures and 5 fixed-based private and charter service operators