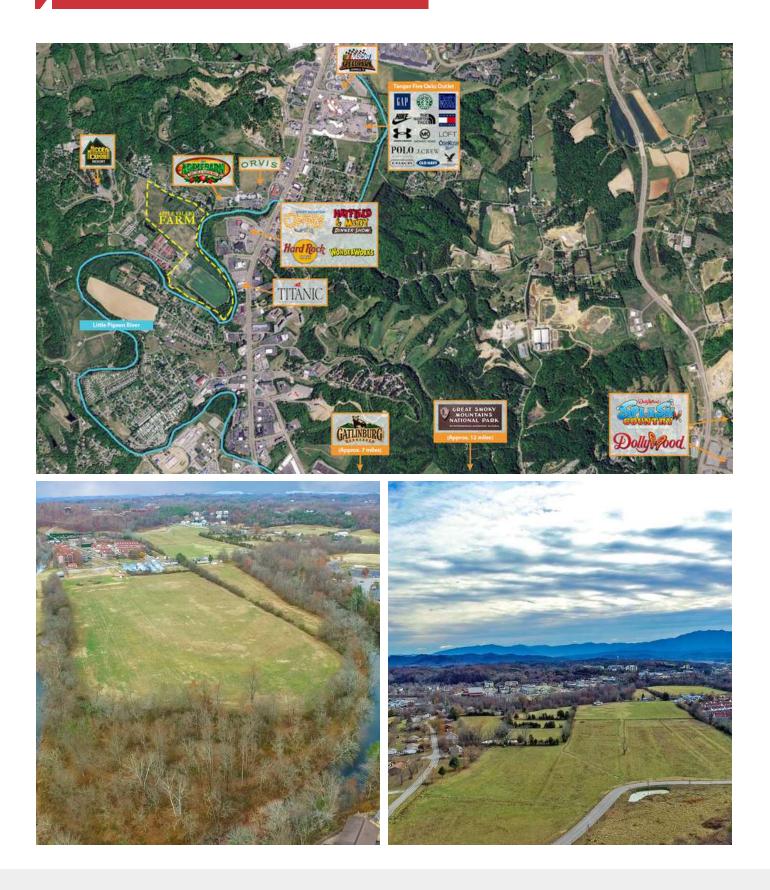

#### **Location Overview**

From US441-S, turn onto Apple Valley Road. Property is approximately a half mile up and to the left. Property abuts the Little Pigeon River and is behind WonderWorks, Hard Rock Cafe, and Smoky Mountain Opry.

Apple Valley Farm is located in the heart of Sevier County on the banks of the Little Pigeon River near numerous popular tourism destinations. The Property is adjacent to several popular museums and entertainment venues and less than 15 minutes from Gatlinburg, TN and the Great Smoky Mountain National Park the most visited national park, with approximately 10 million visitors annually.

### **Property Features**

- Apple Valley Farm is located in the heart of Sevier County, minutes away from the area's major attractions and activities.
- Great Smoky Mountain National Park the most visited national park in the United States. Boasts twice as many annual visitors as the Grand Canyon
- Over 50 major tourist destinations
- More than 150 restaurants ranging from white table cloth to casual dining
- Outdoor activities including golfing, hiking, snow skiing, fishing, horseback riding, and water parks
- Over 12 million visitors to Sevier County annually, with over 10 million traveling past the entrance to Apple Valley Farm
- 7.8 million overnight visitors annually ahead of Nashville and Branson

### **Property Highlights**

- Apple Valley Farm is located in the heart of Sevier County, minutes away from the area's major attractions and activities.
- Great Smoky Mountain National Park the most visited national park in the United States. Boasts twice as many annual visitors as the Grand Canyon
- Over 50 major tourist destinations
- More than 150 restaurants ranging from white table cloth to casual dining
- Outdoor activities including golfing, hiking, snow skiing, fishing, horseback riding, and water parks
- Over 12 million visitors to Sevier County annually, with over 10 million traveling past the entrance to Apple Valley Farm
- 7.8 million overnight visitors annually ahead of Nashville and Branson
- 7th most visited overnight leisure destination in the US
- Southern Living Magazine's 2009 Readers' Choice Awards – #1 Weekend Getaway
- Third highest travel-generated sales in the state
- 75% of the US population is within a day's drive of Sevier County
- Less than 35 miles from Knoxville's McGhee Tyson Airport, which is served by 7 major commercial airlines making 63 daily departures and 5 fixed-based private and charter service operators