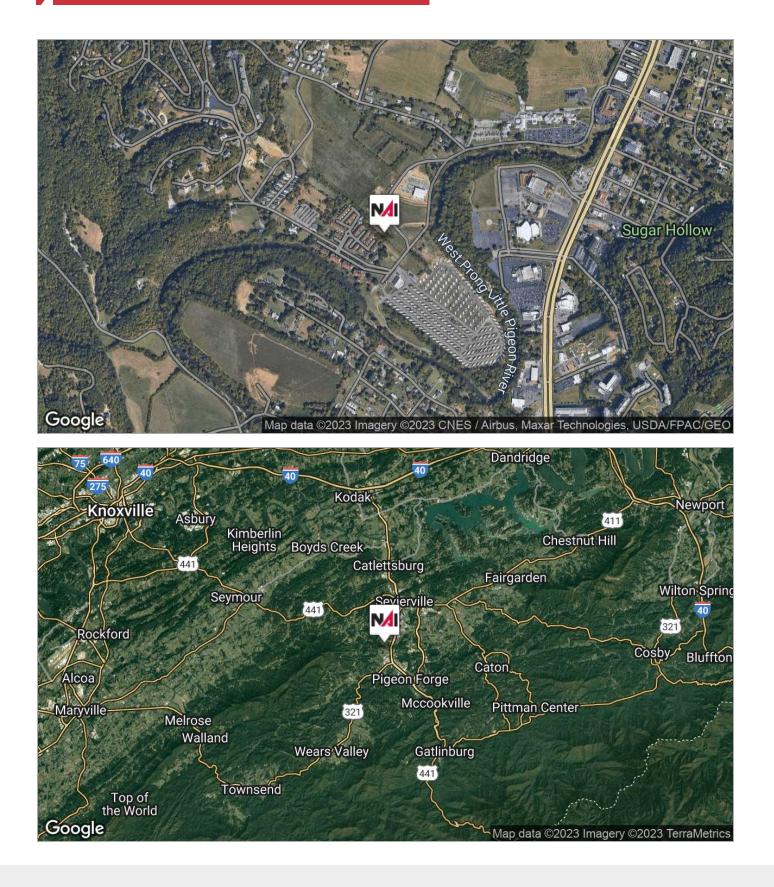

Apple Valley Farm is located in the heart of Sevier County on the banks of the Little Pigeon River near numerous popular tourism destinations. The Property is adjacent to several popular museums and entertainment venues and less than 15 minutes from Gatlinburg, TN and the Great Smoky Mountain National Park the most visited national park, with approximately 10 million visitors annually.

#### **Location Overview**

From US441-S, turn onto Apple Valley Road. Property is approximately a half mile up and to the left. Property abuts the Little Pigeon River and is behind WonderWorks, Hard Rock Cafe, and Smoky Mountain Opry.