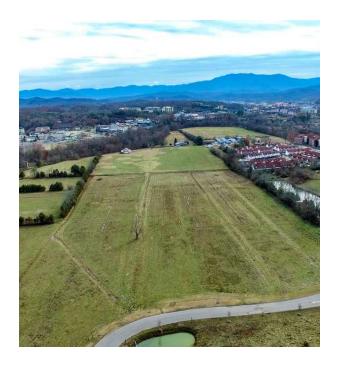

#### **Property Overview**

Avison Young and NAI Knoxville are pleased to offer for purchase Sale Price: \$6,995,000 Apple Valley Farm ( the Property ), an 84-acre site located at 449 Lonesome Valley Road in Sevierville, Tennessee. Zoned within the Visitor Accommodation District, Apple Valley Farm offers a unique development opportunity, where the possibilities are endless for Lot Size: 84.0 Acres users seeking to develop the parcels for a variety of tourism uses. Some of the permitted uses include hotels/resorts, RV parks, game or exercise rooms and spaces, conference buildings, and restaurants. **APN #:** Apple Valley Farm is located in the heart of Sevier County on the banks of the Little Pigeon River near numerous popular tourism destinations. The Property is adjacent to several popular museums and entertainment venues and less than 15 minutes from Gatlinburg, TN and the Great Smoky Mountain National Park Market: Sevierville the most visited national park, with approximately 10 million visitors annually.

Apple Valley Farm is located in the heart of Sevier County on the banks of the Little Pigeon River near numerous popular tourism destinations. The Property is adjacent to several popular museums and entertainment venues and less than 15 minutes from Gatlinburg, TN and the Great Smoky Mountain National Park the most visited national park, with approximately 10 million visitors annually.

#### **Location Overview**

From US441-S, turn onto Apple Valley Road. Property is approximately a half mile up and to the left. Property abuts the Little Pigeon River and is behind WonderWorks, Hard Rock Cafe, and Smoky Mountain Opry.