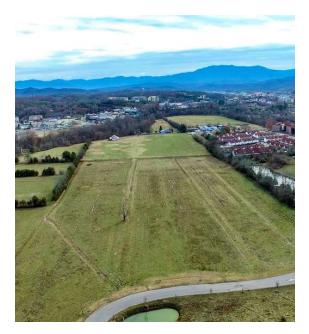

Apple Valley Farm is located in the heart of Sevier County on the banks of the Little Pigeon River near numerous popular tourism destinations. The Property is adjacent to several popular museums and entertainment venues and less than 15 minutes from Gatlinburg, TN and the Great Smoky Mountain National Park the most visited national park, with approximately 10 million visitors annually.