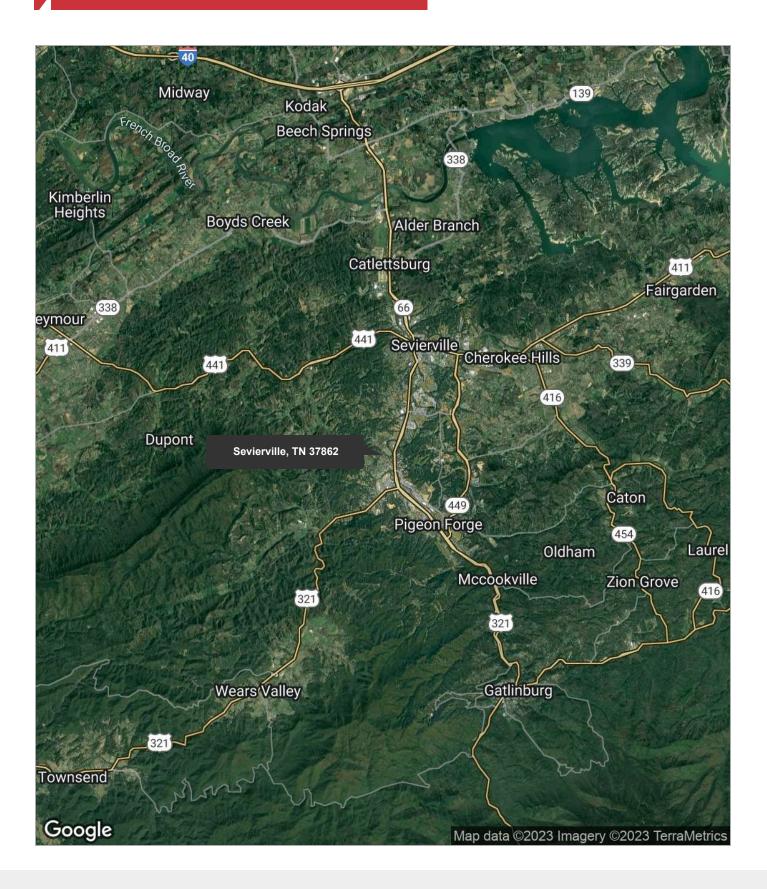

Apple Valley Farm is located in the heart of Sevier County on the banks of the Little Pigeon River near numerous popular tourism destinations. The Property is adjacent to several popular museums and entertainment venues and less than 15 minutes from Gatlinburg, TN and the Great Smoky Mountain National Park the most visited national park, with approximately 10 million visitors annually.

#### **Location Overview**

From US441-S, turn onto Apple Valley Road. Property is approximately a half mile up and to the left. Property abuts the Little Pigeon River and is behind WonderWorks, Hard Rock Cafe, and Smoky Mountain Opry.