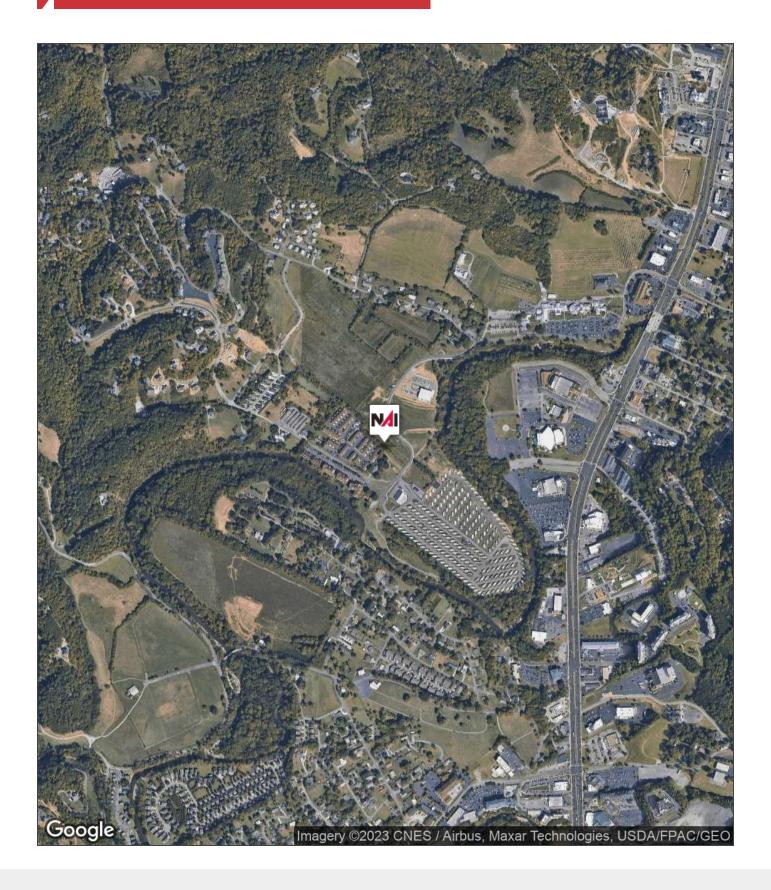

#### **Location Overview**

From US441-S, turn onto Apple Valley Road. Property is approximately a half mile up and to the left. Property abuts the Little Pigeon River and is behind WonderWorks, Hard Rock Cafe, and Smoky Mountain Opry.