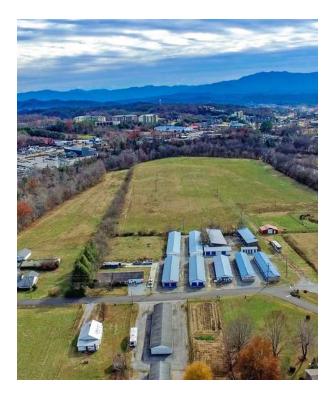

Apple Valley Farm is located in the heart of Sevier County on the banks of the Little Pigeon River near numerous popular tourism destinations. The Property is adjacent to several popular museums and entertainment venues and less than 15 minutes from Gatlinburg, TN and the Great Smoky Mountain National Park the most visited national park, with approximately 10 million visitors annually.