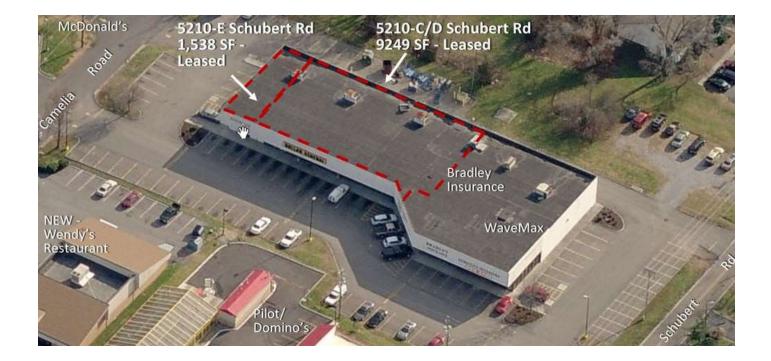

## **Street Views**

I-75 Southbound Exit Ramp (Exit #110)

I-75 Southbound Exit Ramp (Exit #110)

Aerial View - Tenant Space Layout