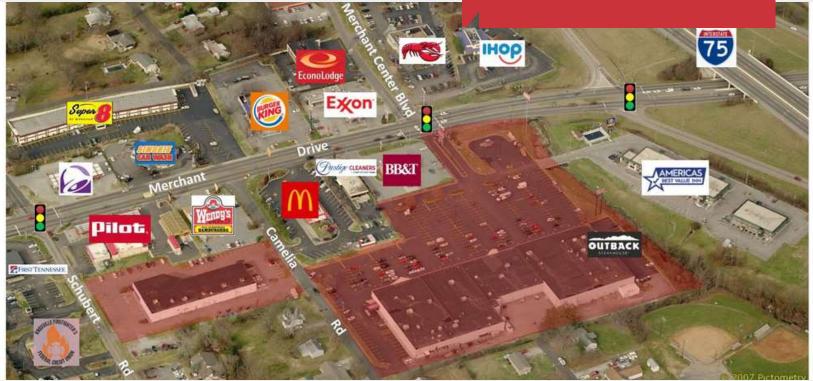

### **Property Features**

- Conveniently located at I-75 & Merchant Dr
- Anchored by Outback Steakhouse
- Main entrance is signalized, Schubert Rd is signalized
- Attractive Lease Rates
  314-J Merchant Dr 14,600 SF \$7.00/SF base rent
- Pass-thrus \$1.75/SF (Common area maintenance, Property taxes, Insurance)
- TDOT Traffic Counts (2016): Merchant Drive: 23,125 Interstate 75: 89,720

## Aerial Views

For Lease | Merchant Village Shopping Center

## **Street Views**

I-75 Southbound Exit Ramp (Exit #110)

I-75 Southbound Exit Ramp (Exit #110)

Aerial View - Tenant Space Layout