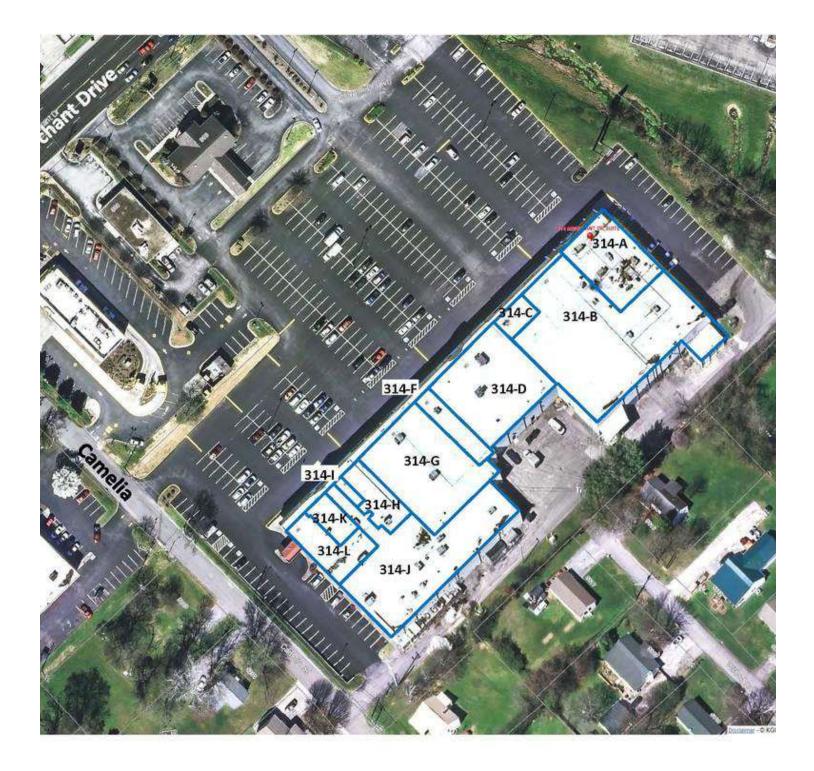

## Aerial Views

For Lease | Merchant Village Shopping Center

## **Street Views**

I-75 Southbound Exit Ramp (Exit #110)

I-75 Southbound Exit Ramp (Exit #110)

Aerial View - Tenant Space Layout