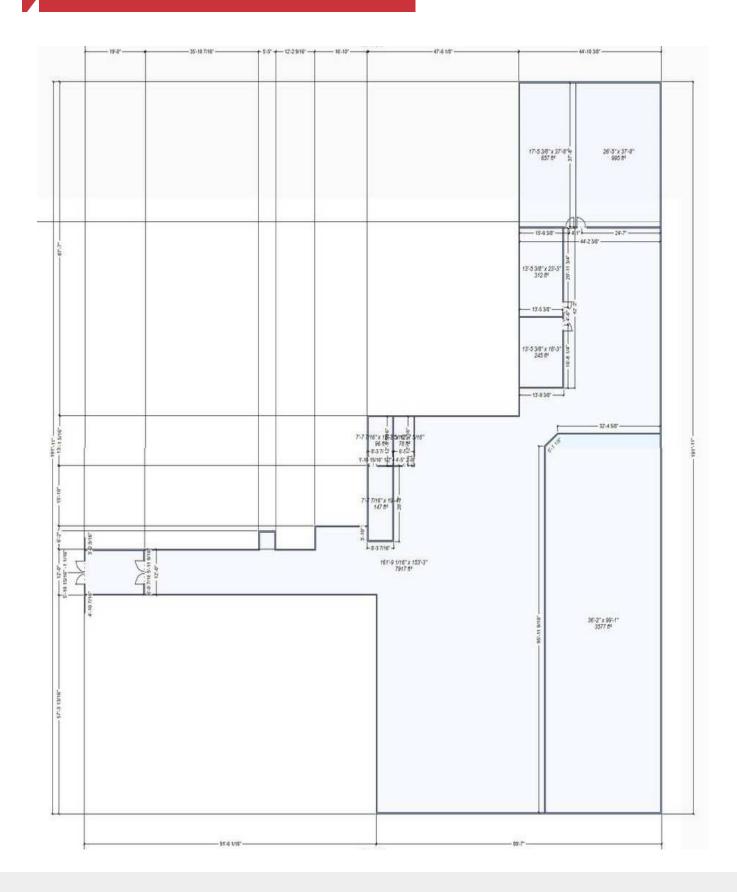

314-J Merchant Dr - Floor Plan - 14,600 SF

For Lease | Merchant Village Shopping Center