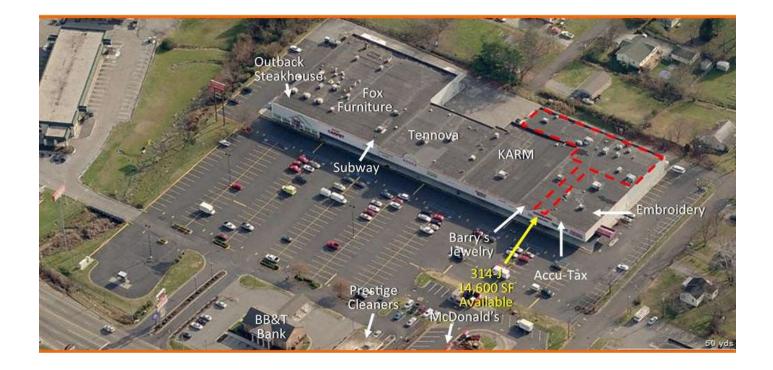

## **Street Views**

I-75 Southbound Exit Ramp (Exit #110)

I-75 Southbound Exit Ramp (Exit #110)

Aerial View - Tenant Space Layout

314-J Merchant Dr - Floor Plan - 14,600 SF

For Lease | Merchant Village Shopping Center