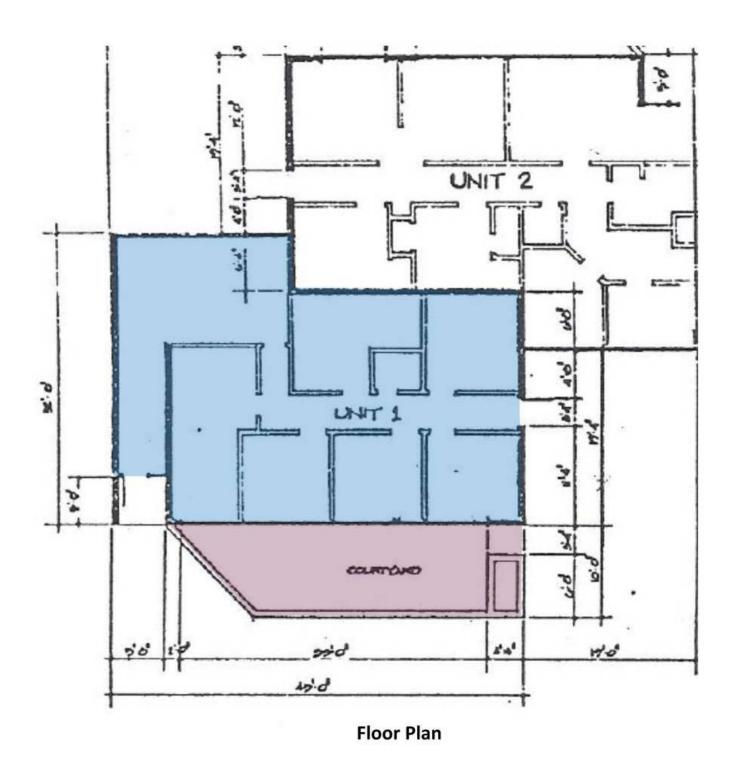

For Sale

Professional Condo 1,265 SF | \$59,900

#### **Property Features**

- · Former Dental Office
- · Attractive Reception Area
- · Ideal for professional or medical use.
- Located near Oak Ridge Turnpike & Methodist Medical Center
- · Condo fees are \$2,160 annually
- 2015 taxes = \$1,639