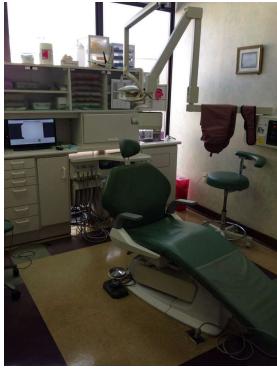

#### **Property Features**

- · Former Dental Office
- · Attractive Reception Area
- · Ideal for professional or medical use.
- Located near Oak Ridge Turnpike & Methodist Medical Center
- · Condo fees are \$2,160 annually
- 2015 taxes = \$1,639

## Medical/Dental Office For Sale