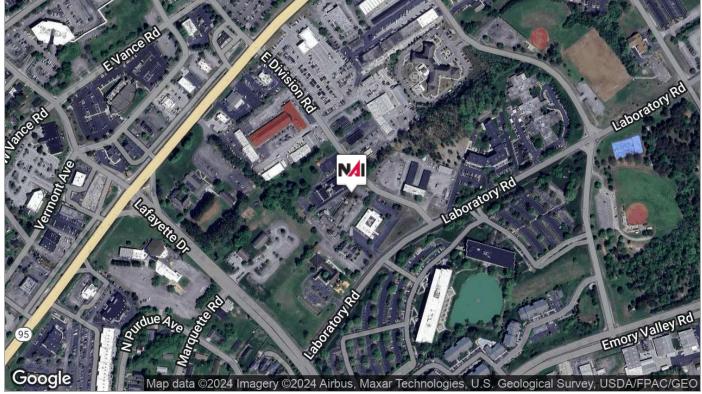

#### 150 E. Division Road, Suite 1

Oak Ridge, Tennessee 37830

#### **Property Features**

- · Former Dental Office
- · Attractive Reception Area
- · Ideal for professional or medical use.
- Located near Oak Ridge Turnpike & Methodist Medical Center
- · Condo fees are \$2,160 annually
- 2015 taxes = \$1,639