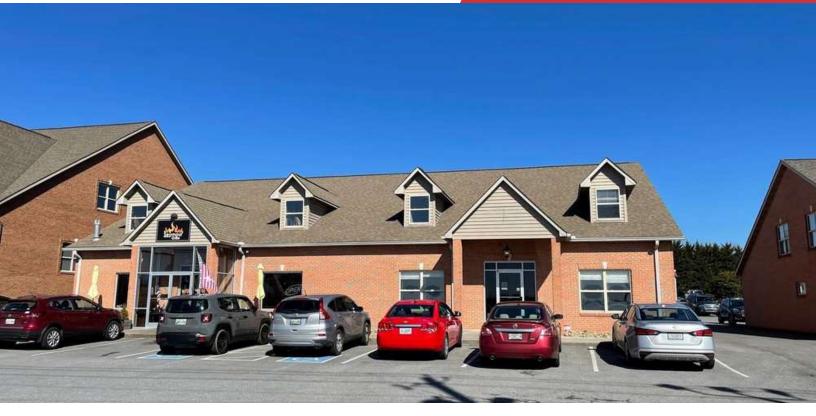

# 11612 Chapman Highway

Seymour, Tennessee 37865

### **Property Highlights**

- Office/Medical space with Chapman Highway Frontage
- Numerous office/exam rooms, large reception waiting area, open work space, upstairs includes large unfinished area for storage or expansion
- Signage Available on Chapman Highway
- Ample Parking

### For Lease 5,040 SF | \$19.00 SF/yr Office Space

NO WARRANTY OR REPRESENTATION, EXPRESS OR IMPLIED, IS MADE AS TO THE ACCURACY OF THE INFORMATION CONTAINED HEREIN, AND THE SAME IS SUBMITTED SUBJECT TO ERRORS, OMISSIONS, CHANGE OF PRICE, RENTAL OR OTHER CONDITIONS, PRIOR SALE, LEASE OR FINANCING, WITHDRAWAL WITHOUT NOTICE, OR ANY SPECIAL LISTING CONDITIONS IMPOSED BY OUR PRINCIPALS. NO WARRANTIES OR REPRESENTATIONS ARE MADE AS TO THE CONDITION OF THE PROPERTY OR ANY HAZARDS CONTAINED THEREIN. UNLESS THERE IS AN AGREEMENT STIPULATING OTHERWISE, THE AFFILIATE BROKERS OR BROKERS NAMED WITHIN REPRESENT THE OWNER OR LANDLORD.