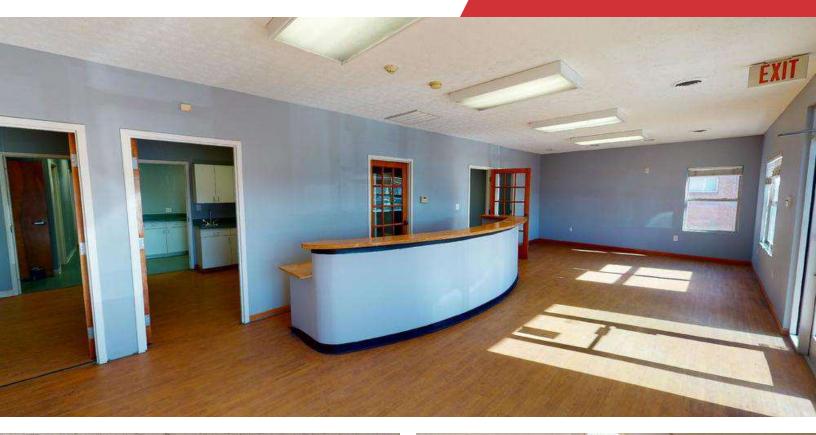

### **Property Highlights**

- Office/Medical space with Chapman Highway Frontage
- Numerous office/exam rooms, large reception waiting area, open work space, upstairs includes large unfinished area for storage or expansion
- Signage Available on Chapman Highway
- Ample Parking

### For Lease 5,040 SF | \$19.00 SF/yr Office Space

NO WARRANTY OR REPRESENTATION, EXPRESS OR IMPLIED, IS MADE AS TO THE ACCURACY OF THE INFORMATION CONTAINED HEREIN, AND THE SAME IS SUBMITTED SUBJECT TO ERRORS, OMISSIONS, CHANGE OF PRICE, RENTAL OR OTHER CONDITIONS, PRIOR SALE, LEASE OR FINANCING, WITHDRAWAL WITHOUT NOTICE, OR ANY SPECIAL LISTING CONDITIONS IMPOSED BY OUR PRINCIPALS. NO WARRANTIES OR REPRESENTATIONS ARE MADE AS TO THE CONDITION OF THE PROPERTY OR ANY HAZARDS CONTAINED THEREIN. UNLESS THERE IS AN AGREEMENT STIPULATING OTHERWISE, THE AFFILIATE BROKERS OR BROKERS NAMED WITHIN REPRESENT THE OWNER OR LANDLORD.