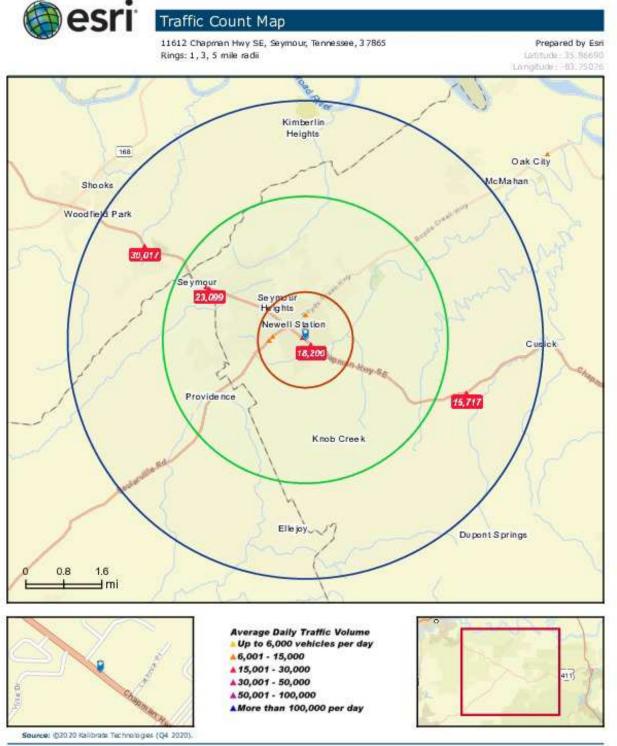

| Demographics     | s 1 Mile | 5 Miles | 10 Miles |  |
|------------------|----------|---------|----------|--|
| Total Households | 701      | 10,050  | 30,151   |  |
| Total Population | 1,638    | 25,374  | 74,533   |  |
|                  |          |         |          |  |

| Population           | 1 Mile    | 5 Miles   | 10 Miles  |
|----------------------|-----------|-----------|-----------|
| Total Population     | 1,638     | 25,374    | 74,533    |
| Average age          | 37.9      | 38.6      | 40.5      |
| Average age (Male)   | 35.2      | 36.7      | 38.9      |
| Average age (Female) | 40.9      | 40.7      | 41.8      |
| Households & Income  | 1 Mile    | 5 Miles   | 10 Miles  |
| Total households     | 701       | 10,050    | 30,151    |
| # of persons per HH  | 2.3       | 2.5       | 2.5       |
| Average HH income    | \$56,324  | \$56,861  | \$55,153  |
| Average house value  | \$174,912 | \$177,715 | \$176,247 |