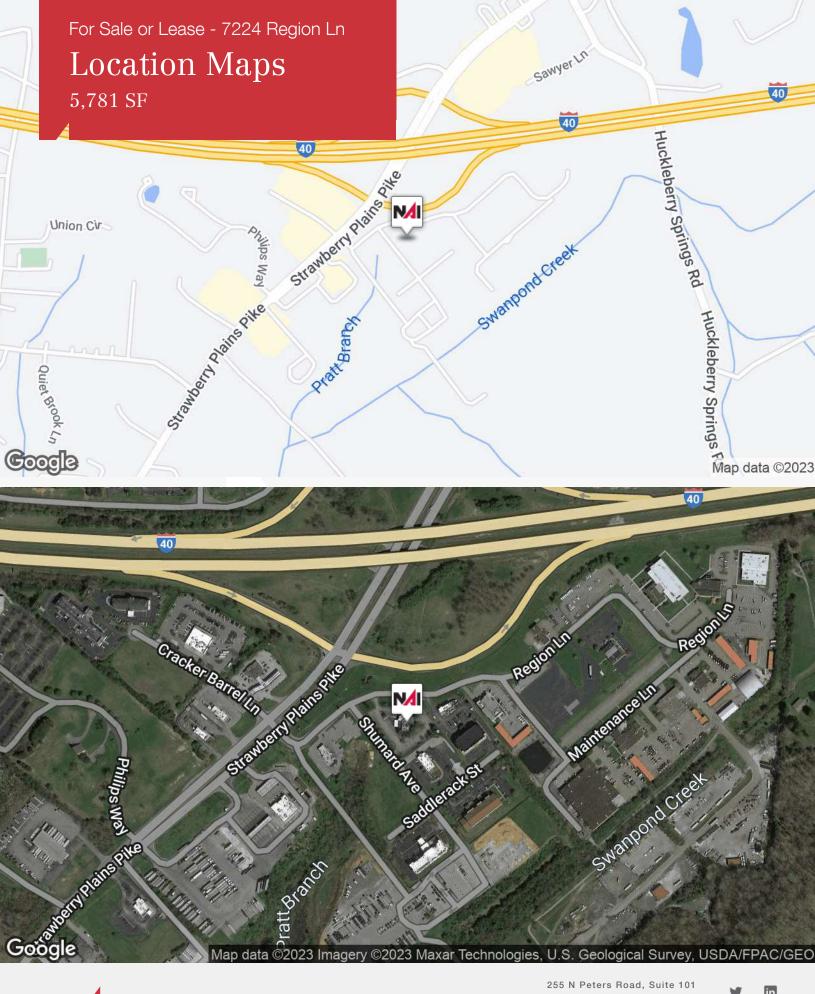

### Aerial Photos

5,781 SF

For Sale - 7224 Region Ln

### **Property Description**

Knoxville is centrally located to serve the nations supply chain and home to a national lab, the University of TN and the Forks of the River Industrial Park which is 5 minutes east of downtown on Interstate 40. There you will find major manufacturing and distribution from companies like Green Mountain Coffee, Sea Ray, Maleluca, Leisure Pools, and Agua Chem to name a few. Arterial access is thru Strawberry Plains pike, along exit 398 at Interstate 40 which is also home to Pellissippi State Community College (1500 students and faculty), and the Regional HQ for the TN Dept of Transportation. There you have a 5,781 SF restaurant with excellent visibility, parking, attractive architecture, and is in turn key ready.