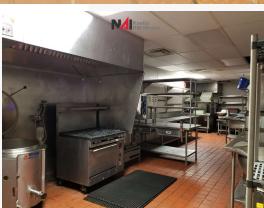

## Interior

5,781 SF | Call For market Price

| Population                                  | 1 Mile                                | 5 Miles                               | 10 Miles                               |  |
|---------------------------------------------|---------------------------------------|---------------------------------------|----------------------------------------|--|
| TOTAL POPULATION                            | 611                                   | 19,730                                | 143,501                                |  |
| MEDIAN AGE                                  | 45.0                                  | 42.9                                  | 39.9                                   |  |
| MEDIAN AGE (MALE)                           | 44.1                                  | 41.6                                  | 38.0                                   |  |
| MEDIAN AGE (FEMALE)                         | 45.2                                  | 44.1                                  | 41.6                                   |  |
| Households & Income                         | 1 Mile                                | 5 Miles                               | 10 Miles                               |  |
| TOTAL HOUSEHOLDS                            | 272                                   | 8,399                                 | 62,885                                 |  |
| # OF PERSONS PER HH                         | 2.2                                   | 2.3                                   | 2.3                                    |  |
| AVERAGE HH INCOME                           | \$51,627                              | \$57,563                              | \$49,103                               |  |
| AVERAGE HOUSE VALUE                         | \$166,967                             | \$162,793                             | \$164,233                              |  |
|                                             |                                       |                                       |                                        |  |
| Race                                        | 1 Mile                                | 5 Miles                               | 10 Miles                               |  |
| Race % WHITE                                | 99.2%                                 | 5 Miles<br>92.6%                      | 10 Miles<br>83.4%                      |  |
|                                             |                                       |                                       |                                        |  |
| % WHITE                                     | 99.2%                                 | 92.6%                                 | 83.4%                                  |  |
| % WHITE<br>% BLACK                          | 99.2%<br>0.5%                         | 92.6%<br>5.9%                         | 83.4%<br>15.2%                         |  |
| % WHITE % BLACK % ASIAN                     | 99.2%<br>0.5%<br>0.3%                 | 92.6%<br>5.9%<br>1.0%                 | 83.4%<br>15.2%<br>0.7%                 |  |
| % WHITE % BLACK % ASIAN % HAWAIIAN          | 99.2%<br>0.5%<br>0.3%<br>0.0%         | 92.6%<br>5.9%<br>1.0%<br>0.0%         | 83.4%<br>15.2%<br>0.7%<br>0.0%         |  |
| % WHITE % BLACK % ASIAN % HAWAIIAN % INDIAN | 99.2%<br>0.5%<br>0.3%<br>0.0%<br>0.0% | 92.6%<br>5.9%<br>1.0%<br>0.0%<br>0.2% | 83.4%<br>15.2%<br>0.7%<br>0.0%<br>0.1% |  |