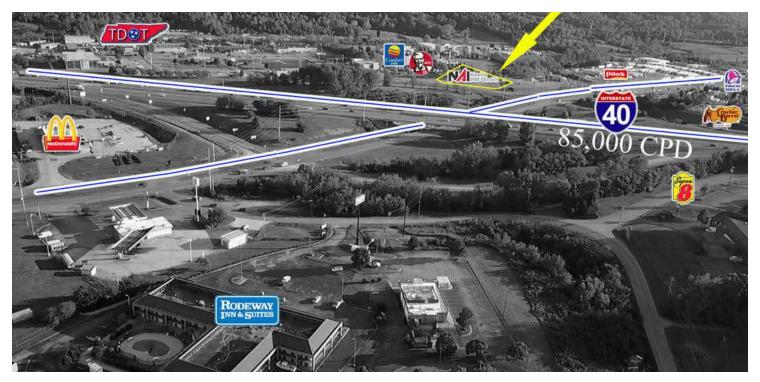

#### **Property Highlights**

- Visible to 86,259 CPD (I-40)
- · Excellent site for redevelopment
- · Dominant exit entering Knoxville
- 45 free Surface Spaces are available; Ratio of 7.52/1,000 SF

### **Property Description**

Knoxville is centrally located to serve the nations supply chain and home to a national lab, the University of TN and the Forks of the River Industrial Park which is 5 minutes east of downtown on Interstate 40. There you will find major manufacturing and distribution from companies like Green Mountain Coffee, Sea Ray, Maleluca, Leisure Pools, and Agua Chem to name a few. Arterial access is thru Strawberry Plains pike, along exit 398 at Interstate 40 which is also home to Pellissippi State Community College (1500 students and faculty), and the Regional HQ for the TN Dept of Transportation. There you have a 5,781 SF restaurant with excellent visibility, parking, attractive architecture, and is in turn key ready.

### Aerial Photos

5,781 SF

For Sale - 7224 Region Ln