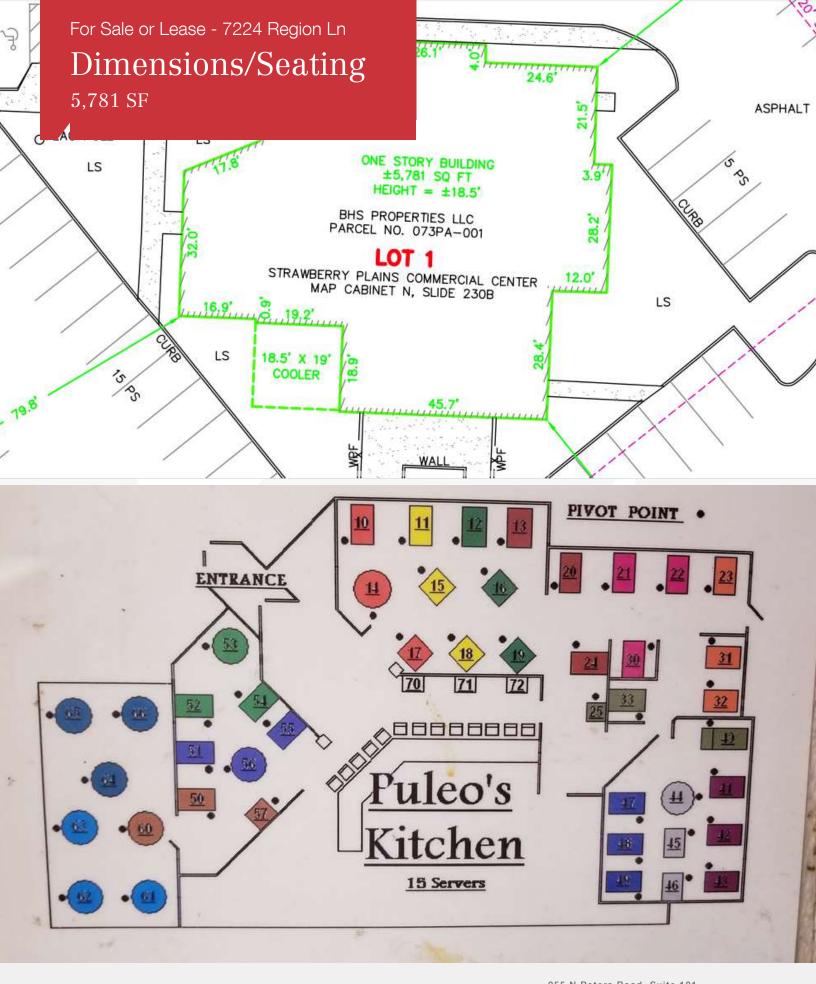

## Interior

5,781 SF | Call For market Price

| Population                                  | 1 Mile                                | 5 Miles                               | 10 Miles                               |  |
|---------------------------------------------|---------------------------------------|---------------------------------------|----------------------------------------|--|
| TOTAL POPULATION                            | 611                                   | 19,730                                | 143,501                                |  |
| MEDIAN AGE                                  | 45.0                                  | 42.9                                  | 39.9                                   |  |
| MEDIAN AGE (MALE)                           | 44.1                                  | 41.6                                  | 38.0                                   |  |
| MEDIAN AGE (FEMALE)                         | 45.2                                  | 44.1                                  | 41.6                                   |  |
| Households & Income                         | 1 Mile                                | 5 Miles                               | 10 Miles                               |  |
| TOTAL HOUSEHOLDS                            | 272                                   | 8,399                                 | 62,885                                 |  |
| # OF PERSONS PER HH                         | 2.2                                   | 2.3                                   | 2.3                                    |  |
| AVERAGE HH INCOME                           | \$51,627                              | \$57,563                              | \$49,103                               |  |
| AVERAGE HOUSE VALUE                         | \$166,967                             | \$162,793                             | \$164,233                              |  |
|                                             |                                       |                                       |                                        |  |
| Race                                        | 1 Mile                                | 5 Miles                               | 10 Miles                               |  |
| Race % WHITE                                | 99.2%                                 | 5 Miles<br>92.6%                      | 10 Miles<br>83.4%                      |  |
|                                             |                                       |                                       |                                        |  |
| % WHITE                                     | 99.2%                                 | 92.6%                                 | 83.4%                                  |  |
| % WHITE<br>% BLACK                          | 99.2%<br>0.5%                         | 92.6%<br>5.9%                         | 83.4%<br>15.2%                         |  |
| % WHITE % BLACK % ASIAN                     | 99.2%<br>0.5%<br>0.3%                 | 92.6%<br>5.9%<br>1.0%                 | 83.4%<br>15.2%<br>0.7%                 |  |
| % WHITE % BLACK % ASIAN % HAWAIIAN          | 99.2%<br>0.5%<br>0.3%<br>0.0%         | 92.6%<br>5.9%<br>1.0%<br>0.0%         | 83.4%<br>15.2%<br>0.7%<br>0.0%         |  |
| % WHITE % BLACK % ASIAN % HAWAIIAN % INDIAN | 99.2%<br>0.5%<br>0.3%<br>0.0%<br>0.0% | 92.6%<br>5.9%<br>1.0%<br>0.0%<br>0.2% | 83.4%<br>15.2%<br>0.7%<br>0.0%<br>0.1% |  |

### **Property Description**

Knoxville is centrally located to serve the nations supply chain and home to a national lab, the University of TN and the Forks of the River Industrial Park which is 5 minutes east of downtown on Interstate 40. There you will find major manufacturing and distribution from companies like Green Mountain Coffee, Sea Ray, Maleluca, Leisure Pools, and Agua Chem to name a few. Arterial access is thru Strawberry Plains pike, along exit 398 at Interstate 40 which is also home to Pellissippi State Community College (1500 students and faculty), and the Regional HQ for the TN Dept of Transportation. There you have a 5,781 SF restaurant with excellent visibility, parking, attractive architecture, and is in turn key ready.