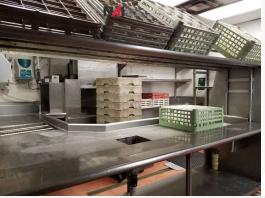

## Interior

5,781 SF | Call For market Price

| Population                                  | 1 Mile                                | 5 Miles                               | 10 Miles                               |  |
|---------------------------------------------|---------------------------------------|---------------------------------------|----------------------------------------|--|
| TOTAL POPULATION                            | 611                                   | 19,730                                | 143,501                                |  |
| MEDIAN AGE                                  | 45.0                                  | 42.9                                  | 39.9                                   |  |
| MEDIAN AGE (MALE)                           | 44.1                                  | 41.6                                  | 38.0                                   |  |
| MEDIAN AGE (FEMALE)                         | 45.2                                  | 44.1                                  | 41.6                                   |  |
| Households & Income                         | 1 Mile                                | 5 Miles                               | 10 Miles                               |  |
| TOTAL HOUSEHOLDS                            | 272                                   | 8,399                                 | 62,885                                 |  |
| # OF PERSONS PER HH                         | 2.2                                   | 2.3                                   | 2.3                                    |  |
| AVERAGE HH INCOME                           | \$51,627                              | \$57,563                              | \$49,103                               |  |
| AVERAGE HOUSE VALUE                         | \$166,967                             | \$162,793                             | \$164,233                              |  |
|                                             |                                       |                                       |                                        |  |
| Race                                        | 1 Mile                                | 5 Miles                               | 10 Miles                               |  |
| Race % WHITE                                | 99.2%                                 | 5 Miles<br>92.6%                      | 10 Miles<br>83.4%                      |  |
|                                             |                                       |                                       |                                        |  |
| % WHITE                                     | 99.2%                                 | 92.6%                                 | 83.4%                                  |  |
| % WHITE<br>% BLACK                          | 99.2%<br>0.5%                         | 92.6%<br>5.9%                         | 83.4%<br>15.2%                         |  |
| % WHITE % BLACK % ASIAN                     | 99.2%<br>0.5%<br>0.3%                 | 92.6%<br>5.9%<br>1.0%                 | 83.4%<br>15.2%<br>0.7%                 |  |
| % WHITE % BLACK % ASIAN % HAWAIIAN          | 99.2%<br>0.5%<br>0.3%<br>0.0%         | 92.6%<br>5.9%<br>1.0%<br>0.0%         | 83.4%<br>15.2%<br>0.7%<br>0.0%         |  |
| % WHITE % BLACK % ASIAN % HAWAIIAN % INDIAN | 99.2%<br>0.5%<br>0.3%<br>0.0%<br>0.0% | 92.6%<br>5.9%<br>1.0%<br>0.0%<br>0.2% | 83.4%<br>15.2%<br>0.7%<br>0.0%<br>0.1% |  |