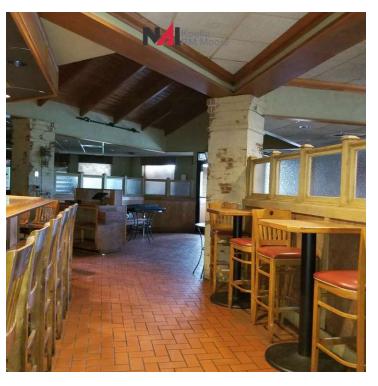

## Interior

5,781 SF | Call For market Price

| Population                                  | 1 Mile                                | 5 Miles                               | 10 Miles                               |  |
|---------------------------------------------|---------------------------------------|---------------------------------------|----------------------------------------|--|
| TOTAL POPULATION                            | 611                                   | 19,730                                | 143,501                                |  |
| MEDIAN AGE                                  | 45.0                                  | 42.9                                  | 39.9                                   |  |
| MEDIAN AGE (MALE)                           | 44.1                                  | 41.6                                  | 38.0                                   |  |
| MEDIAN AGE (FEMALE)                         | 45.2                                  | 44.1                                  | 41.6                                   |  |
| Households & Income                         | 1 Mile                                | 5 Miles                               | 10 Miles                               |  |
| TOTAL HOUSEHOLDS                            | 272                                   | 8,399                                 | 62,885                                 |  |
| # OF PERSONS PER HH                         | 2.2                                   | 2.3                                   | 2.3                                    |  |
| AVERAGE HH INCOME                           | \$51,627                              | \$57,563                              | \$49,103                               |  |
| AVERAGE HOUSE VALUE                         | \$166,967                             | \$162,793                             | \$164,233                              |  |
|                                             |                                       |                                       |                                        |  |
| Race                                        | 1 Mile                                | 5 Miles                               | 10 Miles                               |  |
| Race % WHITE                                | 99.2%                                 | 5 Miles<br>92.6%                      | 10 Miles<br>83.4%                      |  |
|                                             |                                       |                                       |                                        |  |
| % WHITE                                     | 99.2%                                 | 92.6%                                 | 83.4%                                  |  |
| % WHITE<br>% BLACK                          | 99.2%<br>0.5%                         | 92.6%<br>5.9%                         | 83.4%<br>15.2%                         |  |
| % WHITE % BLACK % ASIAN                     | 99.2%<br>0.5%<br>0.3%                 | 92.6%<br>5.9%<br>1.0%                 | 83.4%<br>15.2%<br>0.7%                 |  |
| % WHITE % BLACK % ASIAN % HAWAIIAN          | 99.2%<br>0.5%<br>0.3%<br>0.0%         | 92.6%<br>5.9%<br>1.0%<br>0.0%         | 83.4%<br>15.2%<br>0.7%<br>0.0%         |  |
| % WHITE % BLACK % ASIAN % HAWAIIAN % INDIAN | 99.2%<br>0.5%<br>0.3%<br>0.0%<br>0.0% | 92.6%<br>5.9%<br>1.0%<br>0.0%<br>0.2% | 83.4%<br>15.2%<br>0.7%<br>0.0%<br>0.1% |  |