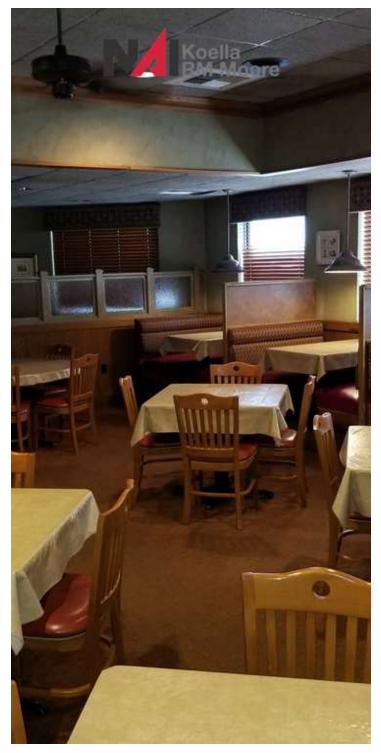

## Interior

5,781 SF | Call For market Price

| Population                                  | 1 Mile                                | 5 Miles                               | 10 Miles                               |  |
|---------------------------------------------|---------------------------------------|---------------------------------------|----------------------------------------|--|
| TOTAL POPULATION                            | 611                                   | 19,730                                | 143,501                                |  |
| MEDIAN AGE                                  | 45.0                                  | 42.9                                  | 39.9                                   |  |
| MEDIAN AGE (MALE)                           | 44.1                                  | 41.6                                  | 38.0                                   |  |
| MEDIAN AGE (FEMALE)                         | 45.2                                  | 44.1                                  | 41.6                                   |  |
| Households & Income                         | 1 Mile                                | 5 Miles                               | 10 Miles                               |  |
| TOTAL HOUSEHOLDS                            | 272                                   | 8,399                                 | 62,885                                 |  |
| # OF PERSONS PER HH                         | 2.2                                   | 2.3                                   | 2.3                                    |  |
| AVERAGE HH INCOME                           | \$51,627                              | \$57,563                              | \$49,103                               |  |
| AVERAGE HOUSE VALUE                         | \$166,967                             | \$162,793                             | \$164,233                              |  |
|                                             |                                       |                                       |                                        |  |
| Race                                        | 1 Mile                                | 5 Miles                               | 10 Miles                               |  |
| Race % WHITE                                | 99.2%                                 | 5 Miles<br>92.6%                      | 10 Miles<br>83.4%                      |  |
|                                             |                                       |                                       |                                        |  |
| % WHITE                                     | 99.2%                                 | 92.6%                                 | 83.4%                                  |  |
| % WHITE<br>% BLACK                          | 99.2%<br>0.5%                         | 92.6%<br>5.9%                         | 83.4%<br>15.2%                         |  |
| % WHITE % BLACK % ASIAN                     | 99.2%<br>0.5%<br>0.3%                 | 92.6%<br>5.9%<br>1.0%                 | 83.4%<br>15.2%<br>0.7%                 |  |
| % WHITE % BLACK % ASIAN % HAWAIIAN          | 99.2%<br>0.5%<br>0.3%<br>0.0%         | 92.6%<br>5.9%<br>1.0%<br>0.0%         | 83.4%<br>15.2%<br>0.7%<br>0.0%         |  |
| % WHITE % BLACK % ASIAN % HAWAIIAN % INDIAN | 99.2%<br>0.5%<br>0.3%<br>0.0%<br>0.0% | 92.6%<br>5.9%<br>1.0%<br>0.0%<br>0.2% | 83.4%<br>15.2%<br>0.7%<br>0.0%<br>0.1% |  |