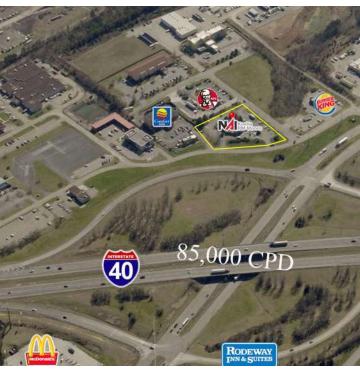

#### **Property Highlights**

- Visible to 86,259 CPD (I-40)
- · Excellent site for redevelopment
- · Dominant exit entering Knoxville
- 45 free Surface Spaces are available; Ratio of 7.52/1,000 SF

### **Property Description**

Knoxville is centrally located to serve the nations supply chain and home to a national lab, the University of TN and the Forks of the River Industrial Park which is 5 minutes east of downtown on Interstate 40. There you will find major manufacturing and distribution from companies like Green Mountain Coffee, Sea Ray, Maleluca, Leisure Pools, and Agua Chem to name a few. Arterial access is thru Strawberry Plains pike, along exit 398 at Interstate 40 which is also home to Pellissippi State Community College (1500 students and faculty), and the Regional HQ for the TN Dept of Transportation. There you have a 5,781 SF restaurant with excellent visibility, parking, attractive architecture, and is in turn key ready.

### Aerial Photos

5,781 SF

For Sale - 7224 Region Ln