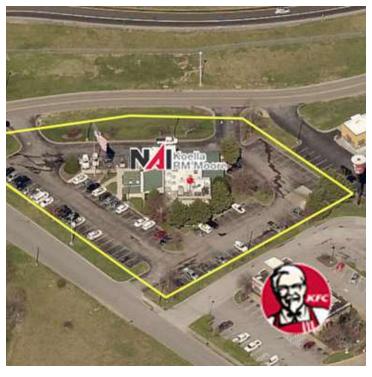

### Aerial Photos

5,781 SF

For Sale - 7224 Region Ln

### **Property Description**

Knoxville is centrally located to serve the nations supply chain and home to a national lab, the University of TN and the Forks of the River Industrial Park which is 5 minutes east of downtown on Interstate 40. There you will find major manufacturing and distribution from companies like Green Mountain Coffee, Sea Ray, Maleluca, Leisure Pools, and Agua Chem to name a few. Arterial access is thru Strawberry Plains pike, along exit 398 at Interstate 40 which is also home to Pellissippi State Community College (1500 students and faculty), and the Regional HQ for the TN Dept of Transportation. There you have a 5,781 SF restaurant with excellent visibility, parking, attractive architecture, and is in turn key ready.