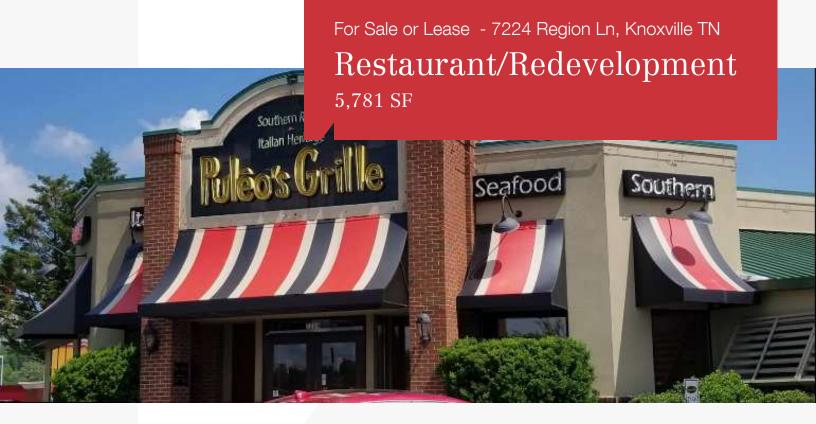

# 7224 Region Ln

Knoxville, Tennessee 37914

#### **Property Highlights**

- Visible to 86,259 CPD (I-40)
- · Excellent site for redevelopment
- · Dominant exit entering Knoxville
- 45 free Surface Spaces are available; Ratio of 7.52/1,000 SF

### **Property Description**

Knoxville is centrally located to serve the nations supply chain and home to a national lab, the University of TN and the Forks of the River Industrial Park which is 5 minutes east of downtown on Interstate 40. There you will find major manufacturing and distribution from companies like Green Mountain Coffee, Sea Ray, Maleluca, Leisure Pools, and Agua Chem to name a few. Arterial access is thru Strawberry Plains pike, along exit 398 at Interstate 40 which is also home to Pellissippi State Community College (1500 students and faculty), and the Regional HQ for the TN Dept of Transportation. There you have a 5,781 SF restaurant with excellent visibility, parking, attractive architecture, and is in turn key ready.

### Aerial Photos

5,781 SF

For Sale - 7224 Region Ln