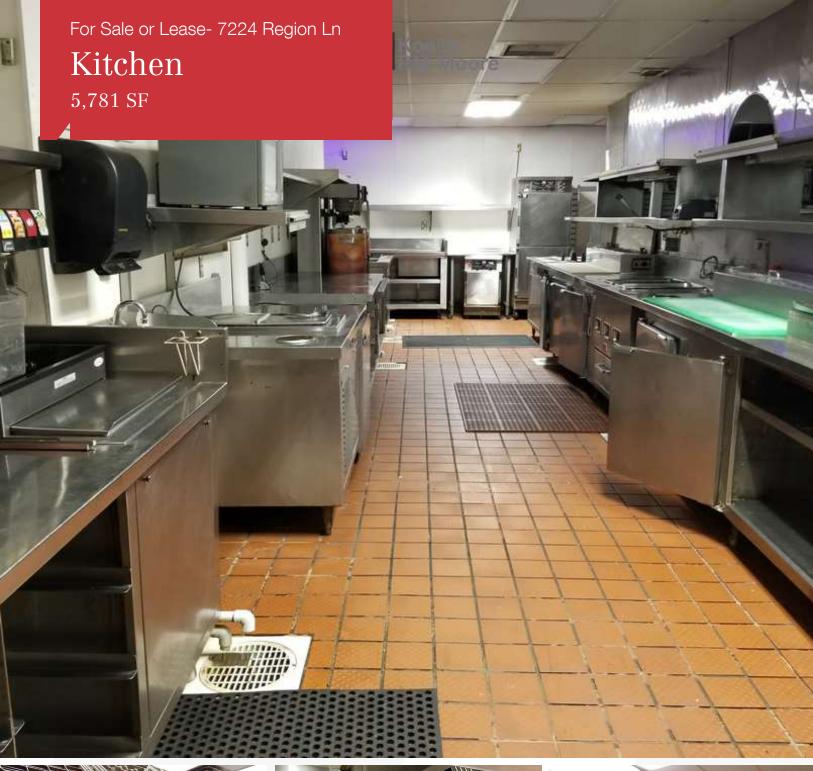

## Interior

5,781 SF | Call For market Price

| Population                                  | 1 Mile                                | 5 Miles                               | 10 Miles                               |  |
|---------------------------------------------|---------------------------------------|---------------------------------------|----------------------------------------|--|
| TOTAL POPULATION                            | 611                                   | 19,730                                | 143,501                                |  |
| MEDIAN AGE                                  | 45.0                                  | 42.9                                  | 39.9                                   |  |
| MEDIAN AGE (MALE)                           | 44.1                                  | 41.6                                  | 38.0                                   |  |
| MEDIAN AGE (FEMALE)                         | 45.2                                  | 44.1                                  | 41.6                                   |  |
| Households & Income                         | 1 Mile                                | 5 Miles                               | 10 Miles                               |  |
| TOTAL HOUSEHOLDS                            | 272                                   | 8,399                                 | 62,885                                 |  |
| # OF PERSONS PER HH                         | 2.2                                   | 2.3                                   | 2.3                                    |  |
| AVERAGE HH INCOME                           | \$51,627                              | \$57,563                              | \$49,103                               |  |
| AVERAGE HOUSE VALUE                         | \$166,967                             | \$162,793                             | \$164,233                              |  |
|                                             |                                       |                                       |                                        |  |
| Race                                        | 1 Mile                                | 5 Miles                               | 10 Miles                               |  |
| Race % WHITE                                | 99.2%                                 | 5 Miles<br>92.6%                      | 10 Miles<br>83.4%                      |  |
|                                             |                                       |                                       |                                        |  |
| % WHITE                                     | 99.2%                                 | 92.6%                                 | 83.4%                                  |  |
| % WHITE<br>% BLACK                          | 99.2%<br>0.5%                         | 92.6%<br>5.9%                         | 83.4%<br>15.2%                         |  |
| % WHITE % BLACK % ASIAN                     | 99.2%<br>0.5%<br>0.3%                 | 92.6%<br>5.9%<br>1.0%                 | 83.4%<br>15.2%<br>0.7%                 |  |
| % WHITE % BLACK % ASIAN % HAWAIIAN          | 99.2%<br>0.5%<br>0.3%<br>0.0%         | 92.6%<br>5.9%<br>1.0%<br>0.0%         | 83.4%<br>15.2%<br>0.7%<br>0.0%         |  |
| % WHITE % BLACK % ASIAN % HAWAIIAN % INDIAN | 99.2%<br>0.5%<br>0.3%<br>0.0%<br>0.0% | 92.6%<br>5.9%<br>1.0%<br>0.0%<br>0.2% | 83.4%<br>15.2%<br>0.7%<br>0.0%<br>0.1% |  |