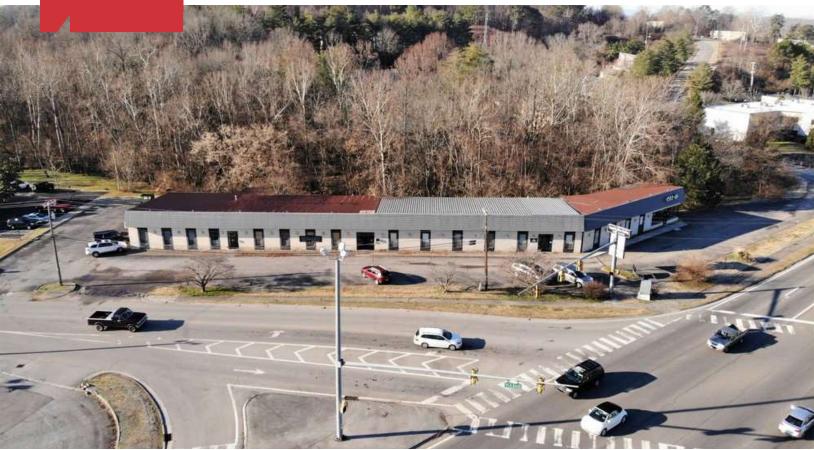

# 100 Tulsa Rd.

Oak Ridge, Tennessee 37830

# **Property Highlights**

- First Time on the Market
- Main and Main Location
- Excellent Redevelopment Opportunity
- Value Add

# **OFFERING SUMMARY**

| Sale Price:    | \$500,000 |
|----------------|-----------|
| Lot Size:      |           |
| Building Size: | 10,048 SF |

| DEMOGRAPHICS      | 1 MILE   | 5 MILES  | 10 MILES |
|-------------------|----------|----------|----------|
| Total Households  | 1,212    | 14,899   | 35,385   |
| Total Population  | 2,778    | 34,286   | 87,076   |
| Average HH Income | \$45,383 | \$63,384 | \$71,698 |