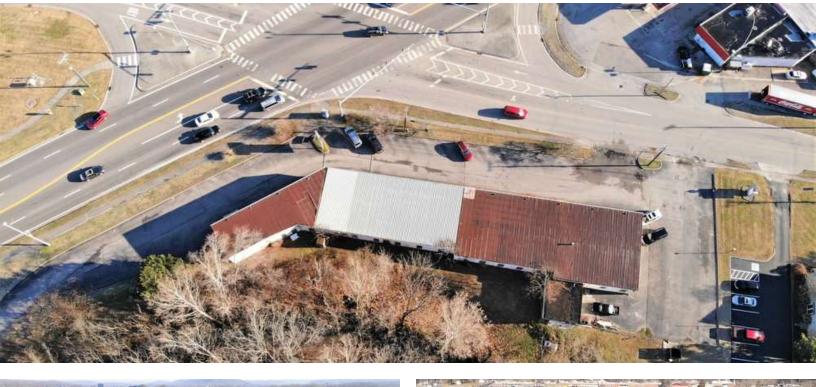

# 100 Tulsa Rd.

Oak Ridge, Tennessee 37830

# **Property Highlights**

- First Time on the Market
- Main and Main Location
- Excellent Redevelopment Opportunity
- Value Add

# **OFFERING SUMMARY**

| Sale Price:    | \$500,000 |
|----------------|-----------|
| Lot Size:      |           |
| Building Size: | 10,048 SF |

| DEMOGRAPHICS      | 1 MILE   | 5 MILES  | 10 MILES |
|-------------------|----------|----------|----------|
| Total Households  | 1,212    | 14,899   | 35,385   |
| Total Population  | 2,778    | 34,286   | 87,076   |
| Average HH Income | \$45,383 | \$63,384 | \$71,698 |