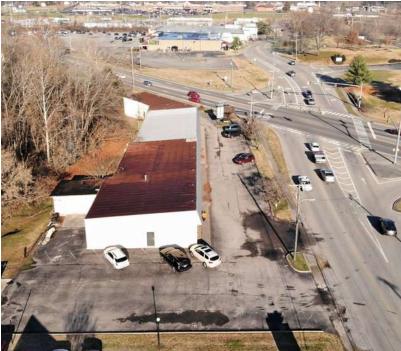

# 100 Tulsa Rd.

Oak Ridge, Tennessee 37830

# **Property Highlights**

- First Time on the Market
- Main and Main Location
- Excellent Redevelopment Opportunity
- Value Add

# **OFFERING SUMMARY**

| Sale Price:    | \$500,000 |
|----------------|-----------|
| Lot Size:      |           |
| Building Size: | 10,048 SF |

| DEMOGRAPHICS      | 1 MILE   | 5 MILES  | 10 MILES |
|-------------------|----------|----------|----------|
| Total Households  | 1,212    | 14,899   | 35,385   |
| Total Population  | 2,778    | 34,286   | 87,076   |
| Average HH Income | \$45,383 | \$63,384 | \$71,698 |