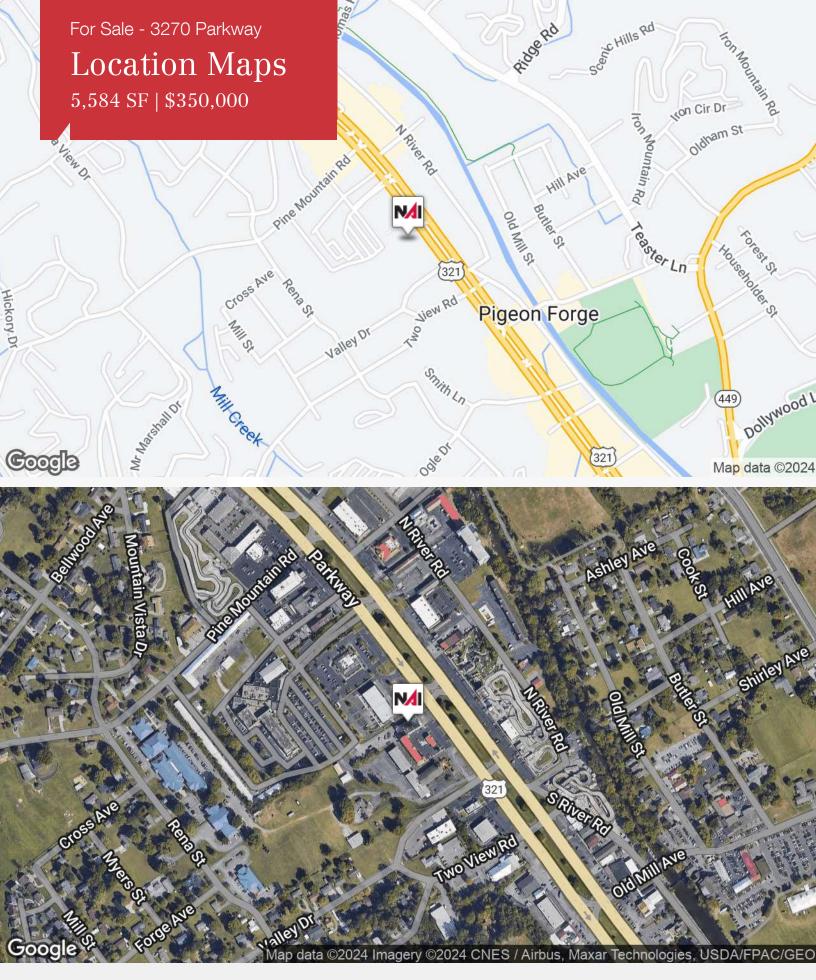

# 3270 Parkway

Pigeon Forge, Tennessee 37863

### **Property Highlights**

- · Income-producing property sale of the long-term leasehold interest
- · Excellent sublease for Baskin Robbins Ice Cream Store
- Highly visible and accessible property on the Parkway
- · Heavy average daily traffic count

### **Property Description**

This property offers an outstanding opportunity for commercial property investors and users. Offered for sale is the bank-owned long-term ground leasehold interest in this multi-tenant retail/office property, a commercially zoned lot improved with a 5,584 square foot retail/office building. The front unit consists of about 1,966 square feet with additional shared tenant use of about 450 square feet of bathroom space, which is subleased for use as a Baskin Robbins Ice Cream Store. The back unit consists of about 3,168 square feet with shared tenant use of the additional bathroom space. It is currently vacant and offers an outstanding additional rental income. It is attractive office space that was previously occupied as a Century 21 real estate brokerage office. Possible uses included retail, restaurant and general or professional office. Contact listing broker for additional details.