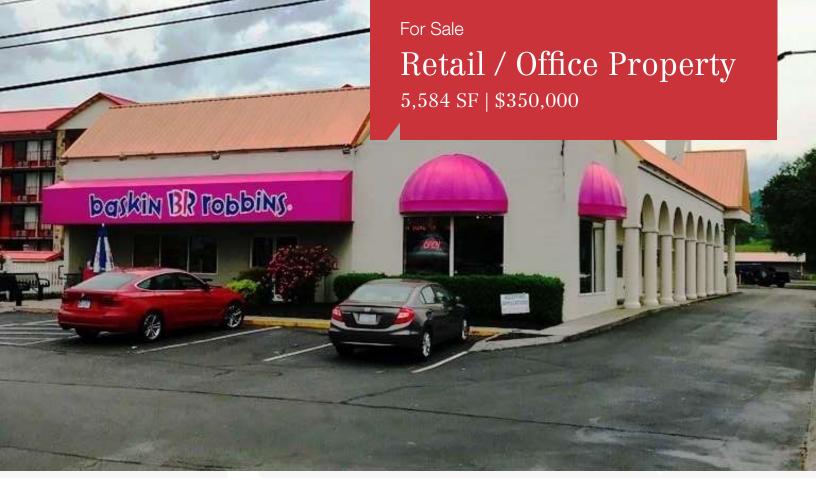

## Retail Property

5,584 SF | \$350,000

### **Property Description**

This property offers an outstanding opportunity for commercial property investors and users. Offered for sale is the bank-owned long-term ground leasehold interest in this multi-tenant retail/office property, a commercially zoned lot improved with a 5,584 square foot retail/office building. The front unit consists of about 1,966 square feet with additional shared tenant use of about 450 square feet of bathroom space, which is subleased for use as a Baskin Robbins Ice Cream Store. The back unit consists of about 3,168 square feet with shared tenant use of the additional bathroom space. It is currently vacant and offers an outstanding additional rental income. It is attractive office space that was previously occupied as a Century 21 real estate brokerage office. Possible uses included retail, restaurant and general or professional office. Contact listing broker for additional details.