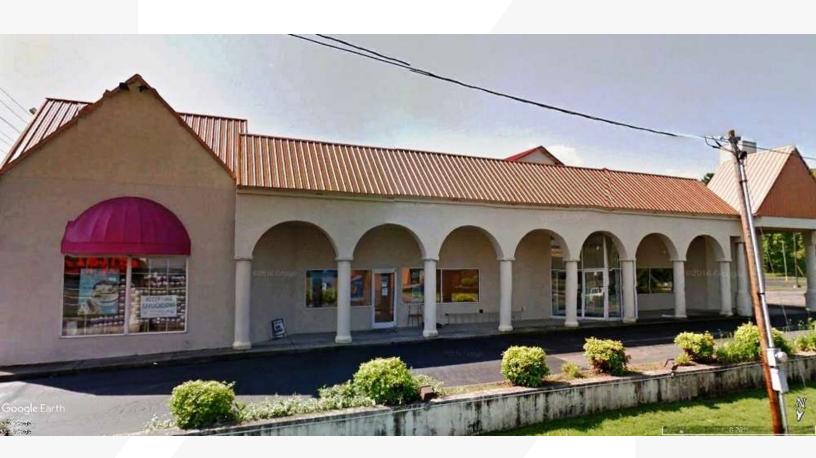

# 3270 Parkway

Pigeon Forge, Tennessee 37863

### **Property Description**

This property offers an outstanding opportunity for commercial property investors and users. Offered for sale is the bank-owned long-term ground leasehold interest in this multi-tenant retail/office property, a commercially zoned lot improved with a 5,584 square foot retail/office building. The front unit consists of about 1,966 square feet with additional shared tenant use of about 450 square feet of bathroom space, which is subleased for use as a Baskin Robbins Ice Cream Store. The back unit consists of about 3,168 square feet with shared tenant use of the additional bathroom space. It is currently vacant and offers an outstanding additional rental income. It is attractive office space that was previously occupied as a Century 21 real estate brokerage office. Possible uses included retail, restaurant and general or professional office. Contact listing broker for additional details.