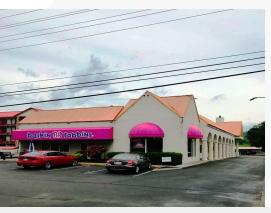

ail/office building. The front unit consists of about 1,966 square feet with additional shared tenant use of about 450 square feet of bathroom space, which is subleased for use as a Baskin Robbins Ice Cream Store. The back unit consists of about 3,168 square feet with shared tenant use of the additional bathroom space. It is currently vacant and offers an outstanding additional rental income. It is attractive office space that was previously occupied as a Century 21 real estate brokerage office. Possible uses included retail, restaurant and general or professional office. Contact listing broker for additional details.



For more information

#### David Gothard, CCIM

O: 865 453 8111 dgothard@koellamoore.com











For Sale - 3270 Parkway

## Additional Photos

5,584 SF | \$350,000































For Sale - 3270 Parkway

## Advisor Bio

5,584 SF | \$350,000



### **DAVID GOTHARD, CCIM**

Principal Broker (Sevierville Office), Senior Advisor

dgothard@koellamoore.com

Direct: 865.453.8111 | Cell: 865.607.9536

TN #00262082

#### PROFESSIONAL BACKGROUND

David L. Gothard, CCIM, serves as a Senior Advisor and is the Principal Broker for NAI Koella | RM Moore's Sevierville, Tennessee office. He is a market area specialist, and has gained broad transaction experience in the sale and leasing of commercial and investment properties in Tennessee's Smoky Mountains region, primarily in Sevierville, Pigeon Forge, Gatlinburg and Sevier County. The county's economic base of tourism and its millions of visitors afford him wonderful opportunities, particularly in the