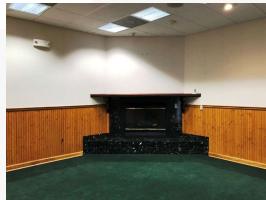

office building. The front unit consists of about 1,966 square feet with additional shared tenant use of about 450 square feet of bathroom space, which is subleased for use as a Baskin Robbins Ice Cream Store. The back unit consists of about 3,168 square feet with shared tenant use of the additional bathroom space. It is currently vacant and offers an outstanding additional rental income. It is attractive office space that was previously occupied as a Century 21 real estate brokerage office. Possible uses included retail, restaurant and general or professional office. Contact listing broker for additional details.



For more information

#### David Gothard, CCIM

O: 865 453 8111 dgothard@koellamoore.com











For Sale - 3270 Parkway

## Additional Photos

5,584 SF | \$350,000































For Sale - 3270 Parkway

## Advisor Bio

5,584 SF | \$350,000



### **DAVID GOTHARD, CCIM**

Principal Broker (Sevierville Office), Senior Advisor

dgothard@koellamoore.com

Direct: 865.453.8111 | Cell: 865.607.9536

TN #00262082

#### PROFESSIONAL BACKGROUND

David L. Gothard, CCIM, serves as a Senior Advisor and is the Principal Broker for NAI Koella | RM Moore's Sevierville, Tennessee office. He is a market area specialist, and has gained broad transaction experience in the sale and leasing of commercial and investment properties in Tennessee's Smoky Mountains region, primarily in Sevierville, Pigeon Forge, Gatlinburg and Sevier County. The county's economic base of tourism and its millions of visitors afford him wonderful opportunities, particularly in the hosp