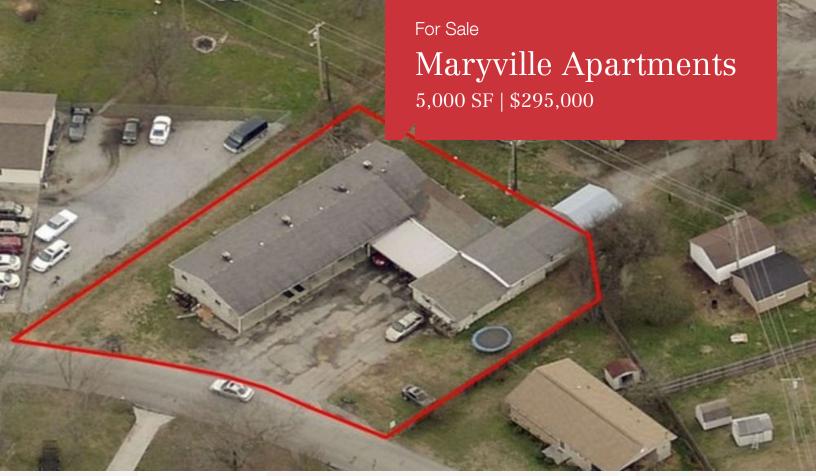

# Maryville Investment **Opportunity**

217 - 229 Defoe Circle Maryville, Tennessee 37804

### **Property Highlights**

- 100% occupied
- 5 mins to Rockford Elementary School
- 2 mins to Eagleton Middle School
- 8 mins to Alcoa High School
- Conveniently located off of East Broadway
- · Situated in a quiet single family residential neighborhood
- Financials available upon request

#### Rick Ross

O: 865 919 8330 rross@koellamoore.com

NUMBER OF UNITS: GROSS INCOME: \$37,677 LOT SIZE: 0.39 Acres **BUILDING SIZE:** 5,000 SF YEAR BUILT: 1965 ZONING: S - Suburbanizing

Blount

\$295,000

### **Property Overview**

All brick 7 unit building containing:

2-2 bed, 1 bath units

5 - 1 bed, 1 bath units

Property has ample parking and some recent unit renovations.

Please do not disturb tenants.

| DEMOGRAPHICS |            |                   |
|--------------|------------|-------------------|
| STATS        | POPULATION | AVG. HH<br>INCOME |
| 1 MILE       | 3,246      | \$47,878          |
| 5 MILES      | 55,923     | \$54,101          |
| 10 MILES     | 151,615    | \$69,474          |