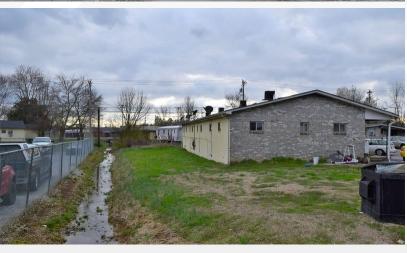

### **Property Overview**

All brick 7 unit building containing:

2-2 bed, 1 bath units

5 - 1 bed, 1 bath units

Property has ample parking and some recent unit renovations.

Please do not disturb tenants.

| DEMOGRAPHICS |            |                   |
|--------------|------------|-------------------|
| STATS        | POPULATION | AVG. HH<br>INCOME |
| 1 MILE       | 3,246      | \$47,878          |
| 5 MILES      | 55,923     | \$54,101          |
| 10 MILES     | 151,615    | \$69,474          |

For Sale - 217 - 229 Defoe Circle