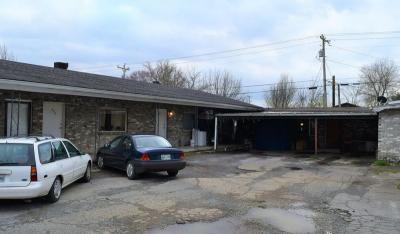

### **Property Overview**

All brick 7 unit building containing:

2-2 bed, 1 bath units

5 - 1 bed, 1 bath units

Property has ample parking and some recent unit renovations.

Please do not disturb tenants.

| DEMOGRAPHICS |            |                   |
|--------------|------------|-------------------|
| STATS        | POPULATION | AVG. HH<br>INCOME |
| 1 MILE       | 3,246      | \$47,878          |
| 5 MILES      | 55,923     | \$54,101          |
| 10 MILES     | 151,615    | \$69,474          |

For Sale - 217 - 229 Defoe Circle