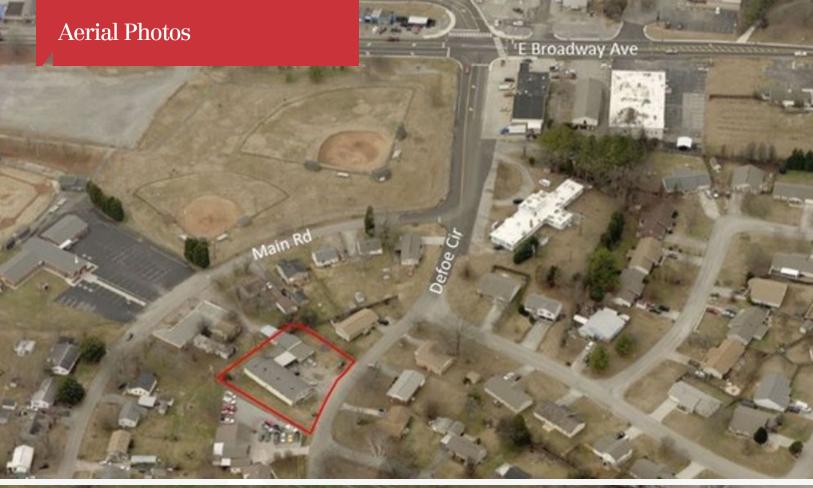

# Maryville Investment **Opportunity**

217 - 229 Defoe Circle Maryville, Tennessee 37804

For Sale - 217 - 229 Defoe Circle

### **Property Overview**

All brick 7 unit building containing:

2-2 bed, 1 bath units

5 - 1 bed, 1 bath units

Property has ample parking and some recent unit renovations.

Please do not disturb tenants.

| DEMOGRAPHICS |            |                   |
|--------------|------------|-------------------|
| STATS        | POPULATION | AVG. HH<br>INCOME |
| 1 MILE       | 3,246      | \$47,878          |
| 5 MILES      | 55,923     | \$54,101          |
| 10 MILES     | 151,615    | \$69,474          |