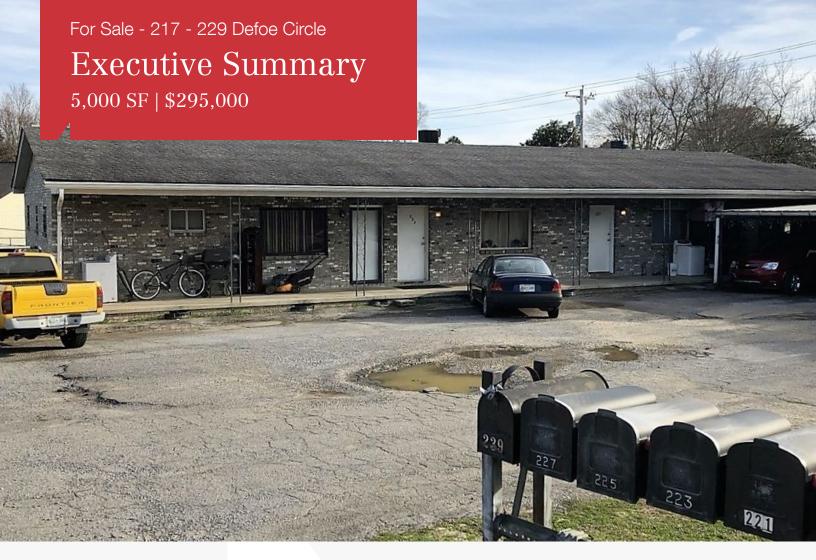

For Sale - 217 - 229 Defoe Circle

### Advisor Bio 1

5,000 SF | \$295,000

### **Property Overview**

All brick 7 unit building containing:

2-2 bed, 1 bath units

5 - 1 bed, 1 bath units

Property has ample parking and some recent unit renovations.

Please do not disturb tenants.

| DEMOGRAPHICS |            |                   |
|--------------|------------|-------------------|
| STATS        | POPULATION | AVG. HH<br>INCOME |
| 1 MILE       | 3,246      | \$47,878          |
| 5 MILES      | 55,923     | \$54,101          |
| 10 MILES     | 151,615    | \$69,474          |