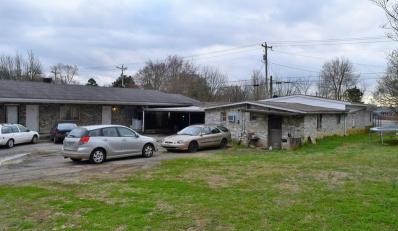

### **Property Overview**

All brick 7 unit building containing:

2-2 bed, 1 bath units

5 - 1 bed, 1 bath units

Property has ample parking and some recent unit renovations.

Please do not disturb tenants.

| DEMOGRAPHICS |            |                   |
|--------------|------------|-------------------|
| STATS        | POPULATION | AVG. HH<br>INCOME |
| 1 MILE       | 3,246      | \$47,878          |
| 5 MILES      | 55,923     | \$54,101          |
| 10 MILES     | 151,615    | \$69,474          |

For Sale - 217 - 229 Defoe Circle