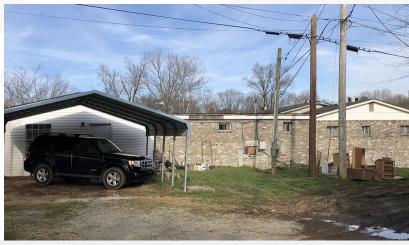

### **Property Overview**

All brick 7 unit building containing:

2-2 bed, 1 bath units

5 - 1 bed, 1 bath units

Property has ample parking and some recent unit renovations.

Please do not disturb tenants.

| DEMOGRAPHICS |            |                   |
|--------------|------------|-------------------|
| STATS        | POPULATION | AVG. HH<br>INCOME |
| 1 MILE       | 3,246      | \$47,878          |
| 5 MILES      | 55,923     | \$54,101          |
| 10 MILES     | 151,615    | \$69,474          |

For Sale - 217 - 229 Defoe Circle