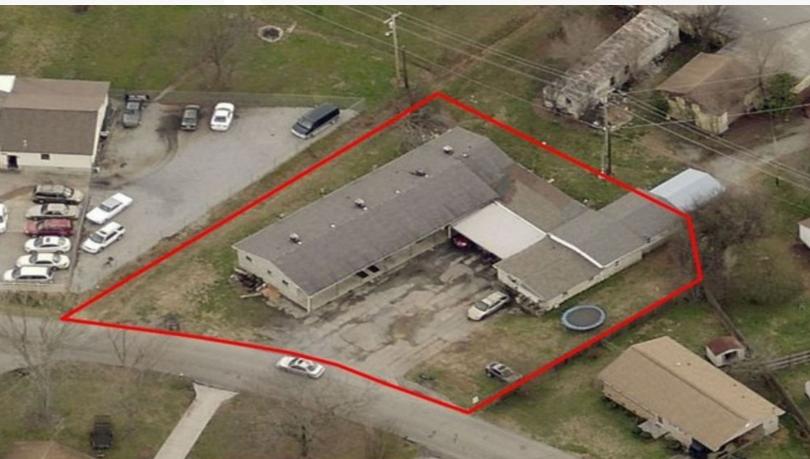

### **Property Overview**

All brick 7 unit building containing:

2-2 bed, 1 bath units

5 - 1 bed, 1 bath units

Property has ample parking and some recent unit renovations.

Please do not disturb tenants.

| DEMOGRAPHICS |            |                   |
|--------------|------------|-------------------|
| STATS        | POPULATION | AVG. HH<br>INCOME |
| 1 MILE       | 3,246      | \$47,878          |
| 5 MILES      | 55,923     | \$54,101          |
| 10 MILES     | 151,615    | \$69,474          |

For Sale - 217 - 229 Defoe Circle