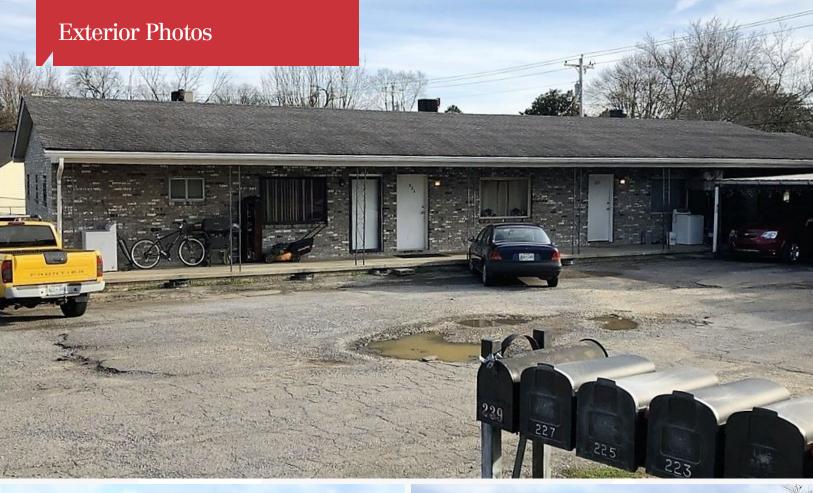

### **Property Overview**

All brick 7 unit building containing:

2-2 bed, 1 bath units

5 - 1 bed, 1 bath units

Property has ample parking and some recent unit renovations.

Please do not disturb tenants.

| DEMOGRAPHICS |            |                   |
|--------------|------------|-------------------|
| STATS        | POPULATION | AVG. HH<br>INCOME |
| 1 MILE       | 3,246      | \$47,878          |
| 5 MILES      | 55,923     | \$54,101          |
| 10 MILES     | 151,615    | \$69,474          |