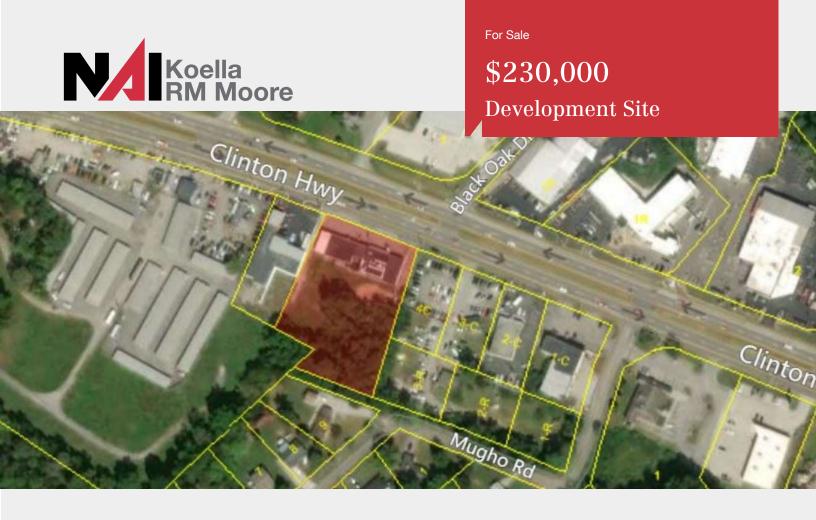

### **Property Features**

- · Opportunity for development
- 205 ft. of frontage on Clinton Hwy
- · Very high daily traffic counts

For more information:

### **Property Summary**

**Sale Price:** \$230,000

Lot Size: 1.6 Acres

Building Size: 8,900 SF

Zoning: C-4

Market: Knox

#### **Property Overview**

This retail strip center sits on 1.6 acres and offers over 200 ft of frontage on Clinton Highway which experiences very high daily traffic counts. Large portions the building are in a state of disrepair, however a section of the building could be renovated if desired. In addition, the property could also be redeveloped and used for a build to suit, or a speculative building.