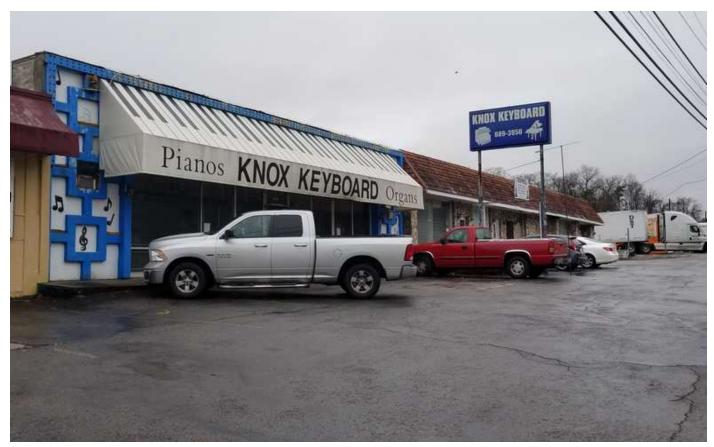

#### **Property Overview**

This retail strip center sits on 1.6 acres and offers over 200 ft of frontage on Clinton Highway which experiences very high daily traffic counts. Large portions the building are in a state of disrepair, however a section of the building could be renovated if desired. In addition, the property could also be redeveloped and used for a build to suit, or a speculative building.