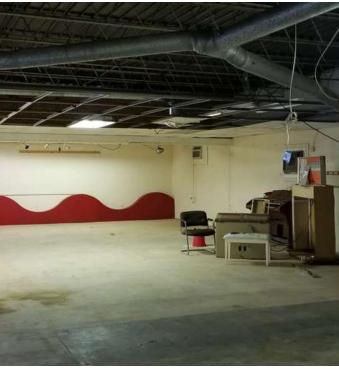

#### **Property Overview**

This retail strip center sits on 1.6 acres and offers over 200 ft of frontage on Clinton Highway which experiences very high daily traffic counts. Large portions the building are in a state of disrepair, however a section of the building could be renovated if desired. In addition, the property could also be redeveloped and used for a build to suit, or a speculative building.