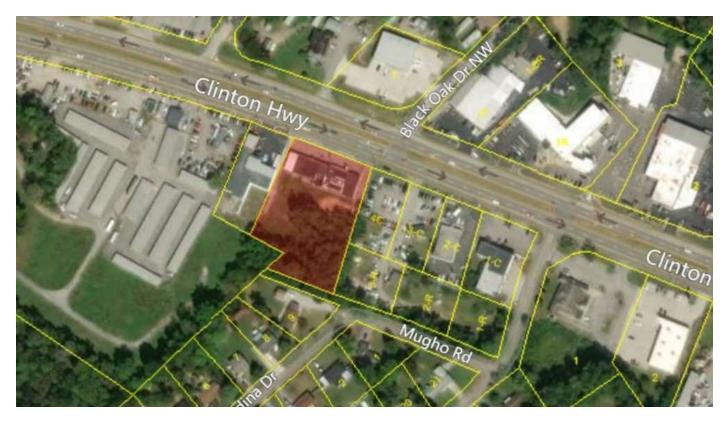

### **Property Features**

- · Opportunity for development
- 205 ft. of frontage on Clinton Hwy
- · Very high daily traffic counts

For more information:

### **Property Summary**

**Sale Price:** \$230,000

Lot Size: 1.6 Acres

Building Size: 8,900 SF

Zoning: C-4

Market: Knox

#### **Property Overview**

This retail strip center sits on 1.6 acres and offers over 200 ft of frontage on Clinton Highway which experiences very high daily traffic counts. Large portions the building are in a state of disrepair, however a section of the building could be renovated if desired. In addition, the property could also be redeveloped and used for a build to suit, or a speculative building.